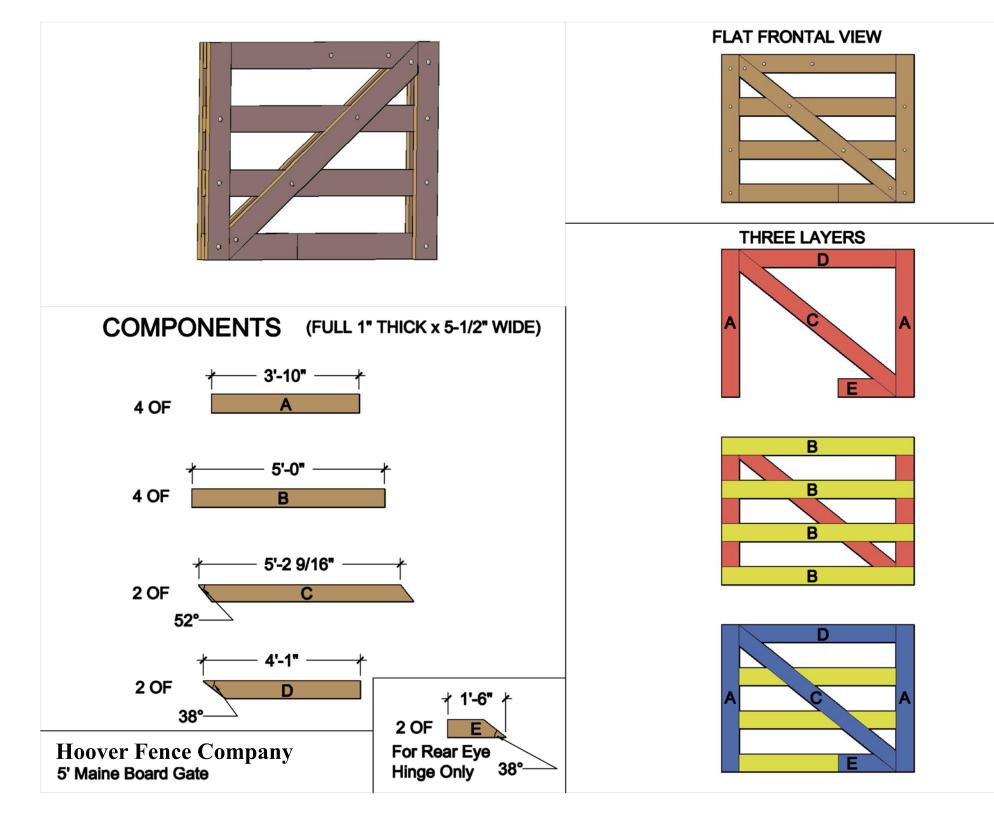

|                                     |                                                           | Hardware Required                                       |               |                                 |        |         |  |
|-------------------------------------|-----------------------------------------------------------|---------------------------------------------------------|---------------|---------------------------------|--------|---------|--|
|                                     | Galvanized Finish                                         | Black Powder Coat over Galvanized Finish                | Centr         | Central Eye Hinge Advantages    |        |         |  |
| Hinge Set                           | 8312-S182                                                 | 8312-S18P                                               |               |                                 |        |         |  |
| fasteners included                  | Set Includes Opens both ways 10                           |                                                         |               |                                 |        | degrees |  |
| with hardware                       | one 18 inch double strap (8312-482 o                      | r 8312-48SP)                                            | Increa        | Incredible amount of adjustment |        |         |  |
|                                     | one adjustable bottom gate fitting (8250-002 or 8250-00P) |                                                         |               | Easy operation                  |        |         |  |
|                                     | two 12" adjustable gate pin (8800-122 or 8800-12P)        |                                                         |               | Very strong                     |        |         |  |
| Latch Options                       |                                                           |                                                         | Dim           | Dimensions (feet and inches)    |        |         |  |
| Later Options                       |                                                           | A                                                       | В             | С                               | D      |         |  |
| Irish Gate Latch (shown above)      | 8328-002                                                  | 8328-00SP                                               | 1"            | 5'                              | 4.5"   | 5' 5.5" |  |
| Spring Latch                        | 8327-002                                                  | 8327-00P                                                | 4"            | 5'                              | 4.5"   | 5' 9.5" |  |
| Cane Bolt and Keep                  | 5000-122 plus 5000-002                                    | 5000-12SP plus 5000-00SP                                | 1"            | 5'                              | 4.5"   | 5' 5.5" |  |
|                                     |                                                           | Lumber Required                                         |               |                                 |        |         |  |
| Posts                               | 2 of 8' x 6" x6" (usually dressed out a                   | /                                                       |               |                                 |        |         |  |
| Rails, Stiles (uprigh               |                                                           | ck by 5.5" wide lumber (commonly stocked decking ma     | terial or rou | igh cut li                      | umber) |         |  |
| Rails                               | 3 of 10' x 1" x 5.5"                                      |                                                         |               |                                 |        |         |  |
| Stiles                              | 2 of 8' x 1" x 5.5"                                       |                                                         |               |                                 |        |         |  |
| Diagonals                           | 1 of 12' x 1" x 5.5"                                      |                                                         |               |                                 |        |         |  |
|                                     |                                                           | Fasteners Required                                      |               |                                 |        |         |  |
| Approximately 50 of 1.75" x #8 w    |                                                           |                                                         |               |                                 |        |         |  |
| 14 of 3.5" x 3/8" carriage bolts (h | ot dipped galvanized or stainless steel)                  |                                                         |               |                                 |        |         |  |
|                                     | Use a 24" Cane Bolt (5000-242 or 50                       | 000-24SP) if you require a means of keeping the gate of | open          |                                 |        |         |  |