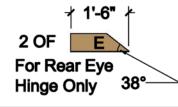

## SINGLE MAINE BOARD RAIL GATE (5 FOOT WIDE 46" HIGH GATE) REAR EYE HINGES (Product Codes #8324) GATE HUNG BETWEEN POSTS

| Distance between latch post and gate | Α |
|--------------------------------------|---|
| Width of Gate                        | В |
| Distance between gate and hinge post | С |
| Total distance between posts         | D |