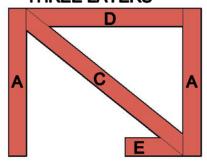

## SINGLE MAINE BOARD RAIL GATE (5 FOOT WIDE 46" HIGH GATE) REAR EYE HINGES (Product Codes #8324) GATE HUNG BETWEEN POSTS

| Distance between latch post and gate | Α |
|--------------------------------------|---|
| Width of Gate                        | В |
| Distance between gate and hinge post | С |
| Total distance between posts         | D |

## COMPONENTS (FULL 1" THICK x 5-1/2" WIDE)

Hoover Fence Company 5' Maine Board Gate

## **THREE LAYERS**