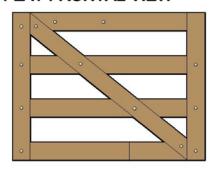

## COMPONENTS (FULL 1" THICK x 5-1/2" WIDE)

Hoover Fence Company 5' Maine Board Gate

## **FLAT FRONTAL VIEW**