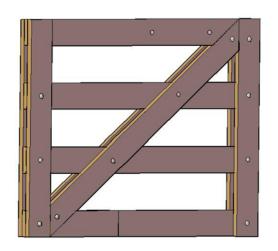

| 12 of 3.5" x 3/8" carriage bolts (h | ot dipped galvanized or stainless steel),                                  | , nuts, and washers                                        |                                   |                                 |         |       |
| Mounting Plate Fasteners - 10 of    | 3/8" carriage bolts that are1" longer that                                 | an thickness of gate post (preferred) or 10 of 3/8" lag bo | olts (minimu                      | ım of 4"                        | long)   |       |
|                                     | Use a 24" Cane Bolt (5000-242 or 5                                         | 5000-24SP) if you require a means of keeping the gate of   | open                              |                                 |         |       |



## COMPONENTS (FULL 1" THICK x 5-1/2" WIDE)









Hoover Fence Company 5' Maine Board Gate



## **FLAT FRONTAL VIEW**



## **THREE LAYERS**