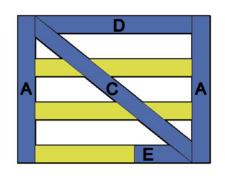

## SINGLE MAINE BOARD RAIL GATE (5 FOOT WIDE 46" HIGH GATE) REAR EYE HINGES (Product Codes #8324) GATE HUNG BETWEEN POSTS

| Distance between latch post and gate | Α |
|--------------------------------------|---|
| Width of Gate                        | В |
| Distance between gate and hinge post | С |
| Total distance between posts         | D |

## COMPONENTS (FULL 1" THICK x 5-1/2" WIDE)

Hoover Fence Company 5' Maine Board Gate

## **FLAT FRONTAL VIEW**