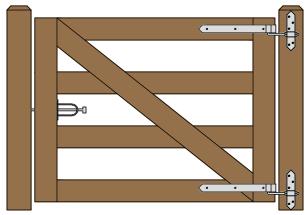

## SINGLE MAINE BOARD RAIL GATE (5 FOOT WIDE 46" HIGH GATE) REAR EYE HINGES (Product Codes #8324) GATE HUNG BETWEEN POSTS

| Distance between latch post and gate | Α |
|--------------------------------------|---|
| Width of Gate                        | В |
| Distance between gate and hinge post | С |
| Total distance between posts         | D |

## **FLAT FRONTAL VIEW**