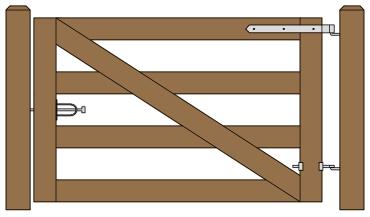

## SINGLE MAINE BOARD RAIL GATE (6 FOOT WIDE 46" HIGH GATE) CENTRAL EYE HINGES (Product Codes #8312) GATE HUNG BETWEEN POSTS

| Distance between latch post and gate | А |
|--------------------------------------|---|
| Width of Gate                        | В |
| Distance between gate and hinge post | С |
| Total distance between posts         | D |