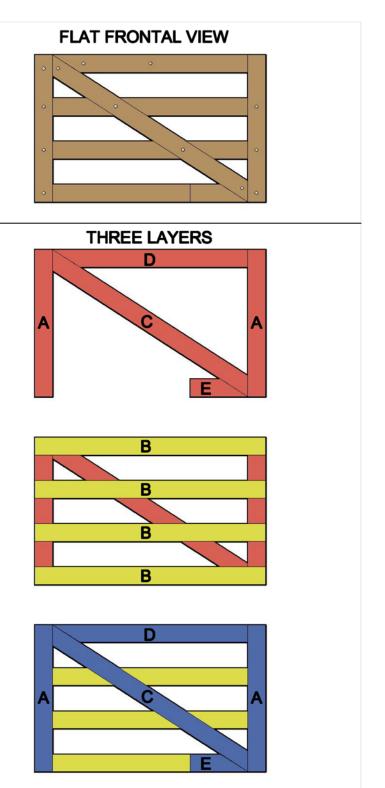

|                                                             |                                                           | Hardware Required                                    |                |                                 |                              |         |  |  |
|-------------------------------------------------------------|-----------------------------------------------------------|------------------------------------------------------|----------------|---------------------------------|------------------------------|---------|--|--|
|                                                             | Galvanized Finish                                         | Black Powder Coat over Galvanized Finish             | Centr          | Central Eye Hinge Advantages    |                              |         |  |  |
| Hinge Set                                                   | 8312-S182                                                 | 8312-S18P                                            |                |                                 |                              |         |  |  |
| fasteners included                                          | fasteners included Set Includes                           |                                                      |                |                                 | Opens both ways 100 degrees  |         |  |  |
| with hardware                                               | one 18 inch double strap (8312-482 or 8312-48SP)          |                                                      | Incred         | Incredible amount of adjustment |                              |         |  |  |
|                                                             | one adjustable bottom gate fitting (8250-002 or 8250-00P) |                                                      |                | Easy operation                  |                              |         |  |  |
|                                                             | two 12" adjustable gate pin (8800-122 or 8800-12P)        |                                                      |                | Very strong                     |                              |         |  |  |
| Latch Options                                               |                                                           |                                                      |                |                                 | Dimensions (feet and inches) |         |  |  |
| Lateri Options                                              |                                                           |                                                      |                | В                               | С                            | D       |  |  |
| Irish Gate Latch (shown above)                              | 8328-002                                                  | 8328-00SP                                            | 1"             | 6'                              | 4.5"                         | 6' 5.5" |  |  |
| Spring Latch                                                | 8327-002                                                  | 8327-00P                                             | 4"             | 6'                              | 4.5"                         | 6' 9.5" |  |  |
| Cane Bolt and Keep                                          | 5000-122 plus 5000-002                                    | 5000-12SP plus 5000-00SP                             | 1"             | 6'                              | 4.5"                         | 6' 5.5" |  |  |
|                                                             |                                                           | Lumber Required                                      |                |                                 |                              |         |  |  |
| Posts 2 of 8' x 6" x6" (usually dressed out at 5.5" x 5.5") |                                                           |                                                      |                |                                 |                              |         |  |  |
| Rails, Stiles (uprigh                                       | its) and Diagonals made from full 1" thic                 | ck by 5.5" wide lumber (commonly stocked decking ma  | aterial or rou | gh cut lu                       | umber)                       |         |  |  |
| Rails                                                       | 3 of 12' x 1" x 5.5"                                      |                                                      |                |                                 |                              |         |  |  |
| Stiles                                                      | 2 of 8' x 1" x 5.5"                                       |                                                      |                |                                 |                              |         |  |  |
| Diagonals                                                   | 1 of 14' x 1" x 5.5"                                      |                                                      |                |                                 |                              |         |  |  |
|                                                             |                                                           | Fasteners Required                                   |                |                                 |                              |         |  |  |
| Approximately 50 of 1.75" x #8 w                            | , , ,                                                     |                                                      |                |                                 |                              |         |  |  |
| 14 of 3.5" x 3/8" carriage bolts (he                        | ot dipped galvanized or stainless steel),                 |                                                      |                |                                 |                              |         |  |  |
|                                                             | Use a 24" Cane Bolt (5000-242 or 50                       | 000-24SP) if you require a means of keeping the gate | open           |                                 |                              |         |  |  |