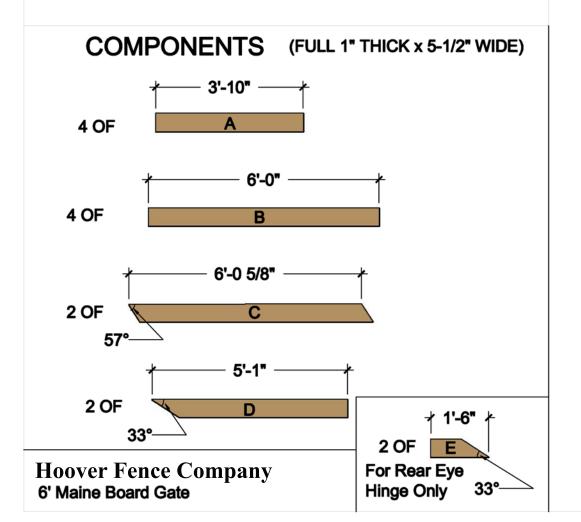

|                                                             |                                                           | Hardware Required                                    |                |                                 |                              |         |  |  |
|-------------------------------------------------------------|-----------------------------------------------------------|------------------------------------------------------|----------------|---------------------------------|------------------------------|---------|--|--|
|                                                             | Galvanized Finish                                         | Black Powder Coat over Galvanized Finish             | Centr          | Central Eye Hinge Advantages    |                              |         |  |  |
| Hinge Set                                                   | 8312-S182                                                 | 8312-S18P                                            |                |                                 |                              |         |  |  |
| fasteners included                                          | fasteners included Set Includes                           |                                                      |                |                                 | Opens both ways 100 degrees  |         |  |  |
| with hardware                                               | one 18 inch double strap (8312-482 or 8312-48SP)          |                                                      | Incred         | Incredible amount of adjustment |                              |         |  |  |
|                                                             | one adjustable bottom gate fitting (8250-002 or 8250-00P) |                                                      |                | Easy operation                  |                              |         |  |  |
|                                                             | two 12" adjustable gate pin (8800-122 or 8800-12P)        |                                                      |                | Very strong                     |                              |         |  |  |
| Latch Options                                               |                                                           |                                                      |                |                                 | Dimensions (feet and inches) |         |  |  |
| Lateri Options                                              |                                                           |                                                      |                | В                               | С                            | D       |  |  |
| Irish Gate Latch (shown above)                              | 8328-002                                                  | 8328-00SP                                            | 1"             | 6'                              | 4.5"                         | 6' 5.5" |  |  |
| Spring Latch                                                | 8327-002                                                  | 8327-00P                                             | 4"             | 6'                              | 4.5"                         | 6' 9.5" |  |  |
| Cane Bolt and Keep                                          | 5000-122 plus 5000-002                                    | 5000-12SP plus 5000-00SP                             | 1"             | 6'                              | 4.5"                         | 6' 5.5" |  |  |
|                                                             |                                                           | Lumber Required                                      |                |                                 |                              |         |  |  |
| Posts 2 of 8' x 6" x6" (usually dressed out at 5.5" x 5.5") |                                                           |                                                      |                |                                 |                              |         |  |  |
| Rails, Stiles (uprigh                                       | its) and Diagonals made from full 1" thic                 | ck by 5.5" wide lumber (commonly stocked decking ma  | aterial or rou | gh cut lu                       | umber)                       |         |  |  |
| Rails                                                       | 3 of 12' x 1" x 5.5"                                      |                                                      |                |                                 |                              |         |  |  |
| Stiles                                                      | 2 of 8' x 1" x 5.5"                                       |                                                      |                |                                 |                              |         |  |  |
| Diagonals                                                   | 1 of 14' x 1" x 5.5"                                      |                                                      |                |                                 |                              |         |  |  |
|                                                             |                                                           | Fasteners Required                                   |                |                                 |                              |         |  |  |
| Approximately 50 of 1.75" x #8 w                            | , , ,                                                     |                                                      |                |                                 |                              |         |  |  |
| 14 of 3.5" x 3/8" carriage bolts (he                        | ot dipped galvanized or stainless steel),                 |                                                      |                |                                 |                              |         |  |  |
|                                                             | Use a 24" Cane Bolt (5000-242 or 50                       | 000-24SP) if you require a means of keeping the gate | open           |                                 |                              |         |  |  |