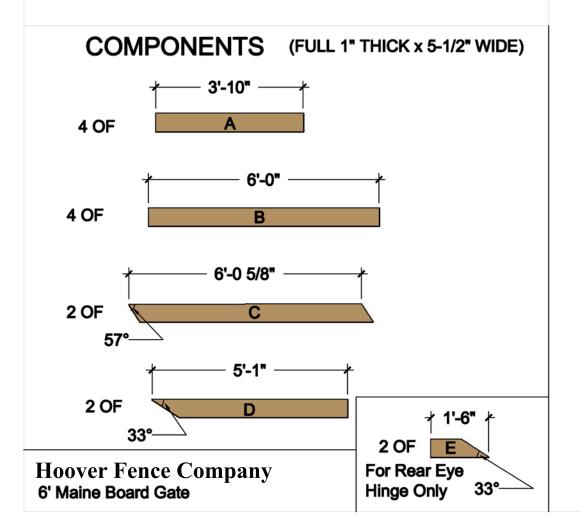

|                                                                                                                                                             |                                                                            | Hardware Required                                     |                                 |                                   |                              |       |  |  |
|-------------------------------------------------------------------------------------------------------------------------------------------------------------|----------------------------------------------------------------------------|-------------------------------------------------------|---------------------------------|-----------------------------------|------------------------------|-------|--|--|
|                                                                                                                                                             | Galvanized Finish                                                          | Black Powder Coat over Galvanized Finish              | Rear Eye Hinge Advantages       |                                   |                              |       |  |  |
| Hinge Set                                                                                                                                                   | 8324-S182                                                                  | 8324-S18P                                             | Opens 180 degrees               |                                   |                              |       |  |  |
| fasteners included                                                                                                                                          | Set Includes                                                               |                                                       | Incredible amount of adjustment |                                   |                              |       |  |  |
| with hardware                                                                                                                                               | two 18 inch double strap (8324-182 or 8324-18SP)                           |                                                       | Easy operation & Very Strong    |                                   |                              |       |  |  |
|                                                                                                                                                             | two mounting plate with 8" adjustable threaded pins (8256-342 or 8256-34P) |                                                       |                                 | Minimal space between gate & post |                              |       |  |  |
| Lotab Ontiona                                                                                                                                               |                                                                            |                                                       |                                 |                                   | Dimensions (feet and inches) |       |  |  |
|                                                                                                                                                             | Latch Options                                                              |                                                       | Α                               | В                                 | С                            | D     |  |  |
| Irish Gate Latch (shown above)                                                                                                                              | 8328-002                                                                   | 8328-00SP                                             | 1"                              | 6'                                | 1"                           | 6' 2" |  |  |
| Spring Latch                                                                                                                                                | 8327-002                                                                   | 8327-00P                                              | 4"                              | 6'                                | 1"                           | 6' 5" |  |  |
| Cane Bolt and Keep                                                                                                                                          | 5000-122 plus 5000-002                                                     | 5000-12SP plus 5000-00SP                              | 1"                              | 6'                                | 1"                           | 6' 2" |  |  |
|                                                                                                                                                             |                                                                            | Lumber Required                                       |                                 |                                   |                              |       |  |  |
| Posts 2 of 8' x 6" x6" (usually dressed out at 5.5" x 5.5")                                                                                                 |                                                                            |                                                       |                                 |                                   |                              |       |  |  |
| Rails, Stiles (upri                                                                                                                                         | ghts) and Diagonals made from full 1" th                                   | iick by 5.5" wide lumber (commonly stocked decking ma | iterial or ro                   | ugh cut                           | lumber)                      |       |  |  |
| Rails                                                                                                                                                       | ails 3 of 12' x 1" x 5.5"                                                  |                                                       |                                 |                                   |                              |       |  |  |
| Stiles 2 of 8' x 1" x 5.5"                                                                                                                                  |                                                                            |                                                       |                                 |                                   |                              |       |  |  |
| Diagonals 1 of 14' x 1" x 5.5"                                                                                                                              |                                                                            |                                                       |                                 |                                   |                              |       |  |  |
| Filler blocks for bottom hinge                                                                                                                              | 1 of 8' x 1" x 5.5"                                                        |                                                       |                                 |                                   |                              |       |  |  |
|                                                                                                                                                             |                                                                            | Fasteners Required                                    |                                 |                                   |                              |       |  |  |
| Approximately 50 of 1.75" x #8 w                                                                                                                            | vood screws (stainless preferred)                                          |                                                       |                                 |                                   |                              |       |  |  |
| 12 of 3.5" x 3/8" carriage bolts (hot dipped galvanized or stainless steel), nuts, and washers                                                              |                                                                            |                                                       |                                 |                                   |                              |       |  |  |
| Mounting Plate Fasteners - 10 of 3/8" carriage bolts that are1" longer than thickness of gate post (preferred) or 10 of 3/8" lag bolts (minimum of 4" long) |                                                                            |                                                       |                                 |                                   |                              |       |  |  |
| Use a 24" Cane Bolt (5000-242 or 5000-24SP) if you require a means of keeping the gate open                                                                 |                                                                            |                                                       |                                 |                                   |                              |       |  |  |