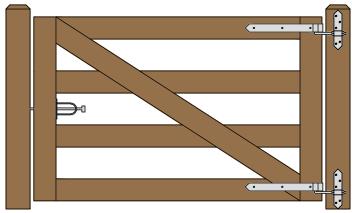

## SINGLE MAINE BOARD RAIL GATE (6 FOOT WIDE 46" HIGH GATE) REAR EYE HINGES (Product Codes #8324) GATE HUNG BETWEEN POSTS

| Distance between latch post and gate | Α |
|--------------------------------------|---|
| Width of Gate                        | В |
| Distance between gate and hinge post | С |
| Total distance between posts         | D |

|                                                                                                                                                             |                                                                            | Hardware Required                                     |                                 |                                   |                              |       |  |  |
|-------------------------------------------------------------------------------------------------------------------------------------------------------------|----------------------------------------------------------------------------|-------------------------------------------------------|---------------------------------|-----------------------------------|------------------------------|-------|--|--|
|                                                                                                                                                             | Galvanized Finish                                                          | Black Powder Coat over Galvanized Finish              | Rear Eye Hinge Advantages       |                                   |                              |       |  |  |
| Hinge Set                                                                                                                                                   | 8324-S182                                                                  | 8324-S18P                                             | Opens 180 degrees               |                                   |                              |       |  |  |
| fasteners included                                                                                                                                          | Set Includes                                                               |                                                       | Incredible amount of adjustment |                                   |                              |       |  |  |
| with hardware                                                                                                                                               | two 18 inch double strap (8324-182 or 8324-18SP)                           |                                                       | Easy operation & Very Strong    |                                   |                              |       |  |  |
|                                                                                                                                                             | two mounting plate with 8" adjustable threaded pins (8256-342 or 8256-34P) |                                                       |                                 | Minimal space between gate & post |                              |       |  |  |
| Lotab Ontiona                                                                                                                                               |                                                                            |                                                       |                                 |                                   | Dimensions (feet and inches) |       |  |  |
|                                                                                                                                                             | Latch Options                                                              |                                                       | Α                               | В                                 | С                            | D     |  |  |
| Irish Gate Latch (shown above)                                                                                                                              | 8328-002                                                                   | 8328-00SP                                             | 1"                              | 6'                                | 1"                           | 6' 2" |  |  |
| Spring Latch                                                                                                                                                | 8327-002                                                                   | 8327-00P                                              | 4"                              | 6'                                | 1"                           | 6' 5" |  |  |
| Cane Bolt and Keep                                                                                                                                          | 5000-122 plus 5000-002                                                     | 5000-12SP plus 5000-00SP                              | 1"                              | 6'                                | 1"                           | 6' 2" |  |  |
|                                                                                                                                                             |                                                                            | Lumber Required                                       |                                 |                                   |                              |       |  |  |
| Posts 2 of 8' x 6" x6" (usually dressed out at 5.5" x 5.5")                                                                                                 |                                                                            |                                                       |                                 |                                   |                              |       |  |  |
| Rails, Stiles (upri                                                                                                                                         | ghts) and Diagonals made from full 1" th                                   | iick by 5.5" wide lumber (commonly stocked decking ma | iterial or ro                   | ugh cut                           | lumber)                      |       |  |  |
| Rails                                                                                                                                                       | ails 3 of 12' x 1" x 5.5"                                                  |                                                       |                                 |                                   |                              |       |  |  |
| Stiles 2 of 8' x 1" x 5.5"                                                                                                                                  |                                                                            |                                                       |                                 |                                   |                              |       |  |  |
| Diagonals 1 of 14' x 1" x 5.5"                                                                                                                              |                                                                            |                                                       |                                 |                                   |                              |       |  |  |
| Filler blocks for bottom hinge                                                                                                                              | 1 of 8' x 1" x 5.5"                                                        |                                                       |                                 |                                   |                              |       |  |  |
|                                                                                                                                                             |                                                                            | Fasteners Required                                    |                                 |                                   |                              |       |  |  |
| Approximately 50 of 1.75" x #8 w                                                                                                                            | vood screws (stainless preferred)                                          |                                                       |                                 |                                   |                              |       |  |  |
| 12 of 3.5" x 3/8" carriage bolts (hot dipped galvanized or stainless steel), nuts, and washers                                                              |                                                                            |                                                       |                                 |                                   |                              |       |  |  |
| Mounting Plate Fasteners - 10 of 3/8" carriage bolts that are1" longer than thickness of gate post (preferred) or 10 of 3/8" lag bolts (minimum of 4" long) |                                                                            |                                                       |                                 |                                   |                              |       |  |  |
| Use a 24" Cane Bolt (5000-242 or 5000-24SP) if you require a means of keeping the gate open                                                                 |                                                                            |                                                       |                                 |                                   |                              |       |  |  |