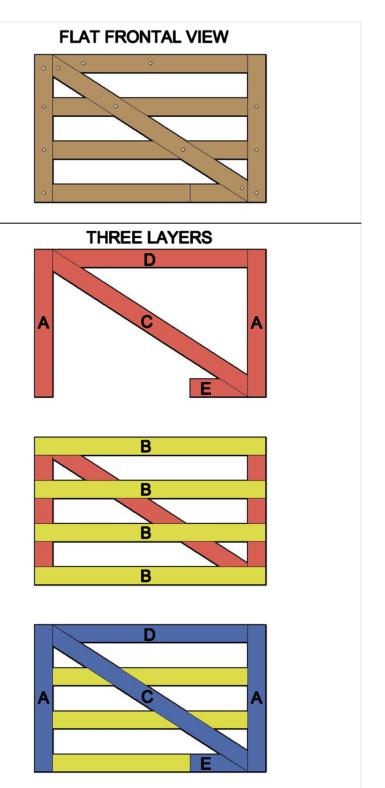

|                                                                                                                                                             |                                                                            | Hardware Required                                     |                                 |                                   |                              |       |  |  |
|-------------------------------------------------------------------------------------------------------------------------------------------------------------|----------------------------------------------------------------------------|-------------------------------------------------------|---------------------------------|-----------------------------------|------------------------------|-------|--|--|
|                                                                                                                                                             | Galvanized Finish                                                          | Black Powder Coat over Galvanized Finish              | Rear Eye Hinge Advantages       |                                   |                              |       |  |  |
| Hinge Set                                                                                                                                                   | 8324-S182                                                                  | 8324-S18P                                             | Opens 180 degrees               |                                   |                              |       |  |  |
| fasteners included                                                                                                                                          | Set Includes                                                               |                                                       | Incredible amount of adjustment |                                   |                              |       |  |  |
| with hardware                                                                                                                                               | two 18 inch double strap (8324-182 or 8324-18SP)                           |                                                       | Easy operation & Very Strong    |                                   |                              |       |  |  |
|                                                                                                                                                             | two mounting plate with 8" adjustable threaded pins (8256-342 or 8256-34P) |                                                       |                                 | Minimal space between gate & post |                              |       |  |  |
| Lotab Ontiona                                                                                                                                               |                                                                            |                                                       |                                 |                                   | Dimensions (feet and inches) |       |  |  |
|                                                                                                                                                             | Latch Options                                                              |                                                       | Α                               | В                                 | С                            | D     |  |  |
| Irish Gate Latch (shown above)                                                                                                                              | 8328-002                                                                   | 8328-00SP                                             | 1"                              | 6'                                | 1"                           | 6' 2" |  |  |
| Spring Latch                                                                                                                                                | 8327-002                                                                   | 8327-00P                                              | 4"                              | 6'                                | 1"                           | 6' 5" |  |  |
| Cane Bolt and Keep                                                                                                                                          | 5000-122 plus 5000-002                                                     | 5000-12SP plus 5000-00SP                              | 1"                              | 6'                                | 1"                           | 6' 2" |  |  |
|                                                                                                                                                             |                                                                            | Lumber Required                                       |                                 |                                   |                              |       |  |  |
| Posts 2 of 8' x 6" x6" (usually dressed out at 5.5" x 5.5")                                                                                                 |                                                                            |                                                       |                                 |                                   |                              |       |  |  |
| Rails, Stiles (upri                                                                                                                                         | ghts) and Diagonals made from full 1" th                                   | iick by 5.5" wide lumber (commonly stocked decking ma | iterial or ro                   | ugh cut                           | lumber)                      |       |  |  |
| Rails                                                                                                                                                       | ails 3 of 12' x 1" x 5.5"                                                  |                                                       |                                 |                                   |                              |       |  |  |
| Stiles 2 of 8' x 1" x 5.5"                                                                                                                                  |                                                                            |                                                       |                                 |                                   |                              |       |  |  |
| Diagonals 1 of 14' x 1" x 5.5"                                                                                                                              |                                                                            |                                                       |                                 |                                   |                              |       |  |  |
| Filler blocks for bottom hinge                                                                                                                              | 1 of 8' x 1" x 5.5"                                                        |                                                       |                                 |                                   |                              |       |  |  |
|                                                                                                                                                             |                                                                            | Fasteners Required                                    |                                 |                                   |                              |       |  |  |
| Approximately 50 of 1.75" x #8 w                                                                                                                            | vood screws (stainless preferred)                                          |                                                       |                                 |                                   |                              |       |  |  |
| 12 of 3.5" x 3/8" carriage bolts (hot dipped galvanized or stainless steel), nuts, and washers                                                              |                                                                            |                                                       |                                 |                                   |                              |       |  |  |
| Mounting Plate Fasteners - 10 of 3/8" carriage bolts that are1" longer than thickness of gate post (preferred) or 10 of 3/8" lag bolts (minimum of 4" long) |                                                                            |                                                       |                                 |                                   |                              |       |  |  |
| Use a 24" Cane Bolt (5000-242 or 5000-24SP) if you require a means of keeping the gate open                                                                 |                                                                            |                                                       |                                 |                                   |                              |       |  |  |