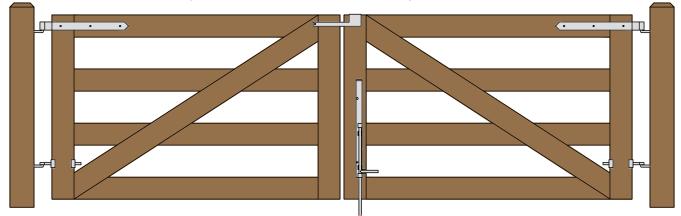

## DOUBLE MAINE BOARD RAIL GATE (TWO 6 FOOT WIDE 46" HIGH GATES) CENTRAL EYE HINGES (Product Codes #8312) GATE HUNG BETWEEN POSTS

| Distance between gate and hinge post | А |
|--------------------------------------|---|
| Width of Left Gate                   | В |
| Distance between gates               | С |
| Width of Right Gate                  | D |
| Distance between gate and hinge post | E |
| Total distance between posts         | F |

|                       |                                                                                                                  | Hardware Required                                      |                                 |                              |          |        |      |         |  |
|-----------------------|------------------------------------------------------------------------------------------------------------------|--------------------------------------------------------|---------------------------------|------------------------------|----------|--------|------|---------|--|
|                       | Galvanized Finish                                                                                                | Black Powder Coat over Galvanized Finish               | C                               | Central Eye Hinge Advantages |          |        |      |         |  |
| Hinge Sets            | 2 of 8312-S182                                                                                                   | 2 of 8312-S18P                                         |                                 |                              |          |        |      |         |  |
| fasteners included    | Two Sets Includes                                                                                                |                                                        |                                 | Opens both ways 100 degrees  |          |        |      |         |  |
| with hardware         | two 18 inch double strap (8312-482 or                                                                            | 8312-48SP)                                             | Incredible amount of adjustment |                              |          |        |      |         |  |
|                       | two adjustable bottom gate fitting (8250-002 or 8250-00P)<br>four 12" adjustable gate pin (8800-122 or 8800-12P) |                                                        |                                 | Easy operation               |          |        |      |         |  |
|                       |                                                                                                                  |                                                        |                                 | Very strong                  |          |        |      |         |  |
| Cane Bolt (Vertical)  | 1 or 2 of 5000-242*                                                                                              | 1 or 2 of 5000-24SP*                                   |                                 |                              |          |        |      |         |  |
| Central Latch Options |                                                                                                                  |                                                        |                                 | Dimensions (feet and inches) |          |        |      |         |  |
|                       |                                                                                                                  | A                                                      | В                               | С                            | D        | E      | F    |         |  |
| Throw Over Gate Loop  | 4200-032                                                                                                         | 4200-03SP                                              | 4.5"                            | 6'                           | 1"       | 6'     | 4.5" | 12' 10" |  |
| Cane Bolt and Keep    | 5000-122 plus 5000-002                                                                                           | 5000-12SP plus 5000-00SP                               | 4.5"                            | 6'                           | 1"       | 6'     | 4.5" | 12' 10" |  |
|                       |                                                                                                                  | Lumber Required                                        |                                 |                              |          |        |      |         |  |
| Posts                 | 2 of 8' x 6" x6" (usually dressed out at                                                                         |                                                        |                                 |                              |          |        |      |         |  |
|                       |                                                                                                                  | ick by 5.5" wide lumber (commonly stocked decking ma   | aterial or                      | rougl                        | n cut lu | umbe   | -)   |         |  |
| Rails                 | 6 of 12' x 1" x 5.5"                                                                                             |                                                        |                                 |                              |          |        |      |         |  |
| Stiles                | 4 of 8' x 1" x 5.5"                                                                                              |                                                        |                                 |                              |          |        |      |         |  |
| Diagonals             | 2 of 14' x 1" x 5.5"                                                                                             |                                                        |                                 |                              |          |        |      |         |  |
|                       |                                                                                                                  | Fasteners Required                                     |                                 |                              |          |        |      |         |  |
|                       | 3 wood screws (stainless preferred)                                                                              |                                                        |                                 |                              |          |        |      |         |  |
|                       | hot dipped galvanized or stainless steel),                                                                       |                                                        |                                 |                              |          |        |      |         |  |
| *One 24" Cane Bolt    | : (5000-242 or 5000-24SP) is required for                                                                        | central stability. Two are needed if you require a mea | ans of ke                       | eping                        | the ga   | ates o | pen. |         |  |