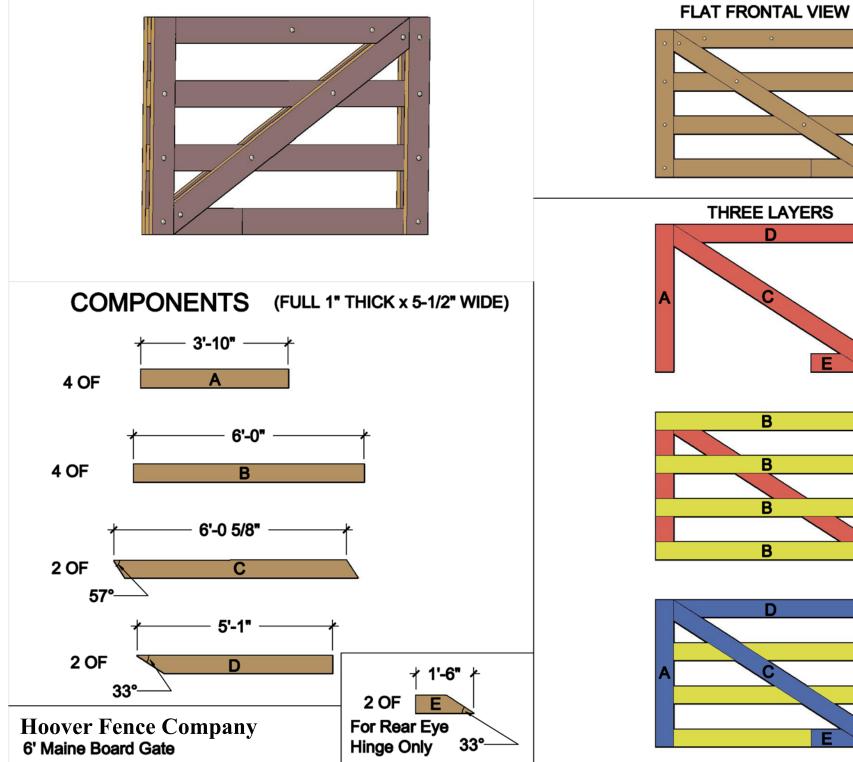

|                       |                                                                                                                  | Hardware Required                                      |                                 |                              |          |        |      |         |  |
|-----------------------|------------------------------------------------------------------------------------------------------------------|--------------------------------------------------------|---------------------------------|------------------------------|----------|--------|------|---------|--|
|                       | Galvanized Finish                                                                                                | Black Powder Coat over Galvanized Finish               | C                               | Central Eye Hinge Advantages |          |        |      |         |  |
| Hinge Sets            | 2 of 8312-S182                                                                                                   | 2 of 8312-S18P                                         |                                 |                              |          |        |      |         |  |
| fasteners included    | Two Sets Includes                                                                                                |                                                        |                                 | Opens both ways 100 degrees  |          |        |      |         |  |
| with hardware         | two 18 inch double strap (8312-482 or                                                                            | 8312-48SP)                                             | Incredible amount of adjustment |                              |          |        |      |         |  |
|                       | two adjustable bottom gate fitting (8250-002 or 8250-00P)<br>four 12" adjustable gate pin (8800-122 or 8800-12P) |                                                        |                                 | Easy operation               |          |        |      |         |  |
|                       |                                                                                                                  |                                                        |                                 | Very strong                  |          |        |      |         |  |
| Cane Bolt (Vertical)  | 1 or 2 of 5000-242*                                                                                              | 1 or 2 of 5000-24SP*                                   |                                 |                              |          |        |      |         |  |
| Central Latch Options |                                                                                                                  |                                                        |                                 | Dimensions (feet and inches) |          |        |      |         |  |
|                       |                                                                                                                  | A                                                      | В                               | С                            | D        | E      | F    |         |  |
| Throw Over Gate Loop  | 4200-032                                                                                                         | 4200-03SP                                              | 4.5"                            | 6'                           | 1"       | 6'     | 4.5" | 12' 10" |  |
| Cane Bolt and Keep    | 5000-122 plus 5000-002                                                                                           | 5000-12SP plus 5000-00SP                               | 4.5"                            | 6'                           | 1"       | 6'     | 4.5" | 12' 10" |  |
|                       |                                                                                                                  | Lumber Required                                        |                                 |                              |          |        |      |         |  |
| Posts                 | 2 of 8' x 6" x6" (usually dressed out at                                                                         |                                                        |                                 |                              |          |        |      |         |  |
|                       |                                                                                                                  | ick by 5.5" wide lumber (commonly stocked decking ma   | aterial or                      | rougl                        | n cut lu | umbe   | -)   |         |  |
| Rails                 | 6 of 12' x 1" x 5.5"                                                                                             |                                                        |                                 |                              |          |        |      |         |  |
| Stiles                | 4 of 8' x 1" x 5.5"                                                                                              |                                                        |                                 |                              |          |        |      |         |  |
| Diagonals             | 2 of 14' x 1" x 5.5"                                                                                             |                                                        |                                 |                              |          |        |      |         |  |
|                       |                                                                                                                  | Fasteners Required                                     |                                 |                              |          |        |      |         |  |
|                       | 3 wood screws (stainless preferred)                                                                              |                                                        |                                 |                              |          |        |      |         |  |
|                       | hot dipped galvanized or stainless steel),                                                                       |                                                        |                                 |                              |          |        |      |         |  |
| *One 24" Cane Bolt    | : (5000-242 or 5000-24SP) is required for                                                                        | central stability. Two are needed if you require a mea | ans of ke                       | eping                        | the ga   | ates o | pen. |         |  |

**Hoover Fence Company** 

Download includes this materials list, component cutting and layout sheet, tips on installing gate posts, and detailed instructions.

For a complete listing of our free gate plans and gate layouts visit hooverfence.com.