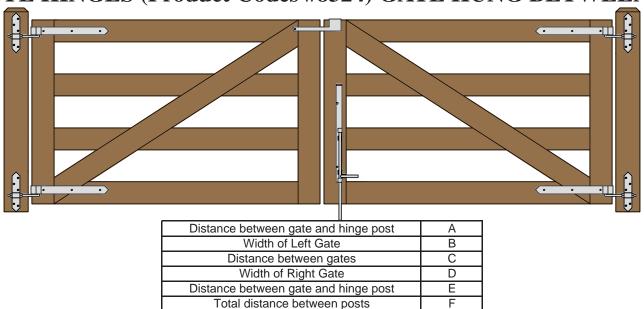

## DOUBLE MAINE BOARD RAIL GATE (TWO 6 FOOT WIDE 46" HIGH GATES) REAR EYE HINGES (Product Codes #8324) GATE HUNG BETWEEN POSTS

|                                    |                                                                            | Hardware Required                                         |                              |                                 |          |        |      |        |  |
|------------------------------------|----------------------------------------------------------------------------|-----------------------------------------------------------|------------------------------|---------------------------------|----------|--------|------|--------|--|
|                                    | Galvanized Finish                                                          | Black Powder Coat over Galvanized Finish                  | F                            | Rear Eye Hinge Advantages       |          |        |      |        |  |
| Hinge Sets                         | 2 of 8324-S182                                                             | 2 of 8324-S18P                                            |                              | Opens 180 degrees               |          |        |      |        |  |
| fasteners included                 | Two Sets Includes                                                          |                                                           |                              | Incredible amount of adjustment |          |        |      |        |  |
| with hardware                      | four 18 inch double strap (8324-182 or 8324-18SP)                          |                                                           |                              | Easy operation & Very Strong    |          |        |      |        |  |
|                                    | four mounting plate with 8" adjustable threaded pins(8256-342 or 8256-34P) |                                                           | Minimal distance between     |                                 |          |        |      |        |  |
| Cane Bolt (Vertical)               | 1 or 2 of 5000-242*                                                        | 1 or 2 of 5000-24SP*                                      |                              | gate and post                   |          |        |      |        |  |
| Central Latch Options              |                                                                            |                                                           | Dimensions (feet and inches) |                                 |          |        |      |        |  |
|                                    | Central Later Opti                                                         | 10115                                                     | А                            | В                               | С        | D      | Е    | F      |  |
| Throw Over Gate Loop               | 4200-032                                                                   | 4200-03SP                                                 | 1"                           | 6'                              | 1"       | 6'     | 1"   | 12' 3" |  |
| Cane Bolt and Keep                 | 5000-122 plus 5000-002                                                     | 5000-12SP plus 5000-00SP                                  | 1"                           | 6'                              | 1"       | 6'     | 1"   | 12' 3" |  |
|                                    |                                                                            | Lumber Required                                           |                              |                                 |          |        |      |        |  |
| Posts                              | 2 of 8' x 6" x6" (usually dressed out at                                   | t 5.5" x 5.5")                                            |                              |                                 |          |        |      |        |  |
| Rails, Stiles (upr                 | ights) and Diagonals made from full 1" th                                  | nick by 5.5" wide lumber (commonly stocked decking m      | aterial or                   | rougl                           | n cut lu | umber  | .)   |        |  |
| Rails                              | 6 of 12' x 1" x 5.5"                                                       |                                                           |                              |                                 |          |        |      |        |  |
| Stiles                             | 4 of 8' x 1" x 5.5"                                                        |                                                           |                              |                                 |          |        |      |        |  |
| Diagonals                          | 2 of 14' x 1" x 5.5"                                                       |                                                           |                              |                                 |          |        |      |        |  |
| Filler blocks for bottom hinge     | 1 of 8' x 1" x 5.5"                                                        |                                                           |                              |                                 |          |        |      |        |  |
|                                    | -                                                                          | Fasteners Required                                        |                              |                                 |          |        |      |        |  |
| Approximately 100 of 1.75" x #8    | 3 wood screws (stainless preferred)                                        |                                                           |                              |                                 |          |        |      |        |  |
| 24 of 3.5" x 3/8" carriage bolts ( | hot dipped galvanized or stainless steel).                                 | , nuts, and washers                                       |                              |                                 |          |        |      |        |  |
| Mounting Plate Fasteners - 20 c    | of 3/8" carriage bolts that are 1" longer th                               | an thickness of gate post (preferred) or 20 of 3/8" lag b | olts (min                    | imum                            | of 4" I  | ong)   |      |        |  |
| *One 24" Cane Bolt                 | (5000-242 or 5000-24SP) is required for                                    | r central stability. Two are needed if you require a mea  | ans of ke                    | eping                           | the ga   | ates o | pen. |        |  |
|                                    |                                                                            | Haavan Fanaa Campany                                      |                              |                                 |          |        |      |        |  |