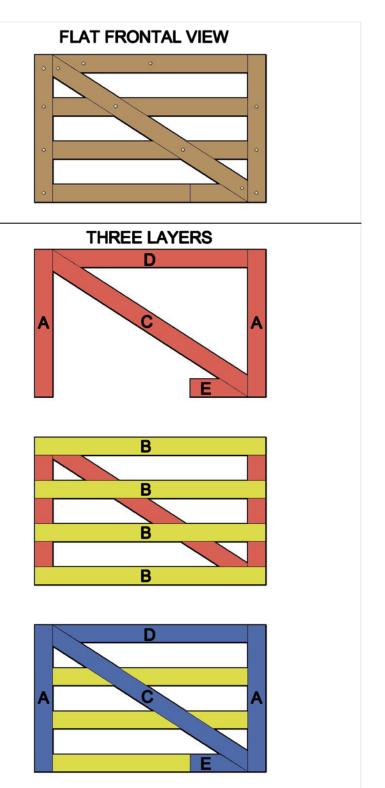

## DOUBLE MAINE BOARD RAIL GATE (TWO 6 FOOT WIDE 46" HIGH GATES) REAR EYE HINGES (Product Codes #8324) GATE HUNG BETWEEN POSTS

|                                    |                                                                            | Hardware Required                                         |                              |                                 |          |        |      |        |  |
|------------------------------------|----------------------------------------------------------------------------|-----------------------------------------------------------|------------------------------|---------------------------------|----------|--------|------|--------|--|
|                                    | Galvanized Finish                                                          | Black Powder Coat over Galvanized Finish                  | F                            | Rear Eye Hinge Advantages       |          |        |      |        |  |
| Hinge Sets                         | 2 of 8324-S182                                                             | 2 of 8324-S18P                                            |                              | Opens 180 degrees               |          |        |      |        |  |
| fasteners included                 | Two Sets Includes                                                          |                                                           |                              | Incredible amount of adjustment |          |        |      |        |  |
| with hardware                      | four 18 inch double strap (8324-182 or 8324-18SP)                          |                                                           |                              | Easy operation & Very Strong    |          |        |      |        |  |
|                                    | four mounting plate with 8" adjustable threaded pins(8256-342 or 8256-34P) |                                                           | Minimal distance between     |                                 |          |        |      |        |  |
| Cane Bolt (Vertical)               | 1 or 2 of 5000-242*                                                        | 1 or 2 of 5000-24SP*                                      |                              | gate and post                   |          |        |      |        |  |
| Central Latch Options              |                                                                            |                                                           | Dimensions (feet and inches) |                                 |          |        |      |        |  |
|                                    | Central Later Opti                                                         | 10115                                                     | А                            | В                               | С        | D      | Е    | F      |  |
| Throw Over Gate Loop               | 4200-032                                                                   | 4200-03SP                                                 | 1"                           | 6'                              | 1"       | 6'     | 1"   | 12' 3" |  |
| Cane Bolt and Keep                 | 5000-122 plus 5000-002                                                     | 5000-12SP plus 5000-00SP                                  | 1"                           | 6'                              | 1"       | 6'     | 1"   | 12' 3" |  |
|                                    |                                                                            | Lumber Required                                           |                              |                                 |          |        |      |        |  |
| Posts                              | 2 of 8' x 6" x6" (usually dressed out at                                   | t 5.5" x 5.5")                                            |                              |                                 |          |        |      |        |  |
| Rails, Stiles (upr                 | ights) and Diagonals made from full 1" th                                  | nick by 5.5" wide lumber (commonly stocked decking m      | aterial or                   | rougl                           | n cut lu | umber  | .)   |        |  |
| Rails                              | 6 of 12' x 1" x 5.5"                                                       |                                                           |                              |                                 |          |        |      |        |  |
| Stiles                             | 4 of 8' x 1" x 5.5"                                                        |                                                           |                              |                                 |          |        |      |        |  |
| Diagonals                          | 2 of 14' x 1" x 5.5"                                                       |                                                           |                              |                                 |          |        |      |        |  |
| Filler blocks for bottom hinge     | 1 of 8' x 1" x 5.5"                                                        |                                                           |                              |                                 |          |        |      |        |  |
|                                    | -                                                                          | Fasteners Required                                        |                              |                                 |          |        |      |        |  |
| Approximately 100 of 1.75" x #8    | 3 wood screws (stainless preferred)                                        |                                                           |                              |                                 |          |        |      |        |  |
| 24 of 3.5" x 3/8" carriage bolts ( | hot dipped galvanized or stainless steel).                                 | , nuts, and washers                                       |                              |                                 |          |        |      |        |  |
| Mounting Plate Fasteners - 20 c    | of 3/8" carriage bolts that are 1" longer th                               | an thickness of gate post (preferred) or 20 of 3/8" lag b | olts (min                    | imum                            | of 4" I  | ong)   |      |        |  |
| *One 24" Cane Bolt                 | (5000-242 or 5000-24SP) is required for                                    | r central stability. Two are needed if you require a mea  | ans of ke                    | eping                           | the ga   | ates o | pen. |        |  |
|                                    |                                                                            | Haavan Fanaa Campany                                      |                              |                                 |          |        |      |        |  |