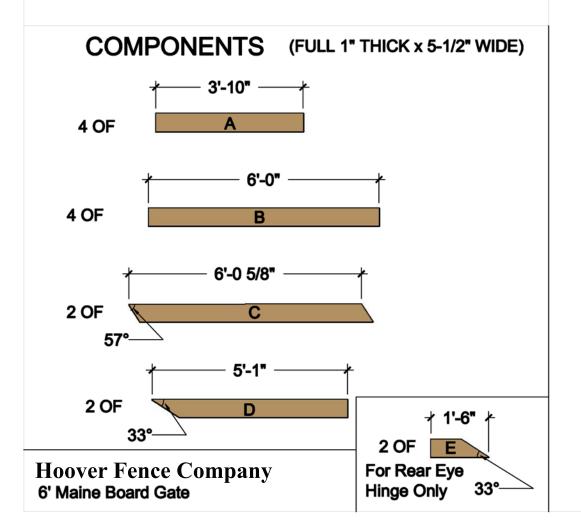

## DOUBLE MAINE BOARD RAIL GATE (TWO 6 FOOT WIDE 46" HIGH GATES) REAR EYE HINGES (Product Codes #8324) GATE HUNG BETWEEN POSTS

|                                    |                                                                            | Hardware Required                                         |                              |                                 |          |        |      |        |  |
|------------------------------------|----------------------------------------------------------------------------|-----------------------------------------------------------|------------------------------|---------------------------------|----------|--------|------|--------|--|
|                                    | Galvanized Finish                                                          | Black Powder Coat over Galvanized Finish                  | F                            | Rear Eye Hinge Advantages       |          |        |      |        |  |
| Hinge Sets                         | 2 of 8324-S182                                                             | 2 of 8324-S18P                                            |                              | Opens 180 degrees               |          |        |      |        |  |
| fasteners included                 | Two Sets Includes                                                          |                                                           |                              | Incredible amount of adjustment |          |        |      |        |  |
| with hardware                      | four 18 inch double strap (8324-182 or 8324-18SP)                          |                                                           |                              | Easy operation & Very Strong    |          |        |      |        |  |
|                                    | four mounting plate with 8" adjustable threaded pins(8256-342 or 8256-34P) |                                                           | Minimal distance between     |                                 |          |        |      |        |  |
| Cane Bolt (Vertical)               | 1 or 2 of 5000-242*                                                        | 1 or 2 of 5000-24SP*                                      |                              | gate and post                   |          |        |      |        |  |
| Central Latch Options              |                                                                            |                                                           | Dimensions (feet and inches) |                                 |          |        |      |        |  |
|                                    | Central Later Opti                                                         | 10115                                                     | А                            | В                               | С        | D      | Е    | F      |  |
| Throw Over Gate Loop               | 4200-032                                                                   | 4200-03SP                                                 | 1"                           | 6'                              | 1"       | 6'     | 1"   | 12' 3" |  |
| Cane Bolt and Keep                 | 5000-122 plus 5000-002                                                     | 5000-12SP plus 5000-00SP                                  | 1"                           | 6'                              | 1"       | 6'     | 1"   | 12' 3" |  |
|                                    |                                                                            | Lumber Required                                           |                              |                                 |          |        |      |        |  |
| Posts                              | 2 of 8' x 6" x6" (usually dressed out at                                   | t 5.5" x 5.5")                                            |                              |                                 |          |        |      |        |  |
| Rails, Stiles (upr                 | ights) and Diagonals made from full 1" th                                  | nick by 5.5" wide lumber (commonly stocked decking m      | aterial or                   | rougl                           | n cut lu | umber  | .)   |        |  |
| Rails                              | 6 of 12' x 1" x 5.5"                                                       |                                                           |                              |                                 |          |        |      |        |  |
| Stiles                             | 4 of 8' x 1" x 5.5"                                                        |                                                           |                              |                                 |          |        |      |        |  |
| Diagonals                          | 2 of 14' x 1" x 5.5"                                                       |                                                           |                              |                                 |          |        |      |        |  |
| Filler blocks for bottom hinge     | 1 of 8' x 1" x 5.5"                                                        |                                                           |                              |                                 |          |        |      |        |  |
|                                    | -                                                                          | Fasteners Required                                        |                              |                                 |          |        |      |        |  |
| Approximately 100 of 1.75" x #8    | 3 wood screws (stainless preferred)                                        |                                                           |                              |                                 |          |        |      |        |  |
| 24 of 3.5" x 3/8" carriage bolts ( | hot dipped galvanized or stainless steel).                                 | , nuts, and washers                                       |                              |                                 |          |        |      |        |  |
| Mounting Plate Fasteners - 20 c    | of 3/8" carriage bolts that are 1" longer th                               | an thickness of gate post (preferred) or 20 of 3/8" lag b | olts (min                    | imum                            | of 4" I  | ong)   |      |        |  |
| *One 24" Cane Bolt                 | (5000-242 or 5000-24SP) is required for                                    | r central stability. Two are needed if you require a mea  | ans of ke                    | eping                           | the ga   | ates o | pen. |        |  |
|                                    |                                                                            | Haavan Fanaa Campany                                      |                              |                                 |          |        |      |        |  |