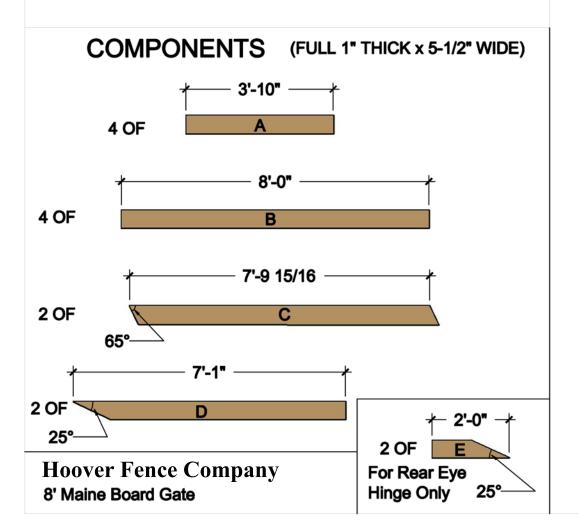

|                                     |                                                                            | Hardware Required                                          |                   |                                   |         |       |  |  |
|-------------------------------------|----------------------------------------------------------------------------|------------------------------------------------------------|-------------------|-----------------------------------|---------|-------|--|--|
|                                     | Galvanized Finish                                                          | Black Powder Coat over Galvanized Finish                   | Rea               | Rear Eye Hinge Advantages         |         |       |  |  |
| Hinge Set                           | 8324-S242                                                                  | 8324-S24P                                                  | Opens 180 degrees |                                   |         |       |  |  |
| fasteners included                  |                                                                            | Set Includes                                               | Incre             | Incredible amount of adjustment   |         |       |  |  |
| with hardware                       | two 24 inch double strap (8324-242 or                                      | 8324-24SP)                                                 | Eas               | Easy operation & Very Strong      |         |       |  |  |
|                                     | two mounting plate with 8" adjustable threaded pins (8256-342 or 8256-34P) |                                                            |                   | Minimal space between gate & post |         |       |  |  |
| Latch Options                       |                                                                            | Dimensions (feet and inches)                               |                   |                                   |         |       |  |  |
|                                     |                                                                            | Options                                                    |                   | В                                 | С       | D     |  |  |
| Irish Gate Latch (shown above)      | 8328-002                                                                   | 8328-00SP                                                  | 1"                | 8'                                | 1"      | 8' 2" |  |  |
| Spring Latch                        | 8327-002                                                                   | 8327-00P                                                   | 4"                | 8'                                | 1"      | 8' 5" |  |  |
| Cane Bolt and Keep                  | 5000-122 plus 5000-002                                                     | 5000-12SP plus 5000-00SP                                   | 1"                | 8'                                | 1"      | 8' 2" |  |  |
|                                     |                                                                            | Lumber Required                                            | •                 |                                   | •       |       |  |  |
| Posts                               | 2 of 8' x 6" x6" (usually dressed out at                                   | t 5.5" x 5.5")                                             |                   |                                   |         |       |  |  |
| Rails, Stiles (upriç                | ghts) and Diagonals made from full 1" the                                  | ick by 5.5" wide lumber (commonly stocked decking ma       | aterial or ro     | ugh cut                           | lumber) |       |  |  |
| Rails                               | 6 of 8' x 1" x 5.5"                                                        | · · · · · · · · · · · · · · · · · · ·                      |                   |                                   |         |       |  |  |
| Stiles                              | 2 of 8' x 1" x 5.5"                                                        |                                                            |                   |                                   |         |       |  |  |
| Diagonals                           | 2 of 8' x 1" x 5.5"                                                        |                                                            |                   |                                   |         |       |  |  |
| Filler blocks for bottom hinge      | 1 of 8' x 1" x 5.5"                                                        |                                                            |                   |                                   |         |       |  |  |
|                                     |                                                                            | Fasteners Required                                         |                   |                                   |         |       |  |  |
| Approximately 50 of 1.75" x #8 w    | vood screws (stainless preferred)                                          |                                                            |                   |                                   |         |       |  |  |
| 12 of 3.5" x 3/8" carriage bolts (h | ot dipped galvanized or stainless steel),                                  | , nuts, and washers                                        |                   |                                   |         |       |  |  |
| Mounting Plate Fasteners - 10 of    | f 3/8" carriage bolts that are1" longer tha                                | an thickness of gate post (preferred) or 10 of 3/8" lag bo | lts (minimu       | ım of 4"                          | long)   |       |  |  |
| -                                   | Use a 24" Cane Bolt (5000-242 or 5                                         | 5000-24SP) if you require a means of keeping the gate of   | open              |                                   |         |       |  |  |