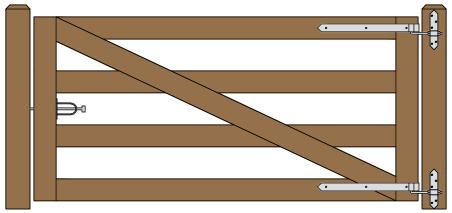

## SINGLE MAINE BOARD RAIL GATE (8 FOOT WIDE 46" HIGH GATE) REAR EYE HINGES (Product Codes #8324) GATE HUNG BETWEEN POSTS

| Distance between latch post and gate | А |
|--------------------------------------|---|
| Width of Gate                        | В |
| Distance between gate and hinge post | С |
| Total distance between posts         | D |

|                                     |                                                                            | Hardware Required                                          |                   |                                   |         |       |  |  |
|-------------------------------------|----------------------------------------------------------------------------|------------------------------------------------------------|-------------------|-----------------------------------|---------|-------|--|--|
|                                     | Galvanized Finish                                                          | Black Powder Coat over Galvanized Finish                   | Rea               | Rear Eye Hinge Advantages         |         |       |  |  |
| Hinge Set                           | 8324-S242                                                                  | 8324-S24P                                                  | Opens 180 degrees |                                   |         |       |  |  |
| fasteners included                  |                                                                            | Set Includes                                               | Incre             | Incredible amount of adjustment   |         |       |  |  |
| with hardware                       | two 24 inch double strap (8324-242 or                                      | 8324-24SP)                                                 | Eas               | Easy operation & Very Strong      |         |       |  |  |
|                                     | two mounting plate with 8" adjustable threaded pins (8256-342 or 8256-34P) |                                                            |                   | Minimal space between gate & post |         |       |  |  |
| Latch Options                       |                                                                            | Dimensions (feet and inches)                               |                   |                                   |         |       |  |  |
|                                     |                                                                            | Options                                                    |                   | В                                 | С       | D     |  |  |
| Irish Gate Latch (shown above)      | 8328-002                                                                   | 8328-00SP                                                  | 1"                | 8'                                | 1"      | 8' 2" |  |  |
| Spring Latch                        | 8327-002                                                                   | 8327-00P                                                   | 4"                | 8'                                | 1"      | 8' 5" |  |  |
| Cane Bolt and Keep                  | 5000-122 plus 5000-002                                                     | 5000-12SP plus 5000-00SP                                   | 1"                | 8'                                | 1"      | 8' 2" |  |  |
|                                     |                                                                            | Lumber Required                                            | •                 |                                   | •       |       |  |  |
| Posts                               | 2 of 8' x 6" x6" (usually dressed out at                                   | t 5.5" x 5.5")                                             |                   |                                   |         |       |  |  |
| Rails, Stiles (upriç                | ghts) and Diagonals made from full 1" the                                  | ick by 5.5" wide lumber (commonly stocked decking ma       | aterial or ro     | ugh cut                           | lumber) |       |  |  |
| Rails                               | 6 of 8' x 1" x 5.5"                                                        | · · · · · · · · · · · · · · · · · · ·                      |                   |                                   |         |       |  |  |
| Stiles                              | 2 of 8' x 1" x 5.5"                                                        |                                                            |                   |                                   |         |       |  |  |
| Diagonals                           | 2 of 8' x 1" x 5.5"                                                        |                                                            |                   |                                   |         |       |  |  |
| Filler blocks for bottom hinge      | 1 of 8' x 1" x 5.5"                                                        |                                                            |                   |                                   |         |       |  |  |
|                                     |                                                                            | Fasteners Required                                         |                   |                                   |         |       |  |  |
| Approximately 50 of 1.75" x #8 w    | vood screws (stainless preferred)                                          |                                                            |                   |                                   |         |       |  |  |
| 12 of 3.5" x 3/8" carriage bolts (h | ot dipped galvanized or stainless steel),                                  | , nuts, and washers                                        |                   |                                   |         |       |  |  |
| Mounting Plate Fasteners - 10 of    | f 3/8" carriage bolts that are1" longer tha                                | an thickness of gate post (preferred) or 10 of 3/8" lag bo | lts (minimu       | ım of 4"                          | long)   |       |  |  |
| -                                   | Use a 24" Cane Bolt (5000-242 or 5                                         | 5000-24SP) if you require a means of keeping the gate of   | open              |                                   |         |       |  |  |