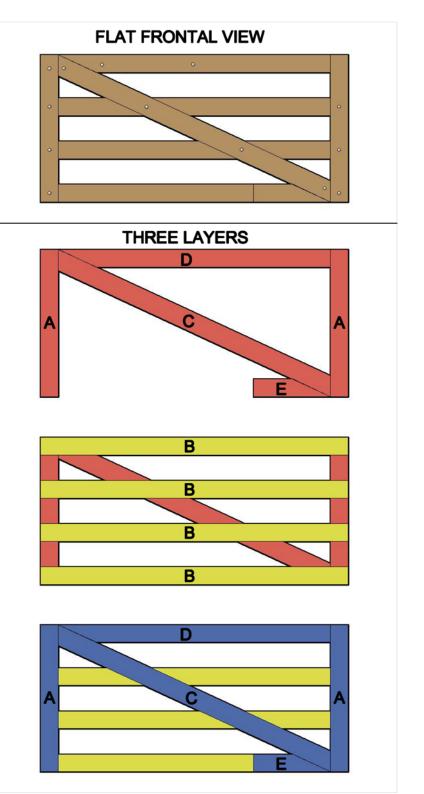

|                                     |                                                                            | Hardware Required                                          |                   |                                   |         |       |  |  |
|-------------------------------------|----------------------------------------------------------------------------|------------------------------------------------------------|-------------------|-----------------------------------|---------|-------|--|--|
|                                     | Galvanized Finish                                                          | Black Powder Coat over Galvanized Finish                   | Rea               | Rear Eye Hinge Advantages         |         |       |  |  |
| Hinge Set                           | 8324-S242                                                                  | 8324-S24P                                                  | Opens 180 degrees |                                   |         |       |  |  |
| fasteners included                  |                                                                            | Set Includes                                               | Incre             | Incredible amount of adjustment   |         |       |  |  |
| with hardware                       | two 24 inch double strap (8324-242 or                                      | 8324-24SP)                                                 | Eas               | Easy operation & Very Strong      |         |       |  |  |
|                                     | two mounting plate with 8" adjustable threaded pins (8256-342 or 8256-34P) |                                                            |                   | Minimal space between gate & post |         |       |  |  |
| Latch Options                       |                                                                            | Dimensions (feet and inches)                               |                   |                                   |         |       |  |  |
|                                     |                                                                            | Options                                                    |                   | В                                 | С       | D     |  |  |
| Irish Gate Latch (shown above)      | 8328-002                                                                   | 8328-00SP                                                  | 1"                | 8'                                | 1"      | 8' 2" |  |  |
| Spring Latch                        | 8327-002                                                                   | 8327-00P                                                   | 4"                | 8'                                | 1"      | 8' 5" |  |  |
| Cane Bolt and Keep                  | 5000-122 plus 5000-002                                                     | 5000-12SP plus 5000-00SP                                   | 1"                | 8'                                | 1"      | 8' 2" |  |  |
|                                     |                                                                            | Lumber Required                                            | •                 |                                   | •       |       |  |  |
| Posts                               | 2 of 8' x 6" x6" (usually dressed out at                                   | t 5.5" x 5.5")                                             |                   |                                   |         |       |  |  |
| Rails, Stiles (upriç                | ghts) and Diagonals made from full 1" the                                  | ick by 5.5" wide lumber (commonly stocked decking ma       | aterial or ro     | ugh cut                           | lumber) |       |  |  |
| Rails                               | 6 of 8' x 1" x 5.5"                                                        | · · · · · · · · · · · · · · · · · · ·                      |                   |                                   |         |       |  |  |
| Stiles                              | 2 of 8' x 1" x 5.5"                                                        |                                                            |                   |                                   |         |       |  |  |
| Diagonals                           | 2 of 8' x 1" x 5.5"                                                        |                                                            |                   |                                   |         |       |  |  |
| Filler blocks for bottom hinge      | 1 of 8' x 1" x 5.5"                                                        |                                                            |                   |                                   |         |       |  |  |
|                                     |                                                                            | Fasteners Required                                         |                   |                                   |         |       |  |  |
| Approximately 50 of 1.75" x #8 w    | vood screws (stainless preferred)                                          |                                                            |                   |                                   |         |       |  |  |
| 12 of 3.5" x 3/8" carriage bolts (h | ot dipped galvanized or stainless steel),                                  | , nuts, and washers                                        |                   |                                   |         |       |  |  |
| Mounting Plate Fasteners - 10 of    | f 3/8" carriage bolts that are1" longer tha                                | an thickness of gate post (preferred) or 10 of 3/8" lag bo | lts (minimu       | ım of 4"                          | long)   |       |  |  |
| -                                   | Use a 24" Cane Bolt (5000-242 or 5                                         | 5000-24SP) if you require a means of keeping the gate of   | open              |                                   |         |       |  |  |