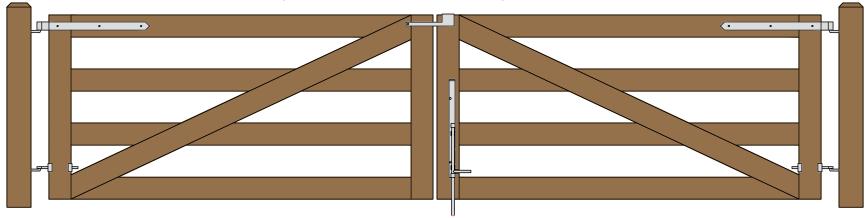

## DOUBLE MAINE BOARD RAIL GATE (TWO 8 FOOT WIDE 46" HIGH GATES) CENTRAL EYE HINGES (Product Codes #8312) GATE HUNG BETWEEN POSTS

| Distance between gate and hinge post | Α |
|--------------------------------------|---|
| Width of Left Gate                   | В |
| Distance between gates               | С |
| Width of Right Gate                  | D |
| Distance between gate and hinge post | E |
| Total distance between posts         | F |