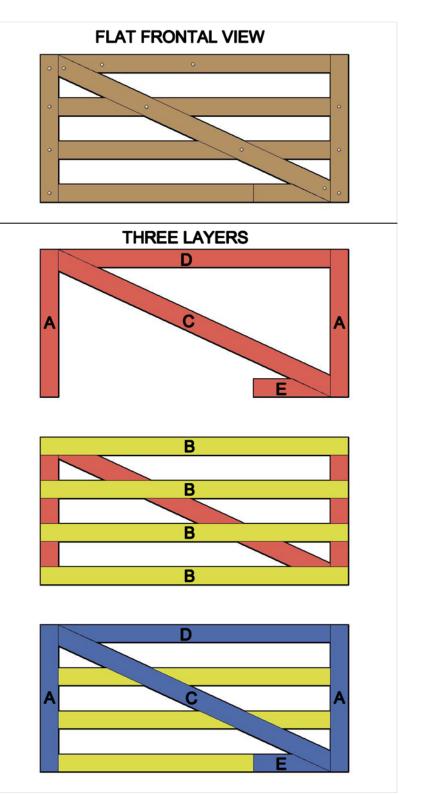

|                                                             |                                                           | Hardware Required                                      |                              |                                 |          |        |       |         |
|-------------------------------------------------------------|-----------------------------------------------------------|--------------------------------------------------------|------------------------------|---------------------------------|----------|--------|-------|---------|
|                                                             | Galvanized Finish                                         | Black Powder Coat over Galvanized Finish               | Ce                           | Central Eye Hinge Advantages    |          |        |       |         |
| Hinge Sets                                                  | 2 of 8312-S242                                            | 2 of 8312-S24P                                         |                              |                                 |          |        |       |         |
| fasteners included                                          | Two Sets Includes Opens both ways 100 de                  |                                                        |                              |                                 |          |        | grees |         |
| with hardware                                               | two 24 inch double strap (8312-542 or                     | 8312-54SP)                                             | In                           | Incredible amount of adjustment |          |        |       |         |
|                                                             | two adjustable bottom gate fitting (8250-002 or 8250-00P) |                                                        |                              | Easy operation                  |          |        |       |         |
|                                                             | four 12" adjustable gate pin (8800-122 or 8800-12P)       |                                                        |                              | Very strong                     |          |        |       |         |
| Cane Bolt (Vertical)                                        | 1 or 2 of 5000-242*                                       | 1 or 2 of 5000-24SP*                                   |                              |                                 |          |        |       |         |
| Central Latch Options                                       |                                                           |                                                        | Dimensions (feet and inches) |                                 |          |        |       |         |
|                                                             |                                                           | Α                                                      | В                            | С                               | D        | E      | F     |         |
| Throw Over Gate Loop                                        | 4200-032                                                  | 4200-03SP                                              | 4.5"                         | 8'                              | 1"       | 8'     | 4.5"  | 16' 10" |
| Cane Bolt and Keep                                          | 5000-122 plus 5000-002                                    | 5000-12SP plus 5000-00SP                               | 4.5"                         | 8'                              | 1"       | 8'     | 4.5"  | 16' 10" |
|                                                             |                                                           | Lumber Required                                        |                              |                                 |          |        |       |         |
| Posts 2 of 8' x 6" x6" (usually dressed out at 5.5" x 5.5") |                                                           |                                                        |                              |                                 |          |        |       |         |
|                                                             | <u></u>                                                   | iick by 5.5" wide lumber (commonly stocked decking m   | aterial or                   | rough                           | n cut lu | umbei  | r)    |         |
| Rails                                                       | 12 of 8' x 1" x 5.5"                                      |                                                        |                              |                                 |          |        |       |         |
| Stiles                                                      | 4 of 8' x 1" x 5.5"                                       |                                                        |                              |                                 |          |        |       |         |
| Diagonals                                                   | 4 of 8' x 1" x 5.5"                                       |                                                        |                              |                                 |          |        |       |         |
|                                                             |                                                           | Fasteners Required                                     |                              |                                 |          |        |       |         |
|                                                             | 8 wood screws (stainless preferred)                       |                                                        |                              |                                 |          |        |       |         |
|                                                             | (hot dipped galvanized or stainless steel),               |                                                        |                              |                                 |          |        |       |         |
| *One 24" Cane Bol                                           | t (5000-242 or 5000-24SP) is required for                 | central stability. Two are needed if you require a mea | ans of ke                    | eping                           | the ga   | ates o | pen.  |         |