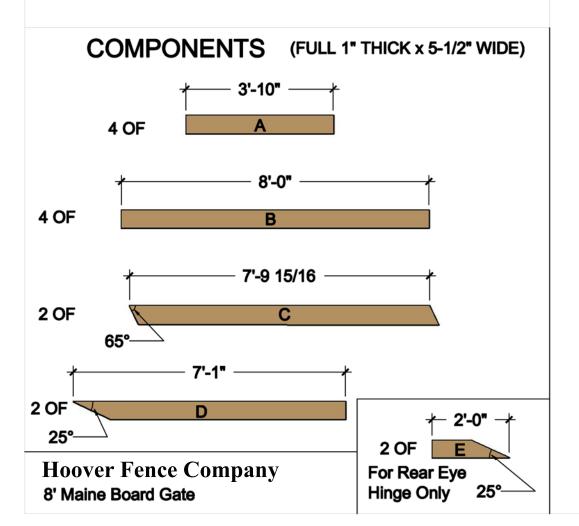

|                                                             |                                                           | Hardware Required                                      |                              |                                 |          |        |       |         |
|-------------------------------------------------------------|-----------------------------------------------------------|--------------------------------------------------------|------------------------------|---------------------------------|----------|--------|-------|---------|
|                                                             | Galvanized Finish                                         | Black Powder Coat over Galvanized Finish               | Ce                           | Central Eye Hinge Advantages    |          |        |       |         |
| Hinge Sets                                                  | 2 of 8312-S242                                            | 2 of 8312-S24P                                         |                              |                                 |          |        |       |         |
| fasteners included                                          | Two Sets Includes Opens both ways 100 de                  |                                                        |                              |                                 |          |        | grees |         |
| with hardware                                               | two 24 inch double strap (8312-542 or                     | 8312-54SP)                                             | In                           | Incredible amount of adjustment |          |        |       |         |
|                                                             | two adjustable bottom gate fitting (8250-002 or 8250-00P) |                                                        |                              | Easy operation                  |          |        |       |         |
|                                                             | four 12" adjustable gate pin (8800-122 or 8800-12P)       |                                                        |                              | Very strong                     |          |        |       |         |
| Cane Bolt (Vertical)                                        | 1 or 2 of 5000-242*                                       | 1 or 2 of 5000-24SP*                                   |                              |                                 |          |        |       |         |
| Central Latch Options                                       |                                                           |                                                        | Dimensions (feet and inches) |                                 |          |        |       |         |
|                                                             |                                                           | Α                                                      | В                            | С                               | D        | E      | F     |         |
| Throw Over Gate Loop                                        | 4200-032                                                  | 4200-03SP                                              | 4.5"                         | 8'                              | 1"       | 8'     | 4.5"  | 16' 10" |
| Cane Bolt and Keep                                          | 5000-122 plus 5000-002                                    | 5000-12SP plus 5000-00SP                               | 4.5"                         | 8'                              | 1"       | 8'     | 4.5"  | 16' 10" |
|                                                             |                                                           | Lumber Required                                        |                              |                                 |          |        |       |         |
| Posts 2 of 8' x 6" x6" (usually dressed out at 5.5" x 5.5") |                                                           |                                                        |                              |                                 |          |        |       |         |
|                                                             | <u></u>                                                   | iick by 5.5" wide lumber (commonly stocked decking m   | aterial or                   | rough                           | n cut lu | umbei  | r)    |         |
| Rails                                                       | 12 of 8' x 1" x 5.5"                                      |                                                        |                              |                                 |          |        |       |         |
| Stiles                                                      | 4 of 8' x 1" x 5.5"                                       |                                                        |                              |                                 |          |        |       |         |
| Diagonals                                                   | 4 of 8' x 1" x 5.5"                                       |                                                        |                              |                                 |          |        |       |         |
|                                                             |                                                           | Fasteners Required                                     |                              |                                 |          |        |       |         |
|                                                             | 8 wood screws (stainless preferred)                       |                                                        |                              |                                 |          |        |       |         |
|                                                             | (hot dipped galvanized or stainless steel),               |                                                        |                              |                                 |          |        |       |         |
| *One 24" Cane Bol                                           | t (5000-242 or 5000-24SP) is required for                 | central stability. Two are needed if you require a mea | ans of ke                    | eping                           | the ga   | ates o | pen.  |         |