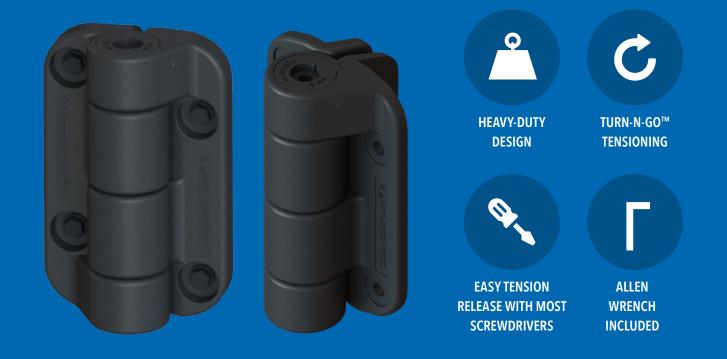

## PATENTED CORNERSTONE® 2

C2H120/ C2H121 HEAVY-DUTY SELF-CLOSING NYLON HINGES

| Part Number    | Description                                                                                                                                                                                                  | Count  | Case Weight<br>(lbs) |
|----------------|--------------------------------------------------------------------------------------------------------------------------------------------------------------------------------------------------------------|--------|----------------------|
| C2H120NB-SD-BK | Heavy-Duty CornerStone <sup>®</sup> 2 - Nylon Non-Adjustable Self Closing Hinge,<br>1″ Leafs with SS Self-Drilling Screws, Black. <i>Optional Anti-Step Cap</i>                                              | 20(PR) | 35                   |
| C2H121NB-SD-BK | Heavy-Duty CornerStone <sup>®</sup> 2 - Nylon Non-Adjustable Self Closing Hinge,<br>1″ Leafs with SS Self-Drilling Screws, Includes Alignment tab on Gate<br>Post side, Black. <i>Optional Anti-Step Cap</i> | 20(PR) | 29                   |

White available through special order. Contact us for more information. Allen Wrench Included. CornerStone® 2 hinges tested to 1 million weighted cycles on a 6ft x 4ft 135lb. privacy gate