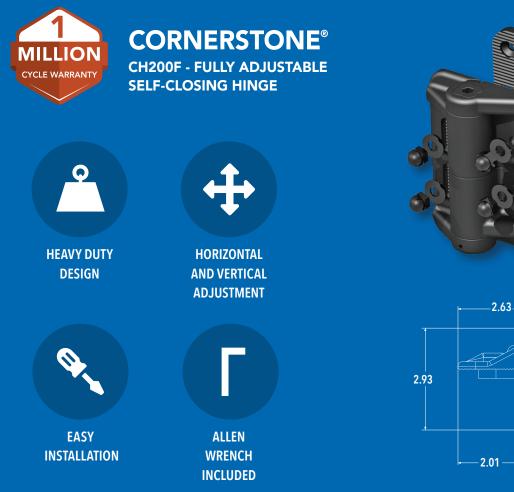

## FENCE PRO'S #1 CHOICE

| Part Number  | Description                                                                                                                           | Count  | Case Weight<br>(lbs) |
|--------------|---------------------------------------------------------------------------------------------------------------------------------------|--------|----------------------|
| CH200F-SD-BK | CornerStone®-Nylon Fully-Adj Self-Closing Hinge, Medium Size fits 2"<br>Gate post & Small Gate frames SS Self-Drilling Screws, Black  | 20(PR) | 40                   |
| CH200F-SD-WH | CornerStone®-Nylon Fully-Adj Self-Closing Hinge, Medium Size fits 2"<br>Gate post & Small Gate frames, SS Self-Drilling Screws, White | 20(PR) | 40                   |
| CH200F-ZD-BK | CornerStone®-Nylon Fully-Adj Self-Closing Hinge, Medium Size fits 2"<br>Gate post & Small Gate frames, Std Z/P Screws, Black          | 20(PR) | 40                   |
| CH200F-ZD-WH | CornerStone®-Nylon Fully-Adj Self-Closing Hinge, Medium Size fits 2"<br>Gate post & Small Gate frames, Std Z/P Screws, White          | 20(PR) | 40                   |