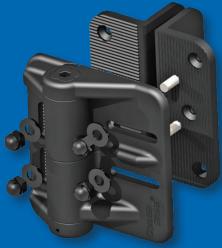

## FENCE PRO'S #1 CHOICE

| Part Number  | Description                                                                                                                           | Count  | Case Weight<br>(lbs) |
|--------------|---------------------------------------------------------------------------------------------------------------------------------------|--------|----------------------|
| CH200F-SD-BK | CornerStone®-Nylon Fully-Adj Self-Closing Hinge, Medium Size fits 2"<br>Gate post & Small Gate frames SS Self-Drilling Screws, Black  | 20(PR) | 40                   |
| CH200F-SD-WH | CornerStone®-Nylon Fully-Adj Self-Closing Hinge, Medium Size fits 2"<br>Gate post & Small Gate frames, SS Self-Drilling Screws, White | 20(PR) | 40                   |
| CH200F-ZD-BK | CornerStone®-Nylon Fully-Adj Self-Closing Hinge, Medium Size fits 2"<br>Gate post & Small Gate frames, Std Z/P Screws, Black          | 20(PR) | 40                   |
| CH200F-ZD-WH | CornerStone®-Nylon Fully-Adj Self-Closing Hinge, Medium Size fits 2"<br>Gate post & Small Gate frames, Std Z/P Screws, White          | 20(PR) | 40                   |