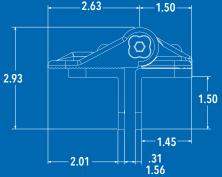

## FENCE PRO'S #1 CHOICE

| Part Number  | Description                                                                                                                           | Count  | Case Weight<br>(lbs) |
|--------------|---------------------------------------------------------------------------------------------------------------------------------------|--------|----------------------|
| CH200F-SD-BK | CornerStone®-Nylon Fully-Adj Self-Closing Hinge, Medium Size fits 2"<br>Gate post & Small Gate frames SS Self-Drilling Screws, Black  | 20(PR) | 40                   |
| CH200F-SD-WH | CornerStone®-Nylon Fully-Adj Self-Closing Hinge, Medium Size fits 2"<br>Gate post & Small Gate frames, SS Self-Drilling Screws, White | 20(PR) | 40                   |
| CH200F-ZD-BK | CornerStone®-Nylon Fully-Adj Self-Closing Hinge, Medium Size fits 2"<br>Gate post & Small Gate frames, Std Z/P Screws, Black          | 20(PR) | 40                   |
| CH200F-ZD-WH | CornerStone®-Nylon Fully-Adj Self-Closing Hinge, Medium Size fits 2"<br>Gate post & Small Gate frames, Std Z/P Screws, White          | 20(PR) | 40                   |