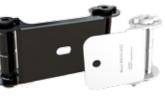

### **SUPERIOR Hardware**

- Centaur® tensioners are crafted from heavy duty steel and powder coated to help prevent corrosion.
- Installation and adjustments are simple and fast.
- Block and sprocket design tensions with a standard ½" drive socket wrench.