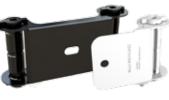

### **SUPERIOR Hardware**

- Centaur® tensioners are crafted from heavy duty steel and powder coated to help prevent corrosion.
- Installation and adjustments are simple and fast.
- Block and sprocket design tensions with a standard ½" drive socket wrench.