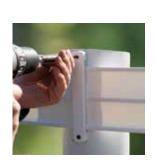

### **SUPERIOR Hardware**

- Centaur® tensioners are crafted from heavy duty steel and powder coated to help prevent corrosion.
- Installation and adjustments are simple and fast.
- Block and sprocket design tensions with a standard ½" drive socket wrench.