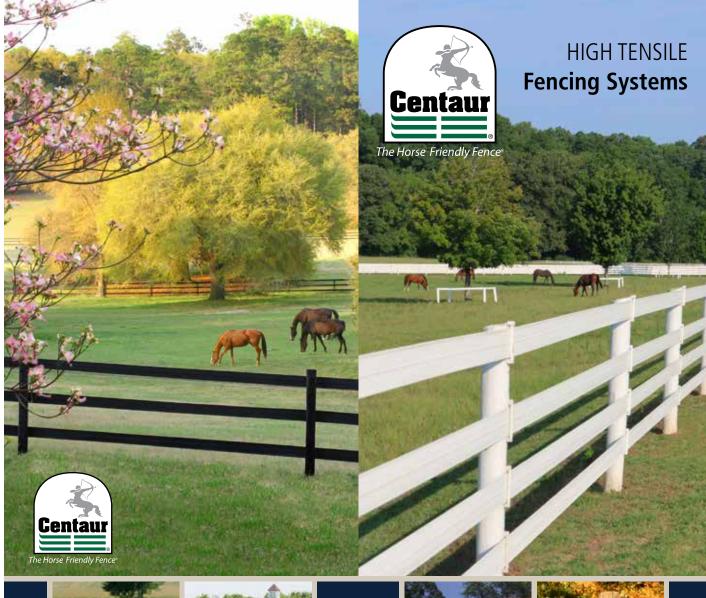

## **REINFORCED Flexibility**

Reinforced flexible fencing, like Centaur®, is one of the strongest fencing options available. Flexible rail absorbs impact, reducing risk of serious injuries to animals and damage to the fence.

Each rail is embedded with three strands of 12.5 gauge high tensile steel wire, providing superior strength and flexibility.