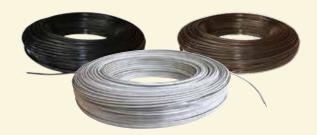

- Three 12.5 gauge wires embedded in each rail
- 4,200 lbs of strength per rail
- Withstands temperatures of -40°F (-40°C) to 200°F (93.3°C)
- Electric or Non-Electric
- 20 30 Year Manufacturer Warranty
- 330' or 660' rolls of black, brown or white

# **Coated Wire Systems**

- Safety Coated 12.5 gauge wire
- 1,400 lbs of strength per strand
- Withstands temperatures of -40°F (-40°C) to 200°F (93.3°C)
- Electric or Non-Electric
- 20 Year Manufacturer Warranty
- Rolls of 1,320' in black, brown or white

Rail and strand fencing available in these colors:

Call 1-800-348-7787 www.centaurhorsefence.com