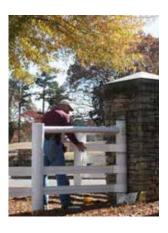

### **FAST Installation**

Much faster than traditional wood fence installation.

Centaur® fence systems install in continuous lengths. No painting required. Simply unroll, attach and adjust tension. Instruction manuals and on-line videos are available to guide you through the ease of installation.