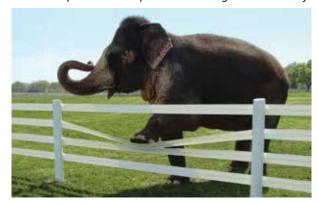

## **FLEXIBLE and Strong**

Even an elephant can't stop Centaur's strength and flexibility.

Centaur® rail moves freely through the line post brackets, allowing easy tension adjustment and flexibility.

2802 East Avalon Avenue | Muscle Shoals, AL 35661 Phone: 1-800-348-7787 | Fax: 1-866-455-1320