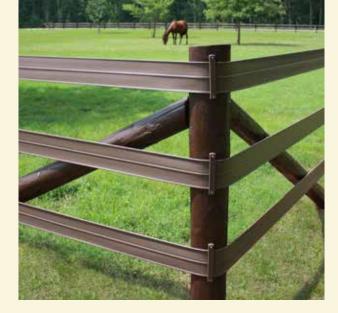

## **REINFORCED Flexibility**

Reinforced flexible fencing, like Centaur®, is one of the strongest fencing options available. Flexible rail absorbs impact, reducing risk of serious injuries to animals and damage to the fence.

Each rail is embedded with three strands of 12.5 gauge high tensile steel wire, providing superior strength and flexibility.

- Three 12.5 gauge wires embedded in each rail
- 4,200 lbs of strength per rail
- Withstands temperatures of -40°F (-40°C) to 200°F (93.3°C)
- Electric or Non-Electric
- 20 30 Year Manufacturer Warranty
- 330' or 660' rolls of black, brown or white