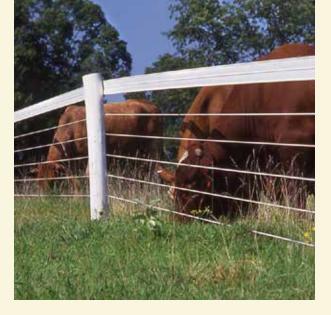

# **Coated Wire Systems**

- Safety Coated 12.5 gauge wire
- 1,400 lbs of strength per strand
- Withstands temperatures of -40°F (-40°C) to 200°F (93.3°C)
- Electric or Non-Electric
- 20 Year Manufacturer Warranty
- Rolls of 1,320' in black, brown or white