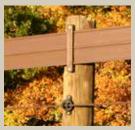

Each rail is embedded with three strands of 12.5 gauge high tensile steel wire, providing superior strength and flexibility.

## **FLEXIBLE and Strong**

Even an elephant can't stop Centaur's strength and flexibility.

Centaur® rail moves freely through the line post brackets, allowing easy tension adjustment and flexibility.

2802 East Avalon Avenue | Muscle Shoals, AL 35661 Phone: 1-800-348-7787 | Fax: 1-866-455-1320