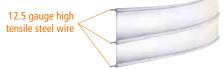

Each rail is embedded with three strands of 12.5 gauge high tensile steel wire, providing superior strength and flexibility.

- Three 12.5 gauge wires embedded in each rail
- 4,200 lbs of strength per rail
- Withstands temperatures of -40°F (-40°C) to 200°F (93.3°C)
- Electric or Non-Electric
- 20 30 Year Manufacturer Warranty
- 330' or 660' rolls of black, brown or white