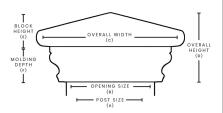

## POST MEASUREMENT CHART: FEDERAL

MEASUREMENT DIRECTIONS

Measure the actual width of your post and order according to the post size chart.

| SKU      | POST SIZE<br>(A) | OPENING SIZE<br>(B) | OVERALL WIDTH<br>(C) | OVERALL HEIGHT<br>(D) | BLOCK HEIGHT<br>(E) | MOLDING DEPTH<br>(F) |
|----------|------------------|---------------------|----------------------|-----------------------|---------------------|----------------------|
| FC312    | 3-1/2"           | 3-5/8"              | 5-3/4"               | 3"                    | 1-3/8"              | 1-5/8"               |
| FC312512 | 3-1/2" x 5-1/2"  | 3-5/8" x 5-5/8"     | 5-3/4"x7-3/4"        | 3"                    | 1-3/8"              | 1-5/8"               |
| FC334    | 3-3/4"           | 3-7/8"              | 5-3/4"               | 3"                    | 1-3/8"              | 1-5/8"               |
| FC4      | 4"               | 4-1/8"              | 6-1/4"               | 3"                    | 1-3/8"              | 1-5/8"               |
| FC46     | 4"x6"            | 4-1/8"x6-1/8"       | 6-1/4"x8-1/4"        | 3"                    | 1-3/8"              | 1-5/8"               |
| FC412    | 4-1/2"           | 4-5/8"              | 6-3/4"               | 3"                    | 1-3/8"              | 1-5/8"               |
| FC434    | 4-3/4"           | 4-7/8"              | 7"                   | 3"                    | 1-3/8"              | 1-5/8"               |
| FC5      | 5"               | 5-1/8"              | 7"                   | 3"                    | 1-3/8"              | 1-5/8"               |
| FC512    | 5-1/2"           | 5-5/8"              | 7-3/4"               | 3"                    | 1-3/8"              | 1-5/8"               |
| FC534    | 5-3/4"           | 5-7/8"              | 8"                   | 3"                    | 1-3/8"              | 1-5/8"               |
| FC6      | 6"               | 6-1/8"              | 8-1/4"               | 3"                    | 1-3/8"              | 1-5/8"               |
| FC612    | 6-1/2"           | 6-5/8"              | 8-3/4"               | 3"                    | 1-3/8"              | 1-5/8"               |
| FC7      | 7"               | 7-1/8"              | 9-1/4"               | 3"                    | 1-3/8"              | 1-5/8"               |
| FC712    | 7-1/2"           | 7-5/8"              | 9-3/4"               | 3"                    | 1-3/8"              | 1-5/8"               |
| FC8      | 8"               | 8-1/8"              | 10-1/4"              | 3"                    | 1-3/8"              | 1-5/8"               |
| FC812    | 8-1/2"           | 8-5/8"              | 10-3/4"              | 3"                    | 1-3/8"              | 1-5/8"               |
| FC9      | 9"               | 9-1/8"              | 11-1/4"              | 4"                    | 2-3/8"              | 1-5/8"               |
| FC912    | 9-1/2"           | 9-5/8"              | 11-3/4"              | 4"                    | 2-3/8"              | 1-5/8"               |
| FC10     | 10"              | 10-1/8"             | 12-1/4"              | 4"                    | 2-3/8"              | 1-5/8"               |