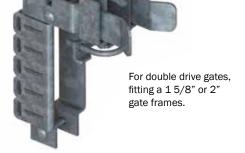

## GATESHARE™ LATCH - MULTI-LOCK DOUBLE DRIVE LATCH

| Part Number  | Color      | Post Size<br>(in) | *Padlocks | Quantity/<br>Weight |
|--------------|------------|-------------------|-----------|---------------------|
| GSL-5-DD-BK  | Black      | 15/8 or 2         | 5         | 5/Case @ 46 lbs     |
| GSL-5-DD     | Galvinized | 15/8 or 2         | 5         | 5/Case @ 46 lbs     |
| GSL-7-DD-BK  | Black      | 15/8 or 2         | 7         | 6/Case @ 53 lbs     |
| GSL-7-DD     | Galvinized | 15/8 or 2         | 7         | 6/Case @ 53 lbs     |
| GSL-10-DD-BK | Black      | 15/8 or 2         | 10        | 5/Case @ 48 lbs     |
| GSL-10-DD    | Galvinized | 15/8 or 2         | 10        | 5/Case @ 48 lbs     |