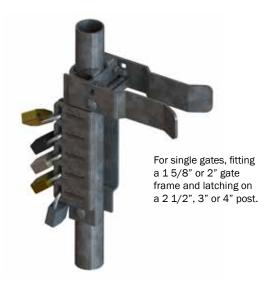

## GATESHARE™ LATCH - MULTI-LOCK LATCH - SINGLE GATE Post Quantity/ **Part Number** Color \*Padlocks Size (in) Weight GSL-5-25POST-BK Black 2.5 5 5/Case @ 46 lbs GSL-5-25POST Galvinized 2.5 5 5/Case @ 46 lbs GSL-5-30POST-BK Black 3 5 5/Case @ 46 lbs GSL-5-30POST Galvinized 3 5 5/Case @ 46 lbs GSL-5-40POST-BK Black 4 5 5/Case @ 46 lbs GSL-5-40POST Galvinized 4 5 5/Case @ 46 lbs Black GSL-7-25POST-BK 2.5 7 6/Case @ 53 lbs GSL-7-25POST Galvinized 2.5 7 6/Case @ 53 lbs GSL-7-30POST-BK Black 3 7 6/Case @ 53 lbs 7 GSL-7-30POST Galvinized 3 6/Case @ 53 lbs GSL-7-40POST-BK Black 4 7 6/Case @ 53 lbs GSL-7-40POST Galvinized 4 7 6/Case @ 53 lbs GSL-10-25POST-BK Black 2.5 10 5/Case @ 48 lbs GSL-10-25POST Galvinized 2.5 10 5/Case @ 48 lbs GSL-10-30POST-BK Black 3 10 5/Case @ 48 lbs GSL-10-30POST Galvinized 3 10 5/Case @ 48 lbs GSL-10-40POST-BK Black 4 10 5/Case @ 48 lbs GSL-10-40POST Galvinized 4 10 5/Case @ 48 lbs

The gate latch for secured sites where multiple users need access

Remove any padlock and the gate can be opened