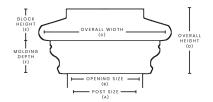

## POST MEASUREMENT CHART: GREAT POINT

MEASUREMENT DIRECTIONS Measure the **actual width** of your post and order according to the **post size** chart.

| SKU       | POST SIZE<br>(A) | OPENING SIZE<br>(B) | OVERALL WIDTH<br>(C) | OVERALL HEIGHT<br>(D) | BLOCK HEIGHT<br>(E) | MOLDING DEPTH<br>(F) |
|-----------|------------------|---------------------|----------------------|-----------------------|---------------------|----------------------|
| GPC312    | 3-1/2"           | 3-5/8"              | 5-3/4"               | 3"                    | 1-3/8"              | 1-5/8"               |
| GPC312512 | 3-1/2" x 5-1/2"  | 3-5/8" x 5-5/8"     | 5-3/4"x7-3/4"        | 3"                    | 1-3/8"              | 1-5/8"               |
| GPC334    | 3-3/4"           | 3-7/8"              | 5-3/4"               | 3"                    | 1-3/8"              | 1-5/8"               |
| GPC4      | 4"               | 4-1/8"              | 6-1/4"               | 3"                    | 1-3/8"              | 1-5/8"               |
| GPC46     | 4"x6"            | 4-1/8"x6-1/8"       | 6-1/4"x8-1/4"        | 3"                    | 1-3/8"              | 1-5/8"               |
| GPC412    | 4-1/2"           | 4-5/8"              | 6-3/4"               | 3"                    | 1-3/8"              | 1-5/8"               |
| GPC434    | 4-3/4"           | 4-7/8"              | 7"                   | 3"                    | 1-3/8"              | 1-5/8"               |
| GPC5      | 5"               | 5-1/8"              | 7"                   | 3"                    | 1-3/8"              | 1-5/8"               |
| GPC512    | 5-1/2"           | 5-5/8"              | 7-3/4"               | 3"                    | 1-3/8"              | 1-5/8"               |
| GPC534    | 5-3/4"           | 5-7/8"              | 8"                   | 3"                    | 1-3/8"              | 1-5/8"               |
| GPC6      | 6"               | 6-1/8"              | 8-1/4"               | 3"                    | 1-3/8"              | 1-5/8"               |
| GPC612    | 6-1/2"           | 6-5/8"              | 8-3/4"               | 3"                    | 1-3/8"              | 1-5/8"               |
| GPC7      | 7"               | 7-1/8"              | 9-1/4"               | 3"                    | 1-3/8"              | 1-5/8"               |
| GPC712    | 7-1/2"           | 7-5/8"              | 9-3/4"               | 3"                    | 1-3/8"              | 1-5/8"               |
| GPC8      | 8"               | 8-1/8"              | 10-1/4"              | 3"                    | 1-3/8"              | 1-5/8"               |
| GPC812    | 8-1/2"           | 8-5/8"              | 10-3/4"              | 3"                    | 1-3/8"              | 1-5/8"               |
| GPC9      | 9"               | 9-1/8"              | 11-1/4"              | 3-5/8"                | 2-1/2"              | 1-5/8"               |
| GPC912    | 9-1/2"           | 9-5/8"              | 11-3/4"              | 3-5/8"                | 2-1/2"              | 1-5/8"               |
| GPC10     | 10"              | 10-1/8"             | 12-1/4"              | 3-5/8"                | 2-1/2"              | 1-5/8"               |