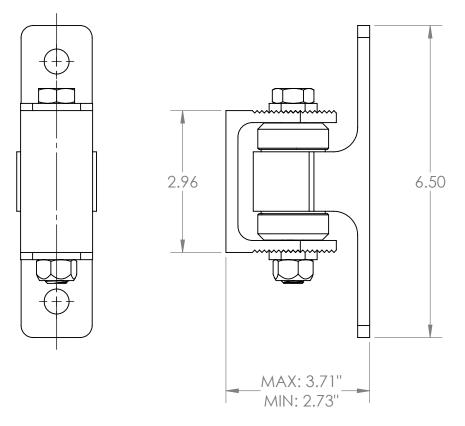

DIMENSIONS ARE IN INCHES TOLERANCES: FRACTIONAL±1/16"

ANGULAR: MACH ±1 BEND ±1 TWO PLACE DECIMAL ±0.01
THREE PLACE DECIMAL ±0.005

## NATIONWIDE INDUSTRIES

HEAVY DUTY HINGE
"HDBY-ABB-AWM"
OUTLINE & DIMENSIONS

SCALE:1:2 WEIGHT: SHEET 1 OF 1