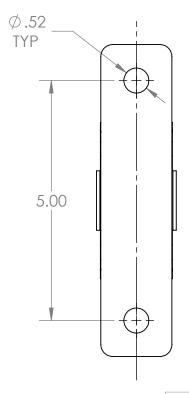

DIMENSIONS ARE IN INCHES TOLERANCES: FRACTIONAL±1/16"

ANGULAR: MACH ±1 BEND ±1 TWO PLACE DECIMAL ±0.01
THREE PLACE DECIMAL ±0.005

## NATIONWIDE INDUSTRIES

HEAVY DUTY HINGE
"HDBY-ABB-AWM"
OUTLINE & DIMENSIONS

SCALE:1:2 WEIGHT: SHEET 1 OF 1