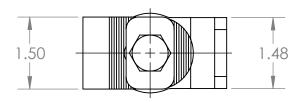

DIMENSIONS ARE IN INCHES TOLERANCES: FRACTIONAL±1/16"

ANGULAR: MACH ±1 BEND ±1 TWO PLACE DECIMAL ±0.01
THREE PLACE DECIMAL ±0.005

## NATIONWIDE INDUSTRIES

HEAVY DUTY HINGE
"HDBY-ABB-AWM"
OUTLINE & DIMENSIONS

SCALE:1:2 WEIGHT: SHEET 1 OF 1