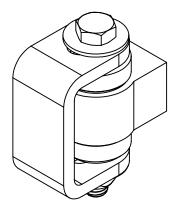

## **NATIONWIDE** INDUSTRIES

'HDBY" HINGE ALUM WELD-ON BODY STEEL WELD ON YOKE

SIZE DWG. CS--HDBY-AWM-SWM

WEIGHT: SHEET 1 OF 1