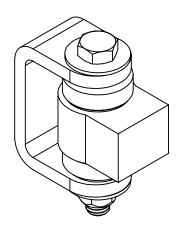

## **NATIONWIDE** INDUSTRIES

'HDBY" HINGE ALUM WELD-ON BODY STEEL WELD ON YOKE

SIZE DWG. CS--HDBY-AWM-SWM

WEIGHT: SHEET 1 OF 1