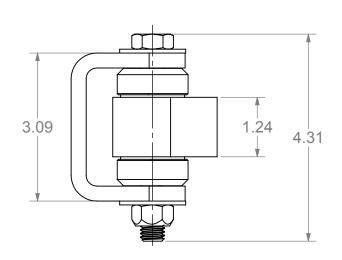

DIMENSIONS ARE IN INCHES
TOLERANCES:
FRACTIONAL±1/16"
ANGULAR: MACH±1 \*BEND ±1\*

ANGULAR: MACH±1\*BEND±1\*
TWO PLACE DECIMAL ±0.01
THREE PLACE DECIMAL ±0.005

## **NATIONWIDE** INDUSTRIES

'HDBY" HINGE ALUM WELD-ON BODY STEEL WELD ON YOKE

SIZE DWG. CS--HDBY-AWM-SWM

WEIGHT: SHEET 1 OF 1