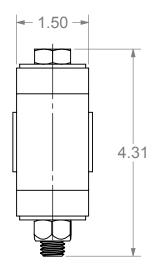

DIMENSIONS ARE IN INCHES
TOLERANCES:
FRACTIONAL±1/16"
ANGULAR: MACH±1 \*BEND ±1\*

ANGULAR: MACH±1\*BEND±1\*
TWO PLACE DECIMAL ±0.01
THREE PLACE DECIMAL ±0.005

## **NATIONWIDE** INDUSTRIES

'HDBY" HINGE ALUM WELD-ON BODY STEEL WELD ON YOKE

SIZE DWG. CS--HDBY-AWM-SWM

WEIGHT: SHEET 1 OF 1