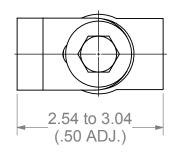

DIMENSIONS ARE IN INCHES
TOLERANCES:
FRACTIONAL±1/16"
ANGULAR: MACH±1 \*BEND ±1\*

ANGULAR: MACH±1\*BEND±1\*
TWO PLACE DECIMAL ±0.01
THREE PLACE DECIMAL ±0.005

## **NATIONWIDE** INDUSTRIES

'HDBY" HINGE ALUM WELD-ON BODY STEEL WELD ON YOKE

SIZE DWG. CS--HDBY-AWM-SWM

WEIGHT: SHEET 1 OF 1