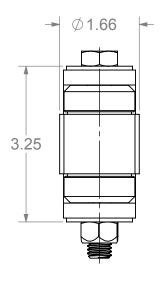

DIMENSIONS ARE IN INCHES
TOLERANCES:
FRACTIONAL±1/16"
ANGULAR: MACH±1 \*BEND ±1\*

ANGULAR: MACH±1\*BEND±1\*
TWO PLACE DECIMAL ±0.01
THREE PLACE DECIMAL ±0.005

## **NATIONWIDE** INDUSTRIES

'HDBY" HINGE ALUM WELD-ON BODY STEEL WELD ON YOKE

SIZE DWG. CS--HDBY-AWM-SWM

WEIGHT: SHEET 1 OF 1