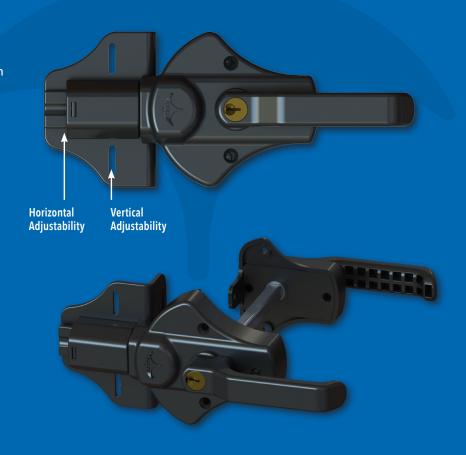

## NATIONWIDE INDUSTRIES\*

Magnetic, self-latching, key-lockable with an elegant look to compliment any style.

- Glass-filled nylon material for low maintenance, strength and durability.
- Locks and unlocks from either side
- Reversible for left and right handed use without changing components
- Easy to install
- Fits gate frames from 1-1/2" to 5"
- Also great for some aluminum or wood gate applications
- Re-keyable to home locks