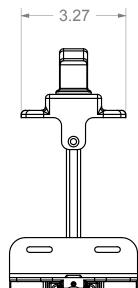

## **PACKAGING INSTRUCTIONS:**

## EACH INDIVIDUALLY BOXED SET MUST CONTAIN:

- INDIVIDUALLY POLYBAGGED
- (1) KEEPER ASSEMBLY
- (1) FRONT HOUSING ASSEMBLY
- (1) BACK HOUSING ASSEMBLY
- POLYBAGGED MOUNTING HARDWARE KIT CONTAINING:
- (1) HANDLE SPINDLE
- (4) #8 x 3/4" PAN HD SELF-DRILLING SCREW, S/S (5) #8 x 3/4" FLAT HD SELF-DRILLING SCREW, S/S (1) #8 x 1- 3/4" FLAT HD SELF-DRILLING SCREW, S/S

- (2) #10 x 1.5" FLAT HD SELF-DRILLING SCREW, S/S
- (1) SET OF FRONT HOUSING KEYS
- (1) SET OF BACK HOUSING KEYS
- (1) INSTRUCTION SHEET
- (1) "WARRANTY" SHEET

PROPRIETARY AND CONFIDENTIAL

THE INFORMATION CONTAINED IN THIS DRAWING IS THE SOLE PROPERTY OF NATIONWIDE INDUSTRIES. ANY

REPRODUCTION IN PART OR AS A WHOLE

WITHOUT THE WRITTEN PERMISSION OF NATIONWIDE INDUSTRIES IS PROHIBITED. MANTA® MAGNETIC LATCH

**CS--MANTA** 

SHEET 1 OF 1

SIZE DWG.

SCALE:1:3 WEIGHT:

ECR/DCR REV.

REVISIONS