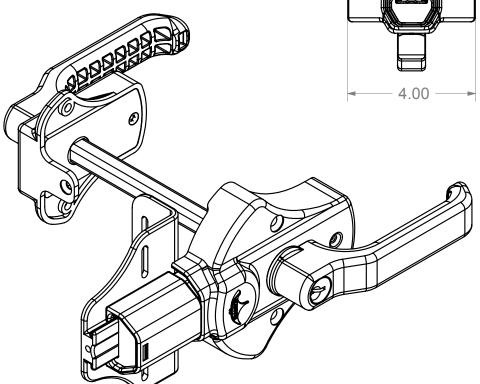

## EACH INDIVIDUALLY BOXED SET MUST CONTAIN:

- INDIVIDUALLY POLYBAGGED
- (1) KEEPER ASSEMBLY
- (1) FRONT HOUSING ASSEMBLY
- (1) BACK HOUSING ASSEMBLY
- POLYBAGGED MOUNTING HARDWARE KIT CONTAINING:
- (1) HANDLE SPINDLE
- (4) #8 x 3/4" PAN HD SELF-DRILLING SCREW, S/S (5) #8 x 3/4" FLAT HD SELF-DRILLING SCREW, S/S (1) #8 x 1- 3/4" FLAT HD SELF-DRILLING SCREW, S/S

- (2) #10 x 1.5" FLAT HD SELF-DRILLING SCREW, S/S
- (1) SET OF FRONT HOUSING KEYS
- (1) SET OF BACK HOUSING KEYS
- (1) INSTRUCTION SHEET
- (1) "WARRANTY" SHEET

PROPRIETARY AND CONFIDENTIAL

THE INFORMATION CONTAINED IN THIS DRAWING IS THE SOLE PROPERTY OF NATIONWIDE INDUSTRIES. ANY

REPRODUCTION IN PART OR AS A WHOLE

WITHOUT THE WRITTEN PERMISSION OF NATIONWIDE INDUSTRIES IS PROHIBITED. MANTA® MAGNETIC LATCH

**CS--MANTA** 

SHEET 1 OF 1

SIZE DWG.

SCALE:1:3 WEIGHT:

ECR/DCR REV.

REVISIONS