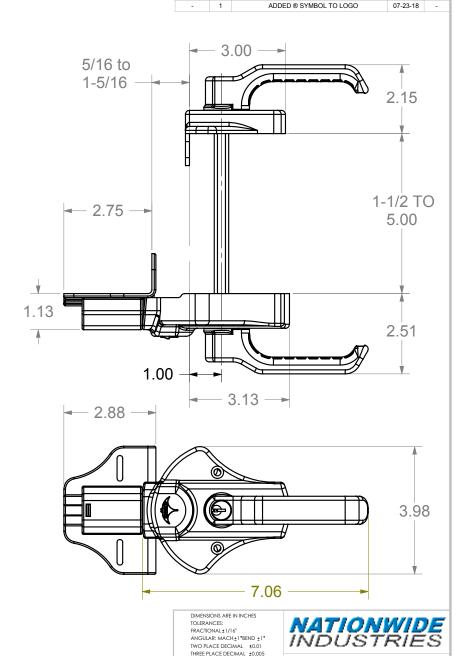

## EACH INDIVIDUALLY BOXED SET MUST CONTAIN:

- INDIVIDUALLY POLYBAGGED
- (1) KEEPER ASSEMBLY
- (1) FRONT HOUSING ASSEMBLY
- (1) BACK HOUSING ASSEMBLY
- POLYBAGGED MOUNTING HARDWARE KIT CONTAINING:
- (1) HANDLE SPINDLE
- (4) #8 x 3/4" PAN HD SELF-DRILLING SCREW, S/S (5) #8 x 3/4" FLAT HD SELF-DRILLING SCREW, S/S (1) #8 x 1- 3/4" FLAT HD SELF-DRILLING SCREW, S/S

- (2) #10 x 1.5" FLAT HD SELF-DRILLING SCREW, S/S
- (1) SET OF FRONT HOUSING KEYS
- (1) SET OF BACK HOUSING KEYS
- (1) INSTRUCTION SHEET
- (1) "WARRANTY" SHEET

PROPRIETARY AND CONFIDENTIAL

THE INFORMATION CONTAINED IN THIS DRAWING IS THE SOLE PROPERTY OF NATIONWIDE INDUSTRIES. ANY

REPRODUCTION IN PART OR AS A WHOLE

WITHOUT THE WRITTEN PERMISSION OF NATIONWIDE INDUSTRIES IS PROHIBITED. MANTA® MAGNETIC LATCH

**CS--MANTA** 

SHEET 1 OF 1

SIZE DWG.

SCALE:1:3 WEIGHT:

ECR/DCR REV.

REVISIONS