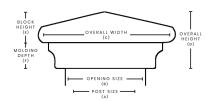

## POST MEASUREMENT CHART: MONTEREY

MEASUREMENT DIRECTIONS

Measure the actual width of your post and order according to the post size chart.

| SKU       | POST SIZE<br>(A) | OPENING SIZE<br>(B) | OVERALL WIDTH<br>(C) | OVERALL HEIGHT<br>(D) | BLOCK HEIGHT<br>(E) | MOLDING DEPTH<br>(F) |
|-----------|------------------|---------------------|----------------------|-----------------------|---------------------|----------------------|
| MTC312    | 3-1/2"           | 3-5/8"              | 5-3/4"               | 2-9/16                | 1-7/16"             | 1-1/8"               |
| MTC312512 | 3-1/2" x 5-1/2"  | 3-5/8" x 5-5/8"     | 5-3/4"x7-3/4"        | 2-9/16                | 1-7/16"             | 1-1/8"               |
| MTC334    | 3-3/4"           | 3-7/8"              | 5-3/4"               | 2-9/16                | 1-7/16"             | 1-1/8"               |
| MTC4      | 4"               | 4-1/8"              | 6-1/4"               | 2-9/16                | 1-7/16"             | 1-1/8"               |
| MTC46     | 4"x6"            | 4-1/8"x6-1/8"       | 6-1/4"x8-1/4"        | 2-9/16                | 1-7/16"             | 1-1/8"               |
| MTC412    | 4-1/2"           | 4-5/8"              | 6-3/4"               | 2-9/16                | 1-7/16"             | 1-1/8"               |
| MTC434    | 4-3/4"           | 4-7/8"              | 7"                   | 2-9/16                | 1-7/16"             | 1-1/8"               |
| MTC5      | 5"               | 5-1/8"              | 7"                   | 2-9/16                | 1-7/16"             | 1-1/8"               |
| MTC512    | 5-1/2"           | 5-5/8"              | 7-3/4"               | 2-9/16                | 1-7/16"             | 1-1/8"               |
| MTC534    | 5-3/4"           | 5-7/8"              | 8"                   | 2-9/16                | 1-7/16"             | 1-1/8"               |
| MTC6      | 6"               | 6-1/8"              | 8-1/4"               | 2-9/16                | 1-7/16"             | 1-1/8"               |
| MTC612    | 6-1/2"           | 6-5/8"              | 8-3/4"               | 2-9/16                | 1-7/16"             | 1-1/8"               |
| MTC7      | 7"               | 7-1/8"              | 9-1/4"               | 2-9/16                | 1-7/16"             | 1-1/8"               |
| MTC712    | 7-1/2"           | 7-5/8"              | 9-3/4"               | 2-9/16                | 1-7/16"             | 1-1/8"               |
| MTC8      | 8"               | 8-1/8"              | 10-1/4"              | 2-9/16                | 1-7/16"             | 1-1/8"               |
| MTC812    | 8-1/2"           | 8-5/8"              | 10-3/4"              | 2-9/16                | 1-7/16"             | 1-1/8"               |
| MTC9      | 9"               | 9-1/8"              | 11-1/4"              | 3-1/2"                | 2-3/8"              | 1-1/8"               |
| MTC912    | 9-1/2"           | 9-5/8"              | 11-3/4"              | 3-1/2"                | 2-3/8"              | 1-1/8"               |
| MTC10     | 10"              | 10-1/8"             | 12-1/4"              | 3-1/2"                | 2-3/8"              | 1-1/8"               |