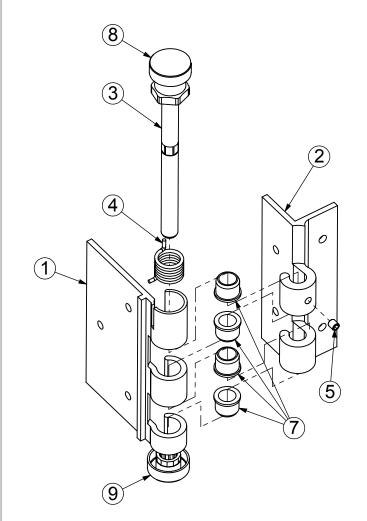

| ITEM # | QTY | DESCRIPTION |  |  |
|--------|-----|-------------|--|--|
| 1      | 1   | LEAF "A"    |  |  |
| 2      | 1   | LEAF "B"    |  |  |
| 3      | 1   | HINGE PIN   |  |  |
| 4      | 1   | SPRING      |  |  |
| 5      | 1   | SET SCREW   |  |  |
| 6      | 1   | HEX KEY     |  |  |
| 7      | 4   | BUSHING     |  |  |
| 8      | 1   | TOP CAP     |  |  |
| 9      | 1   | BOTTOM CAP  |  |  |
|        |     |             |  |  |

**4" SELF-CLOSING HINGE GENERAL ASM & OUTLINE DIM's** 

DWG. NO. CS--NW093 SCALE:1:2 WEIGHT:

size **B** 

SHEET 1 OF 1

REV.

--