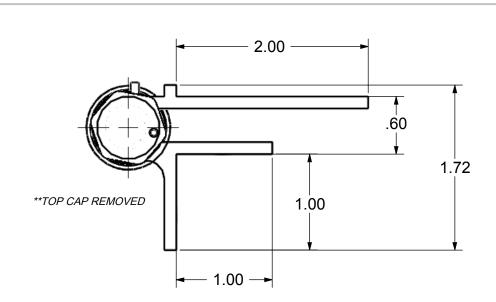

**4" SELF-CLOSING HINGE GENERAL ASM & OUTLINE DIM's** 

DWG. NO. CS--NW093 SCALE:1:2 WEIGHT:

size **B** 

SHEET 1 OF 1

REV.

--