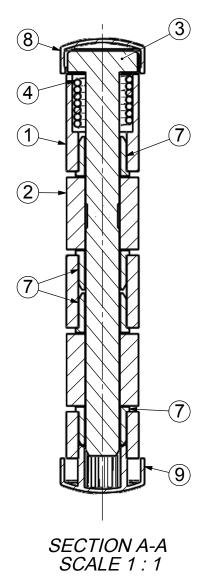

| ITEM # | QTY | DESCRIPTION |  |  |
|--------|-----|-------------|--|--|
| 1      | 1   | LEAF "A"    |  |  |
| 2      | 1   | LEAF "B"    |  |  |
| 3      | 1   | HINGE PIN   |  |  |
| 4      | 1   | SPRING      |  |  |
| 5      | 1   | SET SCREW   |  |  |
| 6      | 1   | HEX KEY     |  |  |
| 7      | 4   | BUSHING     |  |  |
| 8      | 1   | TOP CAP     |  |  |
| 9      | 1   | BOTTOM CAP  |  |  |
|        |     |             |  |  |

**4" SELF-CLOSING HINGE GENERAL ASM & OUTLINE DIM's** 

DWG. NO. CS--NW093 SCALE:1:2 WEIGHT:

size **B** 

SHEET 1 OF 1

REV.

--