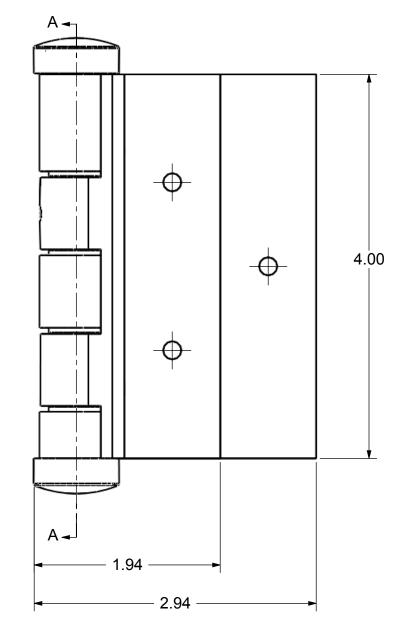

**4" SELF-CLOSING HINGE GENERAL ASM & OUTLINE DIM's** 

DWG. NO. CS--NW093 SCALE:1:2 WEIGHT:

size **B** 

SHEET 1 OF 1

REV.

--