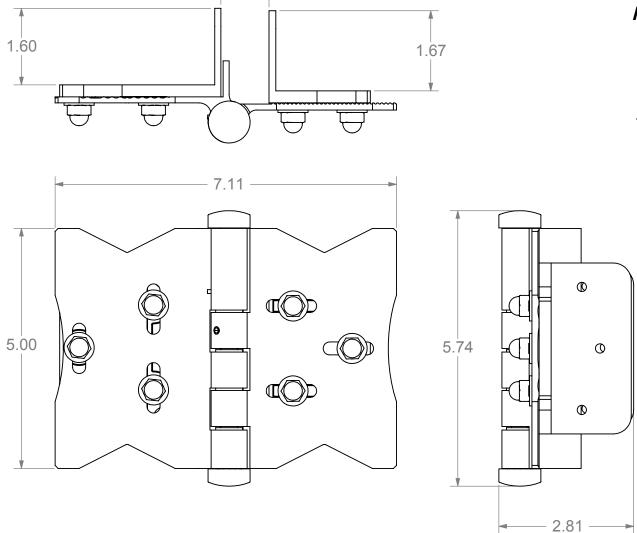

ADJ. GAP — 1.00 - 1.81

ECR/DCR REV.

HINGE CAN BE **ADJUSTABLE VERTICALLY AND HORIZONTALLY** 13/16" MAX.

## **SELF CLOSING ADJ. HINGE**

| SIZE<br><b>B</b> | DWG.                                  | CSNW093V | REV. |
|------------------|---------------------------------------|----------|------|
| SCAL             | CALE:1:2 WEIGHT: 1.75 LB SHEET 1 OF 1 |          | OF 1 |