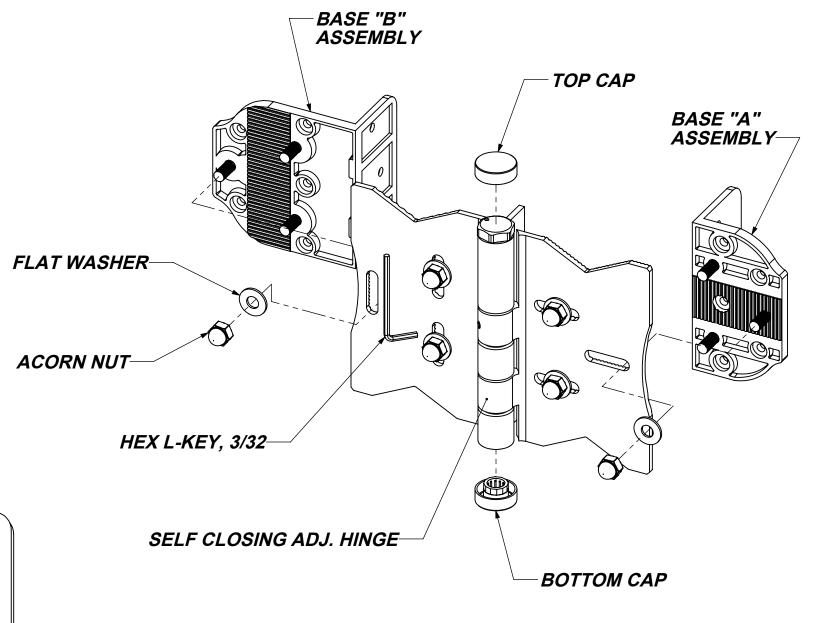

### **EACH SET CONTAIN:**

- 1. INDIVIDUALLY POLYBAGGGED (2) HINGE ASSEMBLIES, (2) BASE "A" ASSEMBLY, AND (2) BASE "B" ASSEMBLY.
- 2. (1) 3/32 HEX KEY, (2) TOP CAP, (2) BOTTOM CAP, (12) 1/4" FLAT WASHER AND (12) 1/4-20 ACORN NUT PÓLYBAGGED.
- 3. (32) #8 x 3/4" LG. PAN HEAD PHILLIPS SCREWS, S/S, PÓLYBAGGED.

## **SELF CLOSING ADJ. HINGE**

| SIZE<br><b>B</b> | DWG.                                  | CSNW093V | REV. |
|------------------|---------------------------------------|----------|------|
| SCAL             | CALE:1:2 WEIGHT: 1.75 LB SHEET 1 OF 1 |          | OF 1 |