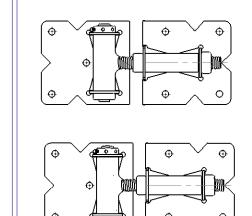

→ 1.04 ◄

(2) SELF-CLOSING ADJUSTABLE HINGE ASSEMBLY

 $\oplus$ 

-- 88. --

1.75

SELF DRILLING HINGE MOUNTING SCREWS (22) #14 X 1" SS HEX WSHR HEAD SCREWS

SHEET METAL HINGE MOUNTING SCREWS (22) #14 X 3/4" SS PHILIPS PANHEAD SCREWS