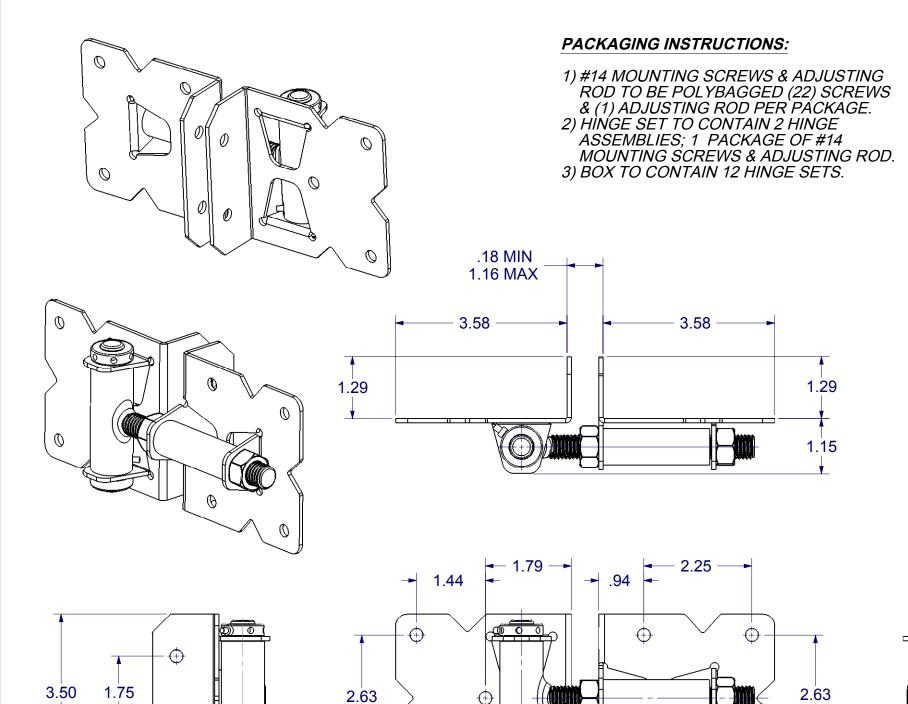

→ 1.04 ◄

(2) SELF-CLOSING ADJUSTABLE HINGE ASSEMBLY

 $\oplus$ 

-- 88. --

1.75

SELF DRILLING HINGE MOUNTING SCREWS (22) #14 X 1" SS HEX WSHR HEAD SCREWS

SHEET METAL HINGE MOUNTING SCREWS (22) #14 X 3/4" SS PHILIPS PANHEAD SCREWS

**SELF-CLOSING** ADJUSTABLE HINGE

В CS-NW171NASC 1 SCALE:1:2 WEIGHT: