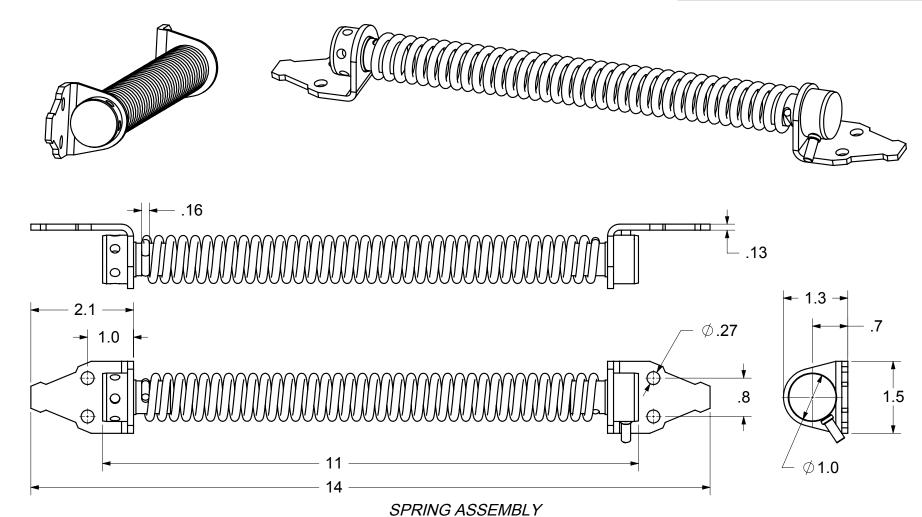

COMMENTS:

POWDERCOAT IS INTERPON 600 OR NWI APPROVED EQ.

Z/P STEEL

POWDERCOAT DO NOT SCALE DRAWING

NATIONWIDE **INDUSTRIES** 

**WOOD GATE SPRING** 

DWG. CS--NW38304Q SCALE:1:2 WEIGHT: 0.152 LB.