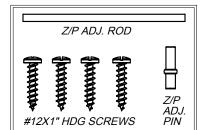

SCREW PACK

PACKAGING: EACH SPRING ASSEMBLY IS INDIVIDUALLY POLYBAGGED WITH A POLYBAGGED SCREW **PACK** 