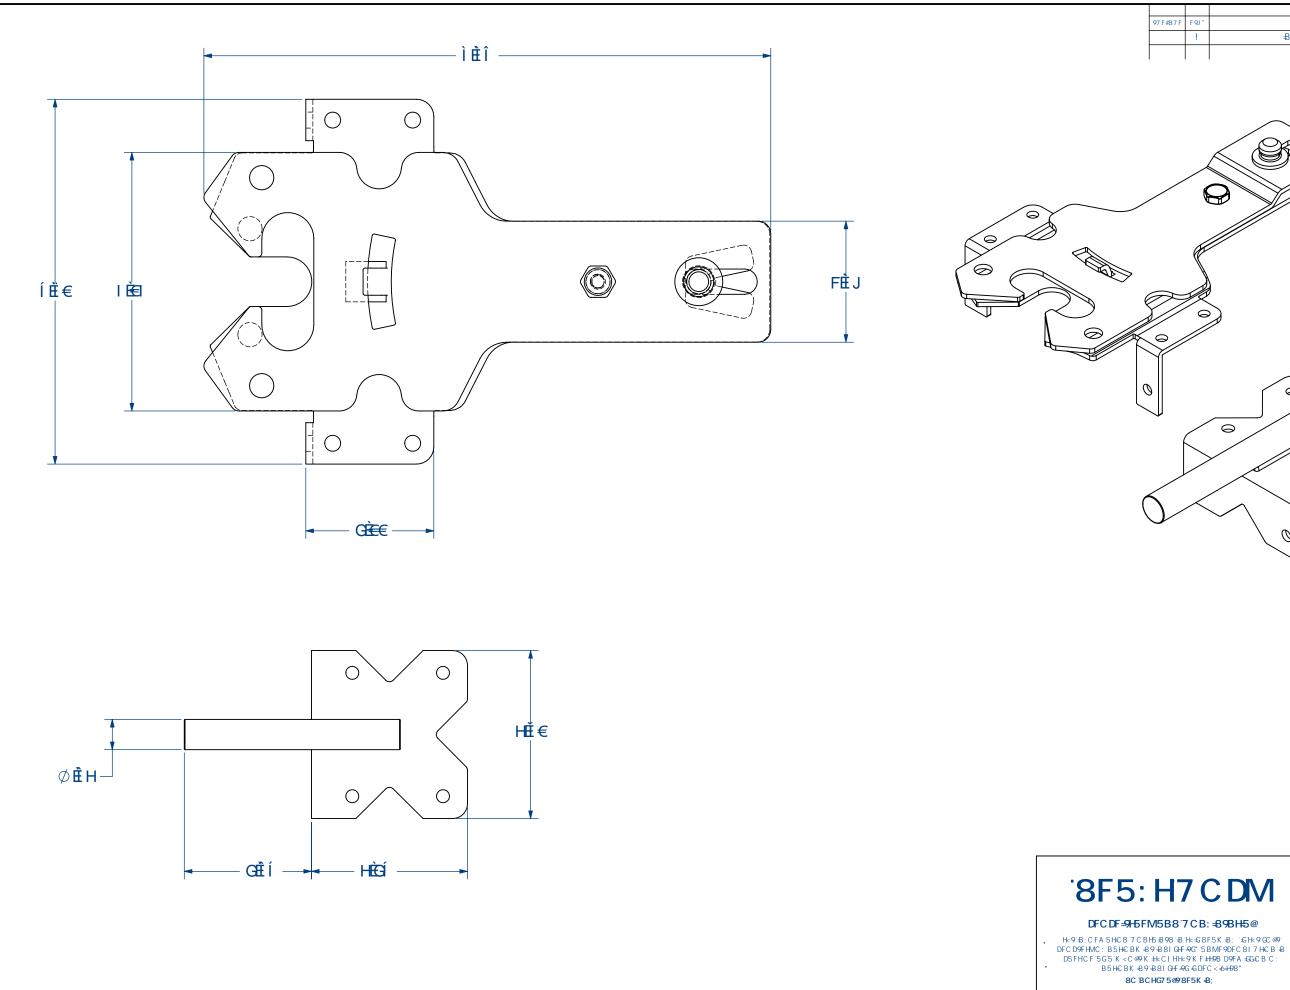

|           |                     |         | F9J <del>G€</del> BG                                |          |             |
|-----------|---------------------|---------|-----------------------------------------------------|----------|-------------|
|           | 97 F#8 7 F          | F 9J "  | 8 9G7 F €)H€ B                                      | 85H9     | 5 DDFC J 98 |
|           |                     | ļ.      | -B ≠+5 @F 9@95 G9                                   | (!&+!\$+ | 6?:         |
|           |                     |         |                                                     |          |             |
|           |                     |         |                                                     |          |             |
|           |                     |         |                                                     |          |             |
|           |                     |         |                                                     |          |             |
|           |                     | 4       | $\langle \langle \langle \langle P \rangle \rangle$ |          |             |
|           |                     |         |                                                     |          |             |
|           |                     | ¢.      |                                                     |          |             |
|           |                     |         | @5H7<                                               |          |             |
|           |                     | Æ       |                                                     |          |             |
| $\geq$    |                     | Å       |                                                     |          |             |
| e         | $ \longrightarrow $ | Ŕ       |                                                     |          |             |
|           | $\mathbf{x}$        |         |                                                     |          |             |
|           | 9/                  |         |                                                     |          |             |
|           | $\int$              |         |                                                     |          |             |
| 0         | ۶                   |         |                                                     |          |             |
| $\langle$ | $\downarrow$        |         |                                                     |          |             |
|           | Ĺ                   |         |                                                     |          |             |
|           |                     | >       |                                                     |          |             |
|           |                     |         |                                                     |          |             |
| (         | $\langle \rangle$   | $\prec$ | GHF <i>⊒</i> ?9                                     |          |             |
| ```       | $\mathcal{Y}$       |         | $\sim$ / $^{o}$                                     |          |             |
|           |                     |         |                                                     |          |             |
|           |                     |         | $\sim$                                              |          |             |