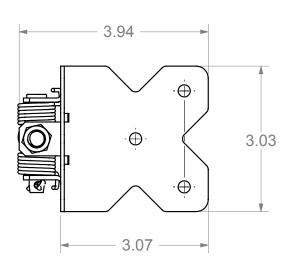

DO NOT SCALE DRAWING

SELF CLOSING ADJ. HINGE SS

B CS--NW38952SCR

SCALE:1:2 WEIGHT: -

SHEET 1 C