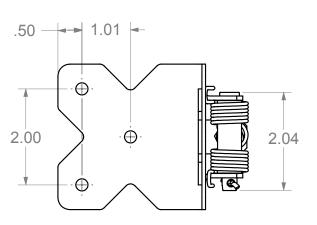

DO NOT SCALE DRAWING

SELF CLOSING ADJ. HINGE SS

B CS--NW38952SCR

SCALE:1:2 WEIGHT: -

SHEET 1 C