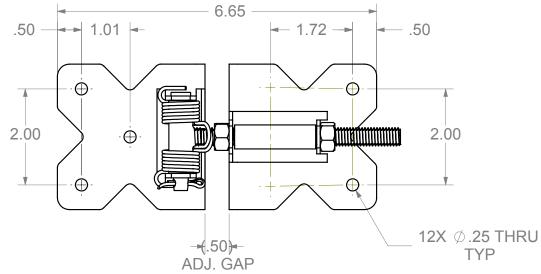

DO NOT SCALE DRAWING

SELF CLOSING ADJ. HINGE SS

B CS--NW38952SCR

SCALE:1:2 WEIGHT: -

SHEET 1 C