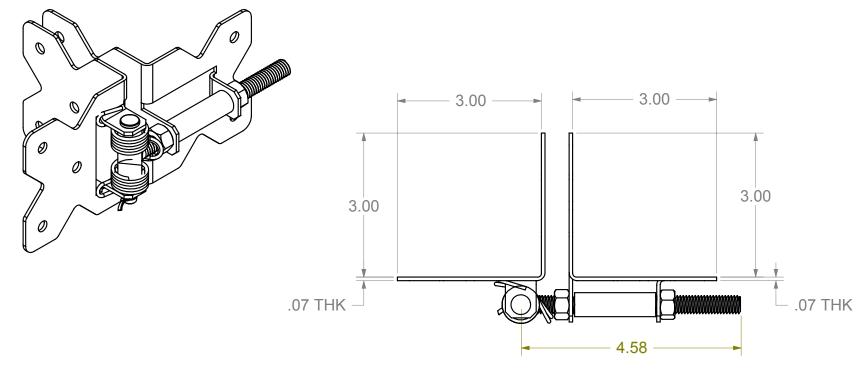

DO NOT SCALE DRAWING

SELF CLOSING ADJ. HINGE SS

B CS--NW38952SCR

SCALE:1:2 WEIGHT: -

SHEET 1 C