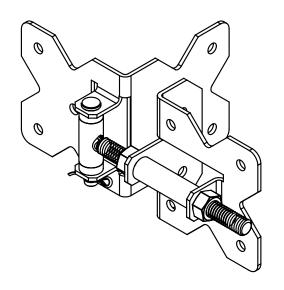

DO NOT SCALE DRAWING

ADJUSTABLE HINGE

SIZE DWG. NO.

CS--NW38953SCR-C 
SCALE:1:2 WEIGHT: - SHEET 1 OF 1