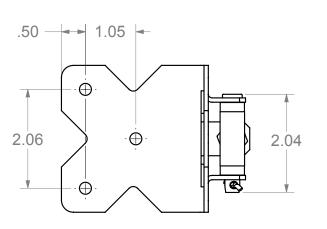

DO NOT SCALE DRAWING

ADJUSTABLE HINGE

SIZE DWG. NO.

CS--NW38953SCR-C 
SCALE:1:2 WEIGHT: - SHEET 1 OF 1