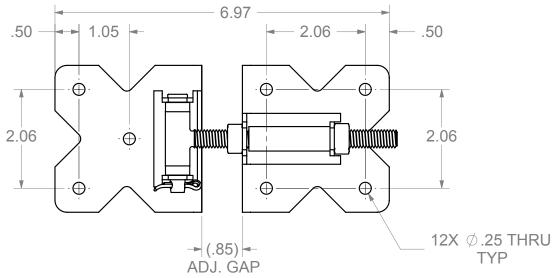

DO NOT SCALE DRAWING

ADJUSTABLE HINGE

SIZE DWG. NO.

CS--NW38953SCR-C 
SCALE:1:2 WEIGHT: - SHEET 1 OF 1