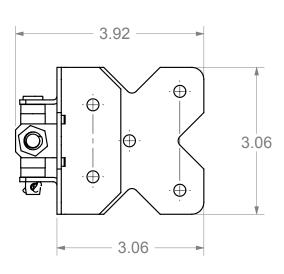

DO NOT SCALE DRAWING

ADJUSTABLE HINGE

SIZE DWG. NO.

CS--NW38953SCR-C 
SCALE:1:2 WEIGHT: - SHEET 1 OF 1