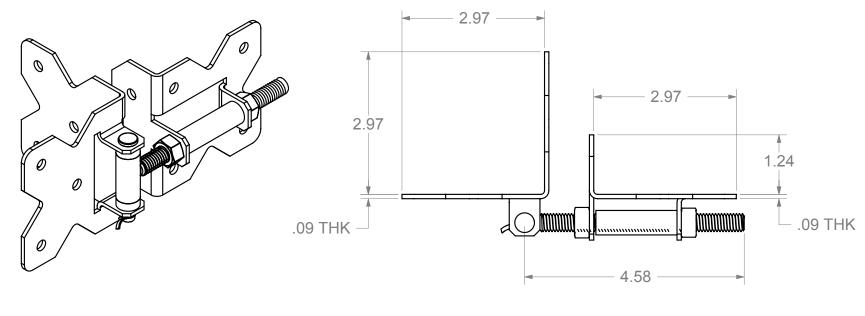

DO NOT SCALE DRAWING

ADJUSTABLE HINGE

SIZE DWG. NO.

CS--NW38953SCR-C 
SCALE:1:2 WEIGHT: - SHEET 1 OF 1