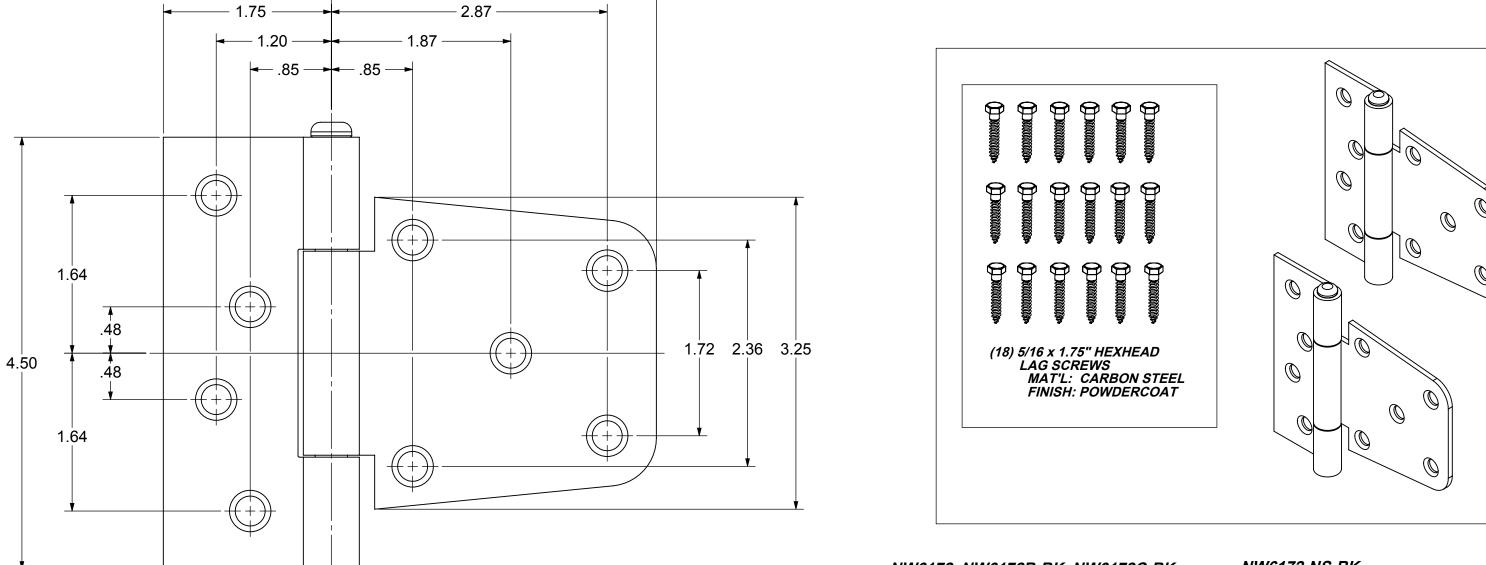

## <u>NW6172, NW6172B-BK, NW6172C-BK</u> <u>PACKAGING INSTRUCTIONS</u>

## EACH SET TO BE POLYBAGGED CONTAINING:

- (2) HINGE ASSEMBLIES INDIVIDUALLY POLYBAGGED.
- HARDWARE POLYBAGGED CONTAINING: (18) 5/16 X 1.75" HEX HEAD LAG SCREWS