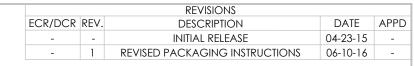

## <u>NW6172, NW6172B-BK, NW6172C-BK</u> <u>PACKAGING INSTRUCTIONS</u>

## EACH SET TO BE POLYBAGGED CONTAINING:

- (2) HINGE ASSEMBLIES INDIVIDUALLY POLYBAGGED.
- HARDWARE POLYBAGGED CONTAINING: (18) 5/16 X 1.75" HEX HEAD LAG SCREWS