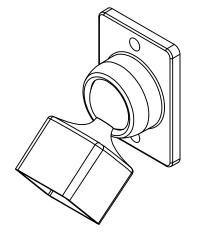

NATIONWIDE INDUSTRIES

SWIVEL END CAP BRACKET

SIZE DWG. CS--NW6192 RE1 NO. SCALE:2:3 WEIGHT: 0.169 LB. SHEET 1 OF 1