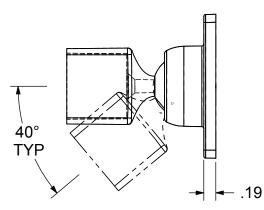

## SECTION F-F

DIMENSIONS ARE IN INCHES
TOLERANCES:
FRACTIONAL±1/16"
ANGULAR: MACH±1\*BEND±1\*
TWO PLACE DECIMAL ±0.01
THREE PLACE DECIMAL ±0.005