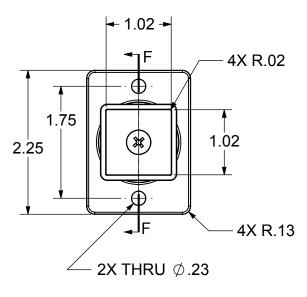

## SECTION F-F

DIMENSIONS ARE IN INCHES
TOLERANCES:
FRACTIONAL±1/16"
ANGULAR: MACH±1\*BEND±1\*
TWO PLACE DECIMAL ±0.01
THREE PLACE DECIMAL ±0.005