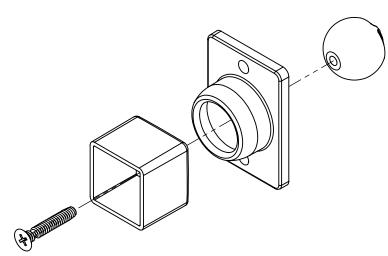

NATIONWIDE INDUSTRIES

SWIVEL END CAP BRACKET

SIZE DWG. CS--NW6192 RE1 NO. SCALE:2:3 WEIGHT: 0.169 LB. SHEET 1 OF 1