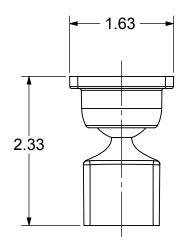

## SECTION F-F

DIMENSIONS ARE IN INCHES
TOLERANCES:
FRACTIONAL±1/16"
ANGULAR: MACH±1\*BEND±1\*
TWO PLACE DECIMAL ±0.01
THREE PLACE DECIMAL ±0.005