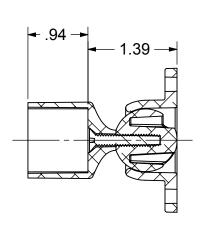

## SECTION F-F

DIMENSIONS ARE IN INCHES
TOLERANCES:
FRACTIONAL±1/16"
ANGULAR: MACH±1\*BEND±1\*
TWO PLACE DECIMAL ±0.01
THREE PLACE DECIMAL ±0.005