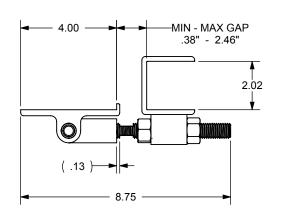

## FOR REFENCE PURPOSES ONLY **BOLT-ON VERSION SHOWN**

DIMENSIONS ARE IN INCHES TOLERANCES: FRACTIONAL±1/16" ANGULAR: MACH±1\*BEND ±1\*
TWO PLACE DECIMAL ±0.01 THREE PLACE DECIMAL ±0.005