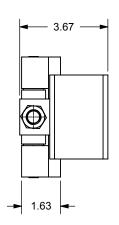

## FOR REFENCE PURPOSES ONLY **BOLT-ON VERSION SHOWN**

DIMENSIONS ARE IN INCHES TOLERANCES: FRACTIONAL±1/16" ANGULAR: MACH±1\*BEND ±1\*
TWO PLACE DECIMAL ±0.01 THREE PLACE DECIMAL ±0.005