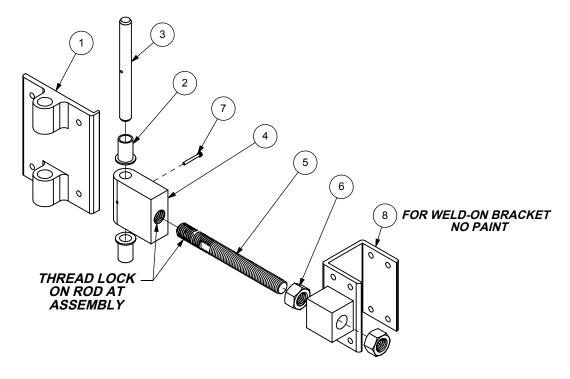

| DESCRIPTION        | QTY.                                                                       |
|--------------------|----------------------------------------------------------------------------|
| POST LEAF          | 1                                                                          |
| BUSHING            | 2                                                                          |
| PIVOT PIN          | 1                                                                          |
| PUCK               | 1                                                                          |
| THREADED ROD       | 1                                                                          |
| ADJUSTMENT NUT     | 2                                                                          |
| RETENTION PIN      | 1                                                                          |
| GATE LEAF ASSEMBLY | 1                                                                          |
|                    | POST LEAF BUSHING PIVOT PIN PUCK THREADED ROD ADJUSTMENT NUT RETENTION PIN |