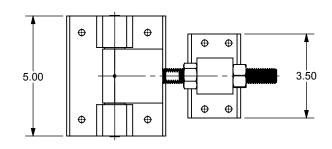

## FOR REFENCE PURPOSES ONLY **BOLT-ON VERSION SHOWN**

DIMENSIONS ARE IN INCHES TOLERANCES: FRACTIONAL±1/16" ANGULAR: MACH±1\*BEND ±1\*
TWO PLACE DECIMAL ±0.01 THREE PLACE DECIMAL ±0.005