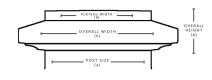

## POST MEASUREMENT CHART: NANTUCKET

MEASUREMENT DIRECTIONS Measure the **actual width** of your post and order according to the **post size** chart.

| SKU       | POST SIZE<br>(A) | PLATEAU WIDTH<br>(B) | OVERALL WIDTH<br>(C) | OVERALL HEIGHT<br>(D) |
|-----------|------------------|----------------------|----------------------|-----------------------|
| NKC312    | 3-1/2"           | 3-1/2"               | 5-1/4"               | 1-3/8"                |
| NKC312512 | 3-1/2" x 5-1/2"  | 3-1/2" x 5-1/2"      | 5-1/4"x7-1/4"        | 1-3/8"                |
| NKC334    | 3-3/4"           | 3-3/4"               | 5-1/2"               | 1-3/8"                |
| NKC4      | 4"               | 4"                   | 5-1/2"               | 1-3/8"                |
| NKC46     | 4"x6"            | 4"x6"                | 5-1/2"x7-1/2"        | 1-3/8"                |
| NKC412    | 4-1/2"           | 4-1/2"               | 6"                   | 1-3/8"                |
| NKC434    | 4-3/4"           | 4-3/4"               | 6-1/2'               | 1-3/8"                |
| NKC5      | 5"               | 5"                   | 6-3/4"               | 1-3/8"                |
| NKC512    | 5-1/2"           | 5-1/2"               | 7-1/4"               | 1-3/8"                |
| NKC534    | 5-3/4"           | 5-3/4"               | 7-1/2'               | 1-3/8"                |
| NKC6      | 6"               | 6"                   | 7-1/2"               | 1-3/8"                |
| NKC612    | 6-1/2"           | 6-1/2"               | 8-1/4"               | 1-3/8"                |
| NKC7      | 7"               | 7"                   | 8-3/4"               | 1-3/8"                |
| NKC712    | 7-1/2"           | 7-1/2"               | 9-1/4"               | 1-3/8"                |
| NKC8      | 8"               | 8"                   | 9-3/4"               | 1-3/8"                |
| NKC812    | 8-1/2"           | 8-1/2"               | 10-1/4"              | 1-3/8"                |
| NKC9      | 9"               | 9"                   | 10-3/4"              | 2-1/2"                |
| NKC912    | 9-1/2"           | 9-1/2"               | 11-1/4"              | 2-1/2"                |
| NKC10     | 10"              | 10"                  | 11-3/4"              | 2-1/2"                |