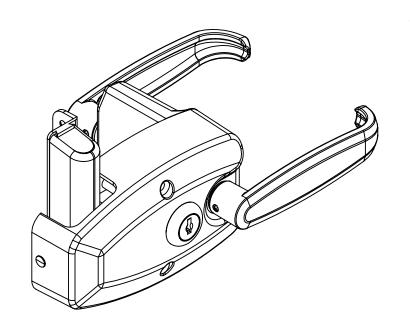

## **NATIONWIDE** INDUSTRIES

**ORNAMAG®** ORNAMENTAL MAGNETIC **LATCH** 

B DWG. CS--OM SCALE:1:2 WEIGHT: