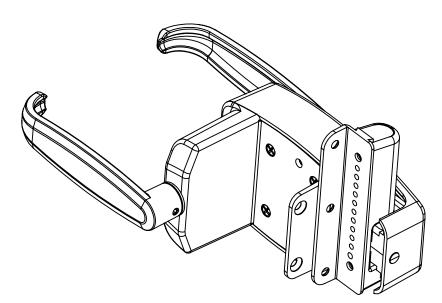

PACKAGE CONTENTS

(1) KEEPER ASSEMBLY INDIVIDUALLY POLYBAGGED.
(1) OFFSET KEEPER BACKPLATE INDIVIDUALLY POLYBAGGED.
(1) LATCH ASSEMBLY INDIVIDUALLY POLYBAGGED.
(2) HANDLES WITH SET SCREWS INSTALLED, INDIVIDUALLY POLYBAGGED.
(1) POLYBAG CONTAINING:
(1) SQUARE SPINDLE
(1) SET SCREW WRENCH
(1) PACK OF STAINLESS STEEL MOUNTING SCREWS
(POLYBAGGED AND LABELED "SS SCREWS FOR ALUMINUM GATES"):
(2) #8 x 2" Ig. PHILLIPS FLAT HEAD SELF-DRILLING SCREW
(7) #8 x 3/4" Ig. PHILLIPS FLAT HEAD SELF-DRILLING SCREW
(1) #6-32 x 1/4" Ig. KEEPER ADJUSTMENT LOCK SCREWS
(POLYBAGGED AND LABELED "STEEL SCREWS FOR STEEL GATES"):
(2) #8 x 2" Ig. PHILLIPS FLAT HEAD SELF-DRILLING SCREWS
(POLYBAGGED AND LABELED "STEEL SCREWS FOR STEEL GATES"):
(2) #8 x 2" Ig. PHILLIPS FLAT HEAD SELF-DRILLING SCREWS
(7) #8 x 3/4" Ig. KEEPER ADJUSTMENT LOCK SCREWS
(1) INSTRUCTION SHEET.