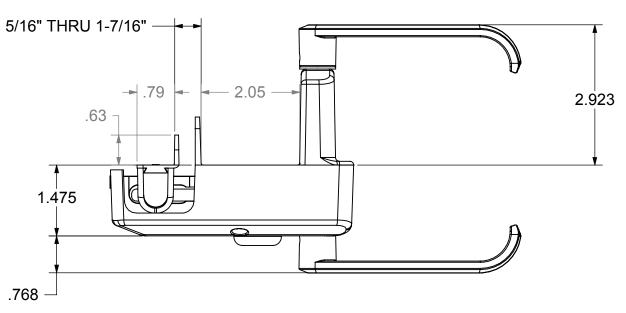

DIMENSIONS ARE IN INCHES TOLERANCES: FRACTIONAL±1/16" ANGULAR: MACH ±1 "BEND ±1" TWO PLACE DECIMAL ±0.01 THREE PLACE DECIMAL ±0.005