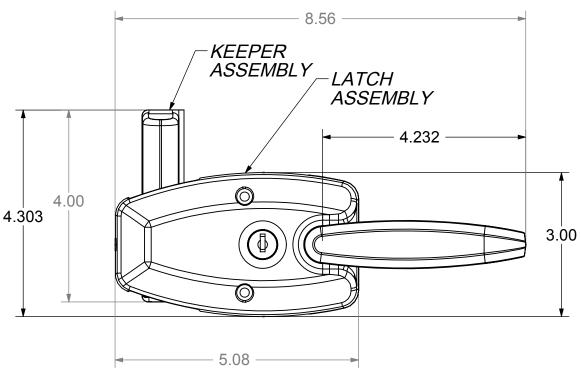

PACKAGE CONTENTS

(1) KEEPER ASSEMBLY INDIVIDUALLY POLYBAGGED.
(1) OFFSET KEEPER BACKPLATE INDIVIDUALLY POLYBAGGED.
(1) LATCH ASSEMBLY INDIVIDUALLY POLYBAGGED.
(2) HANDLES WITH SET SCREWS INSTALLED, INDIVIDUALLY POLYBAGGED.
(1) POLYBAG CONTAINING:
(1) SQUARE SPINDLE
(1) SET SCREW WRENCH
(1) PACK OF STAINLESS STEEL MOUNTING SCREWS
(POLYBAGGED AND LABELED "SS SCREWS FOR ALUMINUM GATES"):
(2) #8 x 2" Ig. PHILLIPS FLAT HEAD SELF-DRILLING SCREW
(7) #8 x 3/4" Ig. PHILLIPS FLAT HEAD SELF-DRILLING SCREW
(1) #6-32 x 1/4" Ig. KEEPER ADJUSTMENT LOCK SCREWS
(POLYBAGGED AND LABELED "STEEL SCREWS FOR STEEL GATES"):
(2) #8 x 2" Ig. PHILLIPS FLAT HEAD SELF-DRILLING SCREWS
(POLYBAGGED AND LABELED "STEEL SCREWS FOR STEEL GATES"):
(2) #8 x 2" Ig. PHILLIPS FLAT HEAD SELF-DRILLING SCREWS
(7) #8 x 3/4" Ig. KEEPER ADJUSTMENT LOCK SCREWS
(1) INSTRUCTION SHEET.