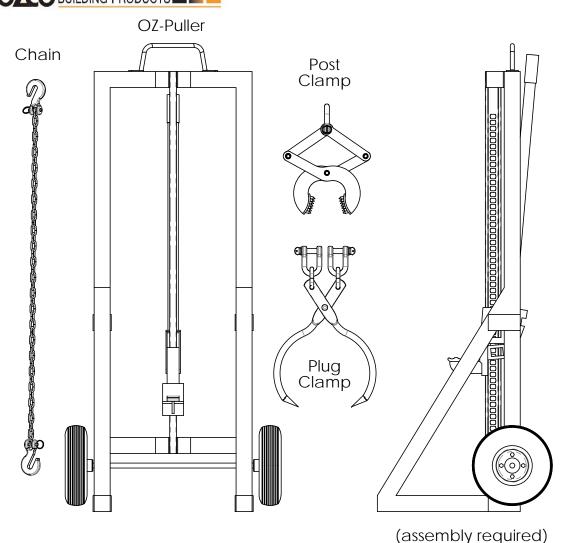

**Accessories** Plug Clamp (PLUG-CL) 50820 Post Clamp (POST-CL) 50833

50820

50833

50800 (accessories & chain included)

Installation Instructions, Oz-Puller & Accessories

## Product & Packaging Specs OZ-Puller with Plug & Post Clamp Item #: 50800

Weight: LBS Scale: 1:12

Last updated: 3/28/2016

Installation Instructions, Oz-Puller & Accessories