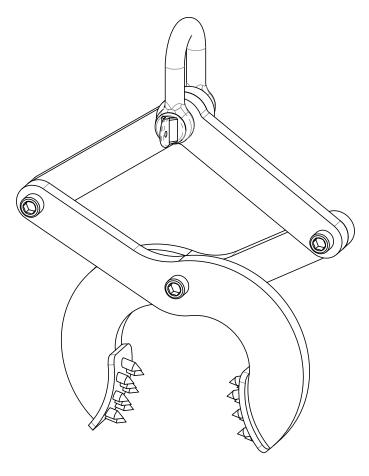

## **Product & Packaging Specs** Post Clamp Item #: 50833

Post Clamp is apart of 50800 and can be purchased separately for replacement or used with other pullers

Weight: LBS Scale: 1:3

Last updated: 3/28/2016

#### **Product & Packaging Specs** Post Clamp post removal

Post Clamp to Oz-Puller (2 methods)
1. Install Post Clamp to Oz-Puller without chain as shown (best method).

Utilize chain to secure Post Clamp to Oz-Puller.

Operation:
 Secure Post Clamp to Post

Jack post & concrete footing out of ground

Weight: LBS Scale: 1:12

Last updated: 3/28/2016

Installation Instructions, Oz-Puller & Accessories

V2.00 - Installation Instructions, Specifications and Project Plans are effective 3/28/2016 . This information is updated periodically and should not be relied upon after 2 years from 3/28/2016 . Please visit OZCOBP.com to get current information