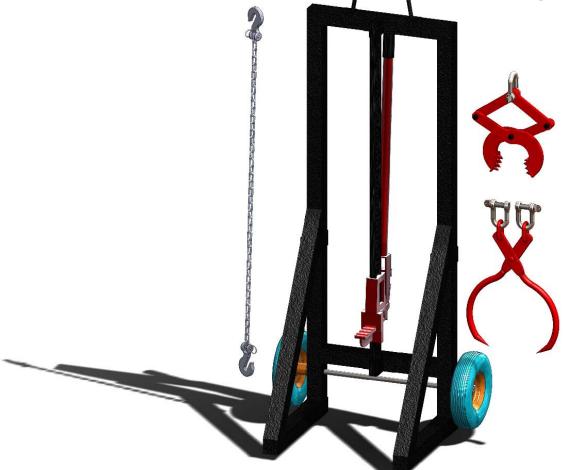

**Accessories** Plug Clamp (PLUG-CL) 50820 Post Clamp (POST-CL) 50833

50820

50833

50800 (accessories & chain included)

Installation Instructions, Oz-Puller & Accessories

## Product & Packaging Specs OZ-Puller with Plug & Post Clamp Item #: 50800

Weight: LBS Scale: 1:12

Last updated: 3/28/2016

Installation Instructions, Oz-Puller & Accessories