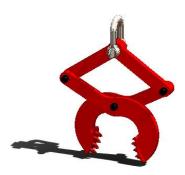

## **Product & Packaging Specs** Post Clamp Item #: 50833

Post Clamp is apart of 50800 and can be purchased separately for replacement or used with other pullers

Weight: LBS Scale: 1:3

Last updated: 3/28/2016

Operation:
 Secure Post Clamp to Post

Jack post & concrete footing out of ground

Weight: LBS Scale: 1:12

Last updated: 3/28/2016

Installation Instructions, Oz-Puller & Accessories

V2.00 - Installation Instructions, Specifications and Project Plans are effective 3/28/2016 . This information is updated periodically and should not be relied upon after 2 years from 3/28/2016 . Please visit OZCOBP.com to get current information