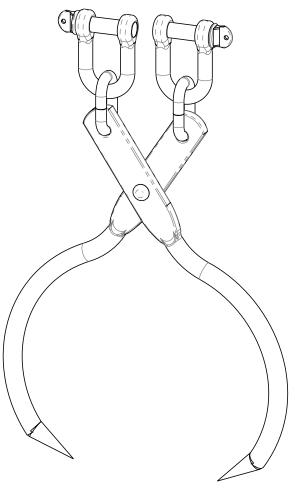

# Product & Packaging Specs Plug Clamp Item #: 50820

Plug Clamp is apart of 50800 and can be purchased separately for replacement or used with other pullers

Weight: LBS Scale: 1:4

Last updated: 3/28/2016

Installation Instructions, Oz-Puller & **Accessories** 

**Product & Packaging Specs** Plug Clamp post removal

### Operation: 1. Utilize

- Utilize chain (not shown) to secure Plug Clamp to Oz-Puller Secure Plug Clamp to concrete
- Jack post & concrete footing out of ground