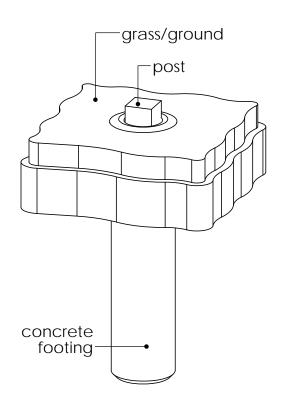

Installation Instructions, Oz-Puller & **Accessories** 

**Product & Packaging Specs** Plug Clamp post removal

### Operation: 1. Utilize

- Utilize chain (not shown) to secure Plug Clamp to Oz-Puller Secure Plug Clamp to concrete
- Jack post & concrete footing out of ground