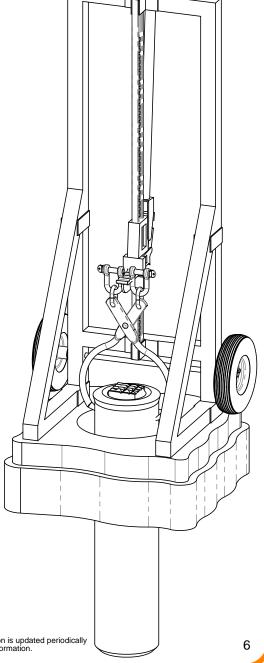

### Operation: 1. Utilize

- Utilize chain (not shown) to secure Plug Clamp to Oz-Puller Secure Plug Clamp to concrete
- Jack post & concrete footing out of ground

#### **Product & Packaging Specs** Post Clamp post removal

Post Clamp to Oz-Puller (2 methods)
1. Install Post Clamp to Oz-Puller without chain as shown (best method).

Utilize chain to secure Post Clamp to Oz-Puller.

Operation:
 Secure Post Clamp to Post

Jack post & concrete footing out of ground

Weight: LBS Scale: 1:12

Last updated: 3/28/2016

Installation Instructions, Oz-Puller & Accessories

V2.00 - Installation Instructions, Specifications and Project Plans are effective 3/28/2016 . This information is updated periodically and should not be relied upon after 2 years from 3/28/2016 . Please visit OZCOBP.com to get current information