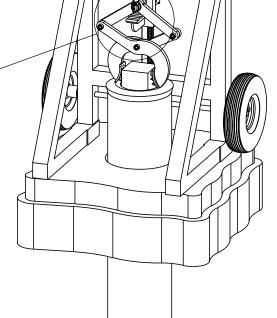

#### **Product & Packaging Specs** Post Clamp post removal

Post Clamp to Oz-Puller (2 methods)
1. Install Post Clamp to Oz-Puller without chain as shown (best method).

Utilize chain to secure Post Clamp to Oz-Puller.

Operation:
 Secure Post Clamp to Post

Jack post & concrete footing out of ground

Weight: LBS Scale: 1:12

Last updated: 3/28/2016

Installation Instructions, Oz-Puller & Accessories

V2.00 - Installation Instructions, Specifications and Project Plans are effective 3/28/2016 . This information is updated periodically and should not be relied upon after 2 years from 3/28/2016 . Please visit OZCOBP.com to get current information