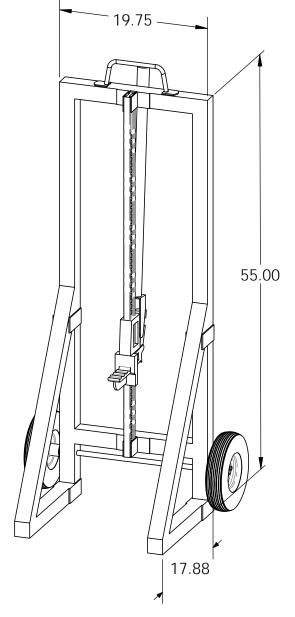

## Product & Packaging Specs OZ-Puller with Plug & Post Clamp Item #: 50800

Weight: LBS Scale: 1:12

Last updated: 3/28/2016

Installation Instructions, Oz-Puller & Accessories