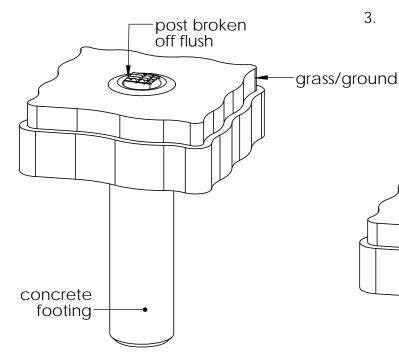

Installation Instructions, Oz-Puller & **Accessories** 

**Product & Packaging Specs** Plug Clamp post removal

### Operation: 1. Utilize

- Utilize chain (not shown) to secure Plug Clamp to Oz-Puller Secure Plug Clamp to concrete
- Jack post & concrete footing out of ground