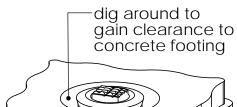

Installation Instructions, Oz-Puller & **Accessories** 

**Product & Packaging Specs** Plug Clamp post removal

### Operation: 1. Utilize

- Utilize chain (not shown) to secure Plug Clamp to Oz-Puller Secure Plug Clamp to concrete
- Jack post & concrete footing out of ground