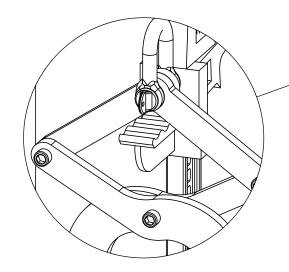

#### **Product & Packaging Specs** Post Clamp post removal

Post Clamp to Oz-Puller (2 methods)
1. Install Post Clamp to Oz-Puller without chain as shown (best method).

Utilize chain to secure Post Clamp to Oz-Puller.