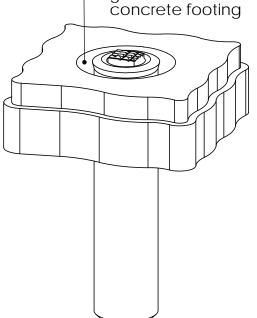

Installation Instructions, Oz-Puller & **Accessories** 

**Product & Packaging Specs** Plug Clamp post removal

### Operation: 1. Utilize

- Utilize chain (not shown) to secure Plug Clamp to Oz-Puller Secure Plug Clamp to concrete
- Jack post & concrete footing out of ground