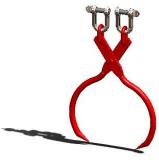

# Product & Packaging Specs Plug Clamp Item #: 50820

Plug Clamp is apart of 50800 and can be purchased separately for replacement or used with other pullers

Weight: LBS Scale: 1:4

Last updated: 3/28/2016

### Operation: 1. Utilize

- Utilize chain (not shown) to secure Plug Clamp to Oz-Puller Secure Plug Clamp to concrete
- Jack post & concrete footing out of ground