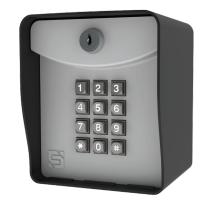

## SPECIFICATIONS (KEYPAD)

# ELECTRICAL Input 9 VDC \* ENVIRONMENTAL Operating Temperature -15 to 175 °F

# AVAILABLE MODELS (SEE PRICE GUIDE TO SEE ALL MODELS, INCLUDING REMOTE & KEYPAD HD)

| MODEL    | DESCRIPTION            | DIMENSIONS                     | SHIP. WEIGHT |
|----------|------------------------|--------------------------------|--------------|
| 14-500   | keypad and transceiver | see component dimensions       | 3 lbs.       |
| 14-500T  | keypad                 | 5.74"(H) x 4.87"(W) x 4.73"(D) | 3 lbs.       |
| 14-REC20 | transceiver            | 5.25"(H) x 2.75"(W) x 1.13"(D) | 1 lb.        |