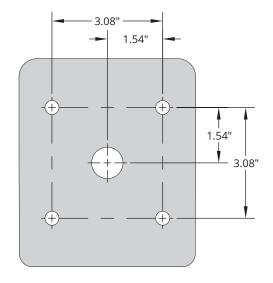

## MOUNTING (KEYPAD)

### **HOLE SIZES**

| Wiring pass through | 0.88" |
|---------------------|-------|
| Mounting holes (x4) | 0.38" |

Unit includes mounting hardware.

14-500T keypad shown