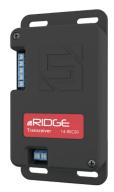

## SPECIFICATIONS (TRANSCEIVER)

## **ELECTRICAL** Input 12-24 VAC/DC Current Draw less than 7.9 mA @ 12 VDC standby less than 11.2 mA @ 12 VDC with relay latched RELAY Contact Rating 2 A @ 30 V / .5 A @ 120 V DC Load / AC Load Max Carrying Current 2A/2A Variable Relay Time 1-999 seconds COMMUNICATION Radio Frequency 433 MHz **ENVIRONMENTAL** Operating Temperature -15 to 175 °F

# AVAILABLE MODELS (SEE PRICE GUIDE TO SEE ALL MODELS, INCLUDING REMOTE & KEYPAD HD)

| MODEL    | DESCRIPTION            | DIMENSIONS                     | SHIP. WEIGHT |
|----------|------------------------|--------------------------------|--------------|
| 14-500   | keypad and transceiver | see component dimensions       | 3 lbs.       |
| 14-500T  | keypad                 | 5.74"(H) x 4.87"(W) x 4.73"(D) | 3 lbs.       |
| 14-REC20 | transceiver            | 5.25"(H) x 2.75"(W) x 1.13"(D) | 1 lb.        |