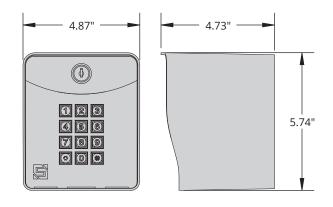

### **HOLE SIZES**

| Wiring pass through | 0.88" |
|---------------------|-------|
| Mounting holes (x4) | 0.38" |

Unit includes mounting hardware.

14-500T keypad shown

# AVAILABLE MODELS (SEE PRICE GUIDE TO SEE ALL MODELS, INCLUDING REMOTE & KEYPAD HD)

| MODEL    | DESCRIPTION            | DIMENSIONS                     | SHIP. WEIGHT |
|----------|------------------------|--------------------------------|--------------|
| 14-500   | keypad and transceiver | see component dimensions       | 3 lbs.       |
| 14-500T  | keypad                 | 5.74"(H) x 4.87"(W) x 4.73"(D) | 3 lbs.       |
| 14-REC20 | transceiver            | 5.25"(H) x 2.75"(W) x 1.13"(D) | 1 lb.        |