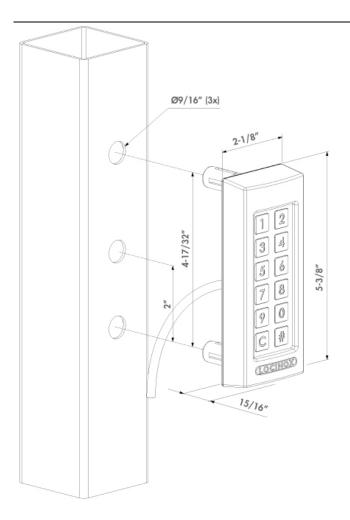

nd third-party automation products.



- IP68 rated Extremely resistant to water and dust
- Aluminum vandal-proof housing with scratch-resistant textured lacquer
- Energy efficient adjustable white led lights
- Highly resistant stainless steel push buttons tested for 1,000,000 pushes and more
- Easy installation and configuration
- Easy programming of up to 100 user codes
- Smart heating element guarantees frost-free use
- Tested from -22°F to 185°F
- Adjustable time range between pulse and timer mode (100ms 99s)
- Voltage: 10 up to 26 V AC/DC
- Current: 1.0 A (with heating)
- 2 integrated switching relays: 2 x NO 2 x NC 2 x COM (Max. 2A, 60W, 26V AC/DC)
- 6-1/2ft connection cable included
- Consumption: 1,5 W (> 41°F) + 12 W at max heating (< -13°F)</li>





## **FEATURES**