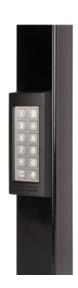

## STURDY, FROST-FREE AND WEATHER RESISTANT KEYPAD WITH 2 INTEGRATED RELAYS

Item No. SLIMSTONE-2-

The new SlimStone-2 keypad contains two relays for an improved access control and advanced flexibility. It offers the possibility to command 2 different automation devices or to open the gate in 2 different ways. This keypad with integrated LED lighting is unique thanks to its strength and extreme weather resistance (IP68). In all weather conditions, access control is guaranteed. Both integrated relays, with a Fail Open and Fail Close contact, allow an easy connection to Locinox and third-party automation products.

- IP68 rated Extremely resistant to water and dust
- Aluminum vandal-proof housing with scratch-resistant textured lacquer
- Energy efficient adjustable white led lights
- Highly resistant stainless steel push buttons tested for 1,000,000 pushes and more
- Easy installation and configuration
- Easy programming of up to 100 user codes
- Smart heating element guarantees frost-free use
- Tested from -22°F to 185°F
- Adjustable time range between pulse and timer mode (100ms 99s)
- Voltage: 10 up to 26 V AC/DC
- Current: 1.0 A (with heating)
- 2 integrated switching relays: 2 x NO 2 x NC 2 x COM (Max. 2A, 60W, 26V AC/DC)
- 6-1/2ft connection cable included
- Consumption: 1,5 W (> 41°F) + 12 W at max heating (< -13°F)</li>