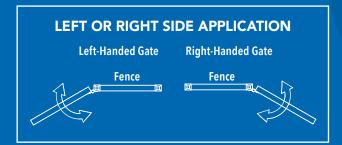

1 Determine left or right application

2 Determine latch height **3** Attach the latch to the post using (4) flat head screws

\*\*\*\*

| Part Number     | Description                                                                          | Count      | Case Weight<br>(lbs) |
|-----------------|--------------------------------------------------------------------------------------|------------|----------------------|
| KLTRV-20L-SD-BK | Traverse Latch, Left handed with Self Drilling Screws,<br>for 2" fence posts, Black  | 20 per box | 35                   |
| KLTRV-20R-SD-BK | Traverse Latch, Right handed with Self Drilling Screws,<br>for 2" fence posts, Black | 20 per box | 35                   |