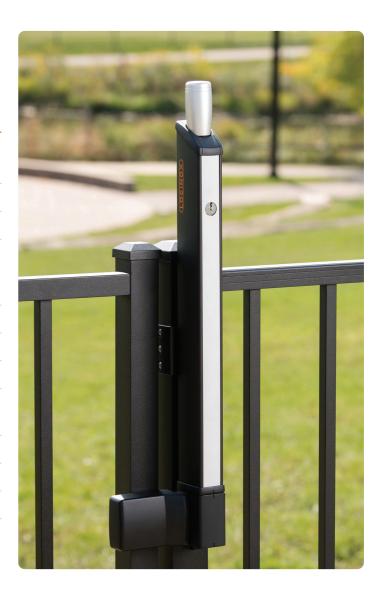

## **FORTIMA**

### **MAGNETIC CHILD-SAFE LATCH**

The FortiMa is a magnetic child-safe gate latch that avoids kids entering or leaving zones where they shouldn't come unsupervised. The handle is mounted at a height where a child cannot reach. A technical ingenuity avoids the magnet being opened by any push down force.

# WHAT MAKES IT SPECIAL?

- Strongest magnetic force on the market
- Sag-proof
- Pool Code Compliant
- Rekeyable to match any lock
- Easy installation

Before installing, always confirm any safety compliance requirements with the respective authorities

#### **FEATURES**

| Gate type:          | Left & right single leaf gate<br>Metal, vinyl or wooden gates                         |
|---------------------|---------------------------------------------------------------------------------------|
| Posts:              | Round* and square                                                                     |
| Housing:            | Anodized aluminium                                                                    |
| Cylinder:           | Rekeyable to match any lock<br>Schlage-C Key-in-knob cylinder<br>(5pin, drilled 6pin) |
| Magnetic distance:  | 1-1/4"                                                                                |
| Mounting:           | At least 54" above ground                                                             |
| Fixation:           | Quick-fix, self drilling screws                                                       |
| Adjustability:      | Horizontal: 1"<br>Gap: 3/8" - 1-3/8"                                                  |
| Weather resistance: | -22°F → +158°F                                                                        |
| Color:              | RAL 9005                                                                              |
| Warranty:           | Limited Lifetime                                                                      |
| Tested:             | Up to 2 million cycles                                                                |