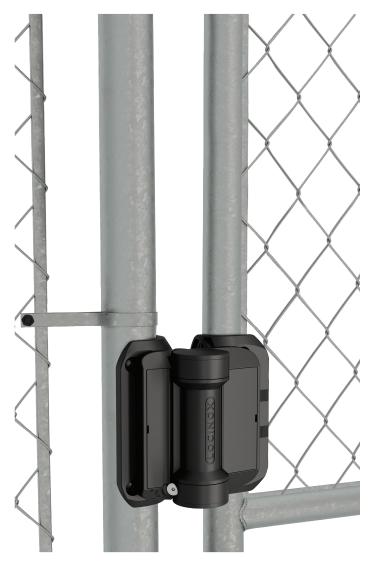

## **CARACAL**

### **HYDRAULIC 180° GATE CLOSER**

The Caracal is a compact gate closer which allows soft and easy opening and guarantees a damped closing according to the desired speed settings. It is a perfect fit for swimming pools, playgrounds, parks, and garden gates.

# WHAT MAKES IT SPECIAL?

- Hydraulic damping
- Speed regulation
- Easy to open
- Flexible installation
- No welding required

Always use CARACAL in combination with SERVAL. Do not mount 2 CARACALS as the dampingability will hamper a guaranteed closing.

#### **FEATURES**

| Gate type:          | Left and right turning gates<br>Metal, vinyl or wooden gates<br>Max width: 42"<br>Max weight: 144 lbs |
|---------------------|-------------------------------------------------------------------------------------------------------|
| Posts:              | Round* and square                                                                                     |
| Housing:            | Fiberglass reinforced polyamide                                                                       |
| Damping:            | Hydraulic                                                                                             |
| Opening angle:      | 180°                                                                                                  |
| Closing force:      | 8 Nm                                                                                                  |
| Closing speed:      | Adjustable                                                                                            |
| Fixation:           | Quick-fix or, self drilling screws                                                                    |
| Adjustability:      | Vertical: 13/16"<br>Horizontal: 13/16"                                                                |
| Weather resistance: | -4°F → +140°F                                                                                         |
| Color:              | RAL 9005                                                                                              |
| Warranty:           | 3 years                                                                                               |
| Tested:             | 500K cycles                                                                                           |