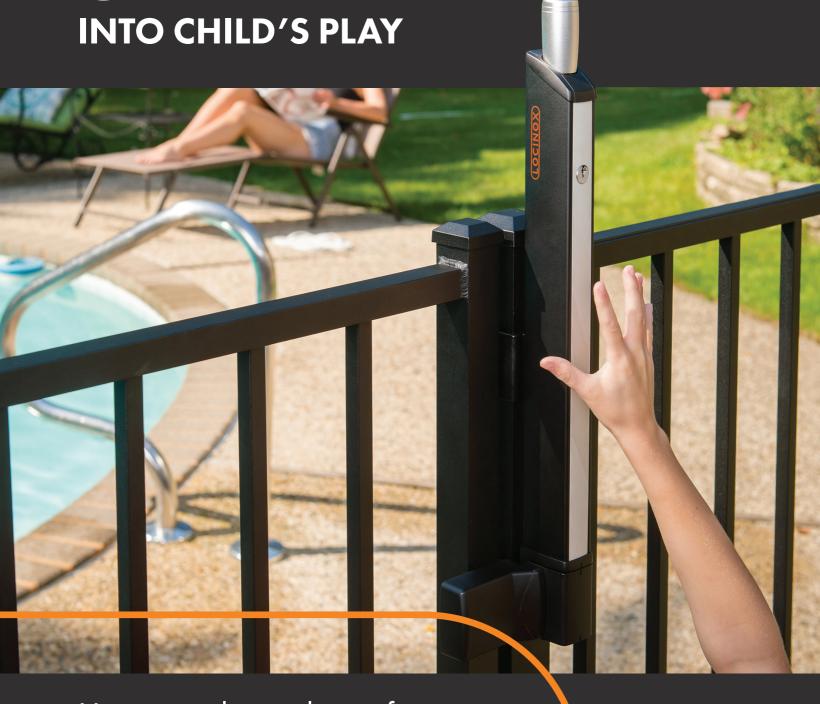

### **MAGNETIC CHILD-SAFE LATCH**

The FortiMa is a magnetic child-safe gate latch that avoids kids entering or leaving zones where they shouldn't come unsupervised. The handle is mounted at a height where a child cannot reach. A technical ingenuity avoids the magnet being opened by any push down force.

# WHAT MAKES IT SPECIAL?

- Strongest magnetic force on the market
- Sag-proof
- Pool Code Compliant
- Rekeyable to match any lock
- Easy installation

Before installing, always confirm any safety compliance requirements with the respective authorities