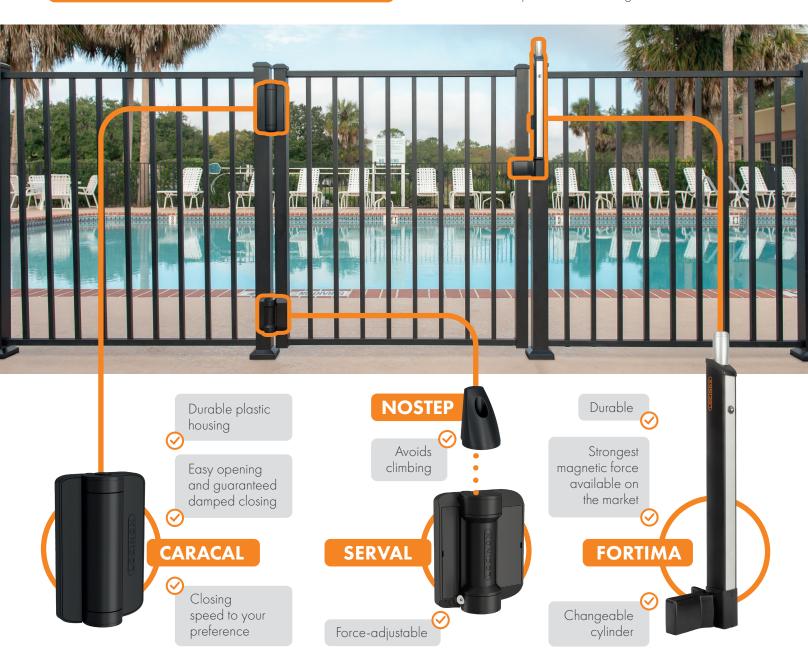

# FULL OPTION CHILD-SAFETY FORTIMA • CARACAL • SERVAL

The combination of the child-safe latch FORTIMA, the CARACAL gate closer and the SERVAL self-closing hinge, offers you the solution for both public and private pools.

above the ground and it forms a physical barrier that restricts access by unsupervised children under the age of 5.

The 3 product combo assures you a closed gate at all times. CARACAL guarantees a damped closing in accordance with the chosen speed settings. The extra spring force in the SERVAL helps the CARACAL to close the gate even when subjected to wind load. The magnetic functionality of the FORTIMA attracts the lock side of the gate once it approaches the keep side with a force that is twice as big as the standard.

The robust built of the products guarantees a worry-free use and functioning.

Install the NOSTEP on top of the SERVAL to eliminate kids using the SERVAL as a step to climb over the gate.