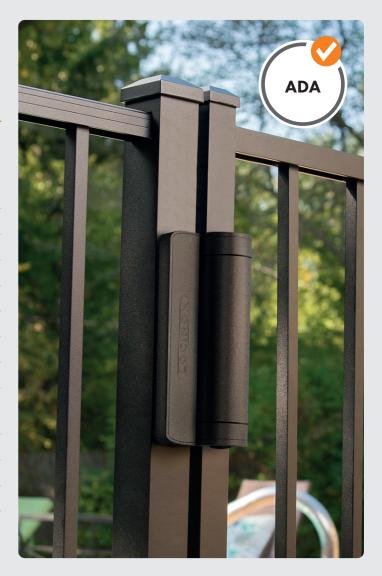

## **CARACAL**

### **HYDRAULIC 180° GATE CLOSER**

The Caracal is a compact gate closer which allows soft and easy opening and guarantees a damped closing according to the desired speed settings. It is a perfect fit for swimming pools, playgrounds, parks, and garden gates.

# WHAT MAKES IT SPECIAL?

- Hydraulic damping
- Speed regulation
- Easy to open
- Flexible installation
- No welding required

Always use CARACAL in combination with SERVAL. Do not mount 2 CARACALS as the dampingability will hamper a guaranteed closing.

#### **FEATURES**

| Gate type:          | Left and right turning gates<br>Metal, vinyl or wooden gates<br>Max width: 42"<br>Max weight: 144 lbs |
|---------------------|-------------------------------------------------------------------------------------------------------|
| Posts:              | Round* and square                                                                                     |
| Housing:            | Fiberglass reinforced polyamide                                                                       |
| Damping:            | Hydraulic                                                                                             |
| Opening angle:      | 180°                                                                                                  |
| Closing force:      | 8 Nm                                                                                                  |
| Closing speed:      | Adjustable                                                                                            |
| Fixation:           | Quick-fix or, self drilling screws                                                                    |
| Adjustability:      | Vertical: 13/16"<br>Horizontal: 13/16"                                                                |
| Weather resistance: | -4°F → +140°F                                                                                         |
| Color:              | RAL 9005                                                                                              |
| Warranty:           | 3 years                                                                                               |
| Tested:             | 500K cycles                                                                                           |