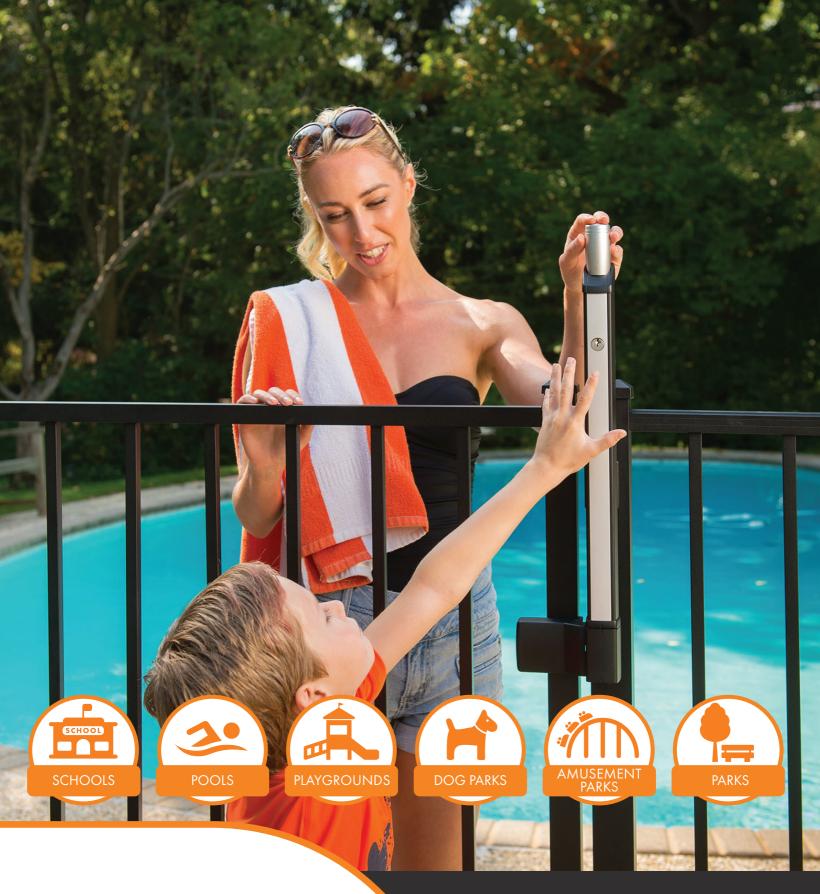

# TURN CHILD SAFETY

Your complete solution for swimming pools, playgrounds, parks, and garden gates

### **MAGNETIC CHILD-SAFE LATCH**

The FortiMa is a magnetic child-safe gate latch that avoids kids entering or leaving zones where they shouldn't come unsupervised. The handle is mounted at a height where a child cannot reach. A technical ingenuity avoids the magnet being opened by any push down force.

# WHAT MAKES IT SPECIAL?

- Strongest magnetic force on the market
- Sag-proof
- Pool Code Compliant
- Rekeyable to match any lock
- Easy installation

Before installing, always confirm any safety compliance requirements with the respective authorities