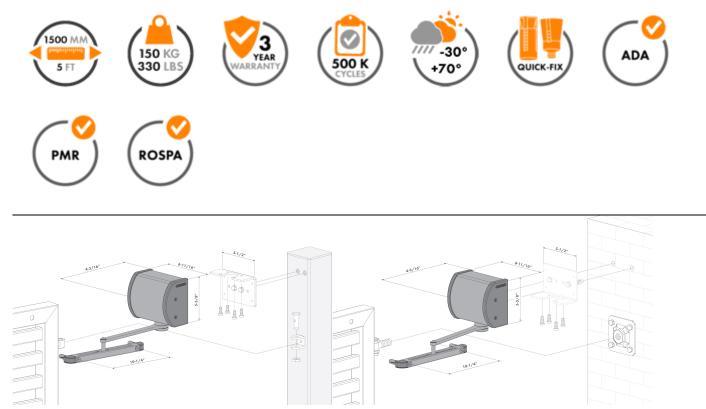

- Gate closer for wall-mounting with adjustable closing speed and final action
- Consistent closing speed thanks to patented hydraulic damping
- Robust yet stylish design with high quality components
- Weatherproof, scratch resistant and corrosion free anodized aluminum housing
- Designed to be installed above the gate
- Integrated pretension for extremely smooth installation
- Closing force over the full 120° opening angle
- Quick-Fix and wall anchors included
- For left and right handed gates
- ADA compliant (< 5 lbs; max 19 Nm) from gate widths of 3ft. or more</li>
- Recommended with Gatestop

## FEATURES