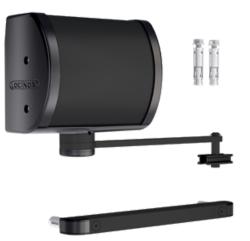

## ALL-ROUND HYDRAULIC GATE CLOSER FOR WALL AND POST MOUNTING

NEW

Versatile, easy-to-install and compact gate closer designed specially for wall and post situations. Panther is installed above the gate or between two pillars and can precisely be adjusted to anyone's wishes. The guaranteed closing force over the full 120° opening angle results in a worry free use, regardless of the weather conditions. The aesthetic and scratch free anodized housing ensures a very long life cycle.

- Gate closer for wall-mounting with adjustable closing speed and final action
- Consistent closing speed thanks to patented hydraulic damping
- Robust yet stylish design with high quality components
- Weatherproof, scratch resistant and corrosion free anodized aluminum housing
- Designed to be installed above the gate
- Integrated pretension for extremely smooth installation
- Closing force over the full 120° opening angle
- Quick-Fix and wall anchors included
- For left and right handed gates
- ADA compliant (< 5 lbs; max 19 Nm) from gate widths of 3ft. or more</li>
- Recommended with Gatestop