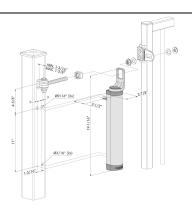

## AESTHETICAL 180° GATE CLOSER WITH DIRECT CONNECTION TO THE HINGE

Item No. RHINO-

- 180° self-closing double bearing hinge with adjustable closing speed and final snap
- Consistent closing speed thanks to patented hydraulic damping
- Compact design with high quality components
- Weatherproof, scratch resistant and corrosion free anodized aluminum housing
- Fits 180° hinges M16 & M20 (GBMU & GBMU4D)
- Bearing eyebolt is recommended (1034-ROLL-M16)
- Integrated pretension for extremely smooth installation
- For left and right handed gates
- ADA compliant (< 5 lbs; max 20 Nm) from gate widths of 3ft. or more</li>