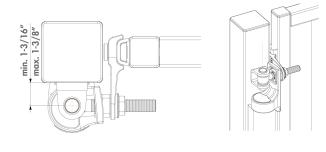

## AESTHETICAL 180° GATE CLOSER WITH DIRECT CONNECTION TO THE HINGE

Item No. RHINO-

- 180° self-closing double bearing hinge with adjustable closing speed and final snap
- Consistent closing speed thanks to patented hydraulic damping
- Compact design with high quality components
- Weatherproof, scratch resistant and corrosion free anodized aluminum housing
- Fits 180° hinges M16 & M20 (GBMU & GBMU4D)
- Bearing eyebolt is recommended (1034-ROLL-M16)
- Integrated pretension for extremely smooth installation
- For left and right handed gates
- ADA compliant (< 5 lbs; max 20 Nm) from gate widths of 3ft. or more</li>