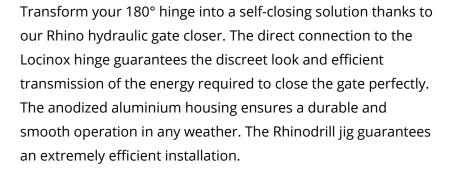

## AESTHETICAL 180° GATE CLOSER WITH DIRECT CONNECTION TO THE HINGE

Item No. RHINO-

- 180° self-closing double bearing hinge with adjustable closing speed and final snap
- Consistent closing speed thanks to patented hydraulic damping
- Compact design with high quality components
- Weatherproof, scratch resistant and corrosion free anodized aluminum housing
- Fits 180° hinges M16 & M20 (GBMU & GBMU4D)
- Bearing eyebolt is recommended (1034-ROLL-M16)
- Integrated pretension for extremely smooth installation
- For left and right handed gates
- ADA compliant (< 5 lbs; max 20 Nm) from gate widths of 3ft. or more</li>