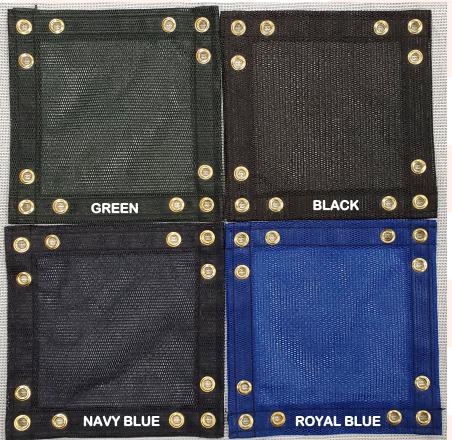

## **ExtremeScreen**® **Specifications**

COLORS: GREEN, NAVY BLUE, BLACK, ROYAL BLUE

**Grommets:** #2 brass grommets every

12" Triple Grommeted Corners

Grommet Strip: 2" polypropylene binding with grommets every 18" (Standard on 9' Fabric ) Available by request on other heights