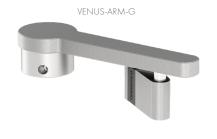

## **FEATURES**

| Product size:       | ↔ 3-1/8 " ‡ 20-1/16 " 🛂 3-1/8 "               |
|---------------------|-----------------------------------------------|
| Gate type:          | Swing gates, reversible left and right        |
|                     | Maximum width: 4.6 ft Maximum weight: 220 lbs |
| Posts:              | Square - 3-1/8"<br>2-3/8" with adapterplate   |
| Case:               | Anodised aluminum                             |
| Opening angle:      | up to 175°                                    |
| Mounting:           | Quick-fix                                     |
| Arm types:          | venus-arm-s<br>venus-arm-a<br>venus-arm-g     |
| Motor torque:       | Max 150 Nm                                    |
| Power supply:       | 110 V - 240 V AC                              |
| Weather conditions: | -22 °F → +158 °F                              |
| Color:              | RAL 9005 or silver                            |
| Warranty:           | 2 years<br>3 years (application registration) |
| Tested :            | 500K cycles                                   |
|                     |                                               |