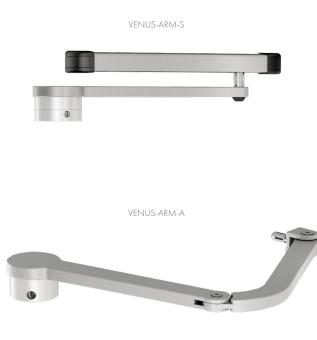

## **FEATURES**

| Product size:       | ↔ 3-1/8 " ‡ 20-1/16 " 🛂 3-1/8 "               |
|---------------------|-----------------------------------------------|
| Gate type:          | Swing gates, reversible left and right        |
|                     | Maximum width: 4.6 ft Maximum weight: 220 lbs |
| Posts:              | Square - 3-1/8"<br>2-3/8" with adapterplate   |
| Case:               | Anodised aluminum                             |
| Opening angle:      | up to 175°                                    |
| Mounting:           | Quick-fix                                     |
| Arm types:          | venus-arm-s<br>venus-arm-a<br>venus-arm-g     |
| Motor torque:       | Max 150 Nm                                    |
| Power supply:       | 110 V - 240 V AC                              |
| Weather conditions: | -22 °F → +158 °F                              |
| Color:              | RAL 9005 or silver                            |
| Warranty:           | 2 years<br>3 years (application registration) |
| Tested :            | 500K cycles                                   |
|                     |                                               |