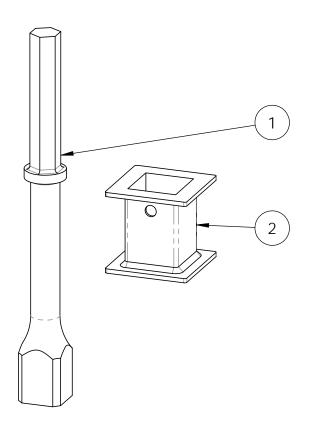

# Product & Packaging Specs Jackhammer Driver Kit (JDK)

| ITEM<br>NO. | QTY. | PART<br>NUMBER | DESCRIPTION             |
|-------------|------|----------------|-------------------------|
| 1           | 1    | OH-01          | JDK<br>Driver Bit       |
| 2           | 1    | HSP-T4         | HSP-T4<br>Red<br>Spacer |