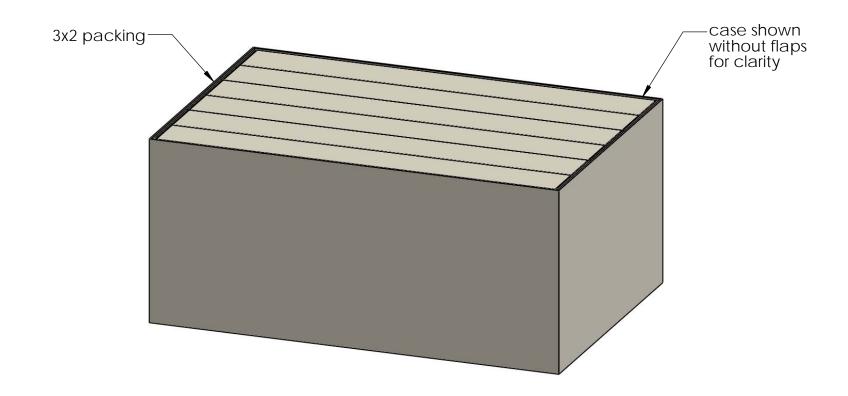

Last updated: 7/27/2015

20480 Packing
Item #: Box packing

Weight: 8.52 LBS

Scale: 1:4

Last updated: 7/27/2015

Case, Jackhammer Driver Kit (JDK)

Item #: Case

Material: Corrugated Paper

Finish: See artwork Weight: 0.42 LBS

Scale: 1:6

Last updated: 7/27/2015

20480 Packing Item #: Case packing

Weight: 50.78 LBS

Scale: 1:4

Last updated: 7/27/2015

20480 Packing
Item #: Pallet packing

-Total number of cases: 10 Total number of pieces: 10x6=60 pieces on pallet L pallet

additional pallet packing instructions plywood on top layer strap to pallet clear wrap around boxes

Weight: 600 LBS Scale: 1:16