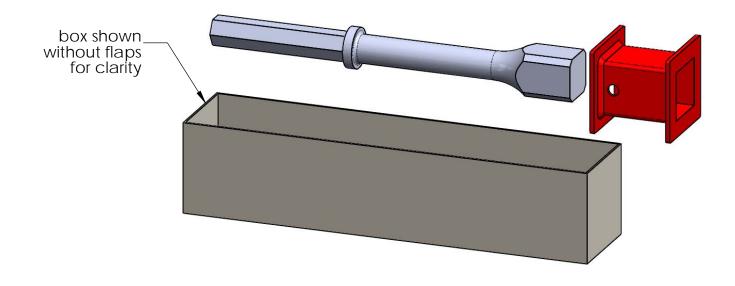

# Product & Packaging Specs Jackhammer Driver Kit (JDK)

| ITEM<br>NO. | QTY. | PART<br>NUMBER | DESCRIPTION             |
|-------------|------|----------------|-------------------------|
| 1           | 1    | OH-01          | JDK<br>Driver Bit       |
| 2           | 1    | HSP-T4         | HSP-T4<br>Red<br>Spacer |

Weight: 8.41 LBS

Scale: 1:2

Last updated: 7/27/2015

Box, Jackhammer Driver Kit (JDK)

Item #: Box

Material: Corrugated Paper

Finish: See artwork Weight: 0.14 LBS

Scale: 1:4