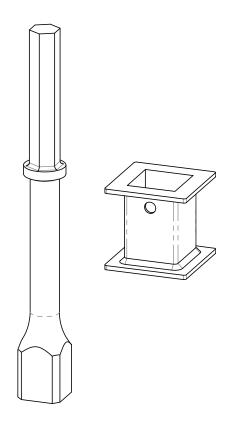

# Product & Packaging Specs Jackhammer Driver Kit (JDK) Item #: 20480

Weight: 8.41 LBS

Scale: 1:4

Last updated: 7/27/2015