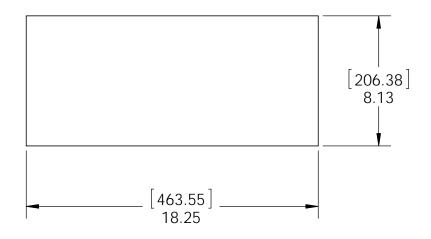

Last updated: 7/27/2015

20480 Packing
Item #: Box packing

Weight: 8.52 LBS

Scale: 1:4

Last updated: 7/27/2015

Case, Jackhammer Driver Kit (JDK)

Item #: Case

Material: Corrugated Paper