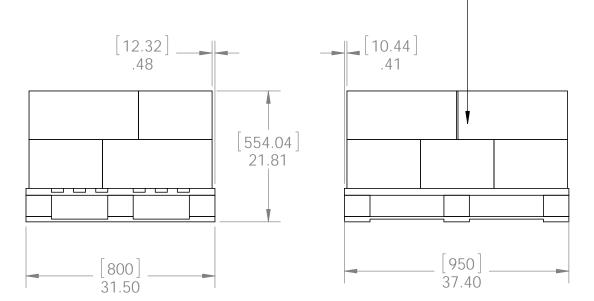

Finish: See artwork Weight: 0.42 LBS

Scale: 1:6

Last updated: 7/27/2015

20480 Packing Item #: Case packing

Weight: 50.78 LBS

Scale: 1:4

Last updated: 7/27/2015

20480 Packing
Item #: Pallet packing

-Total number of cases: 10 Total number of pieces: 10x6=60 pieces on pallet L pallet

additional pallet packing instructions plywood on top layer strap to pallet clear wrap around boxes

Weight: 600 LBS Scale: 1:16