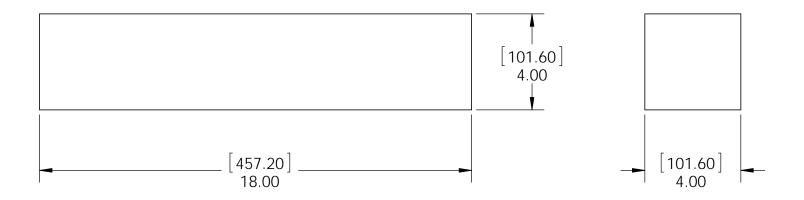

Weight: 8.41 LBS

Scale: 1:2

Last updated: 7/27/2015

Box, Jackhammer Driver Kit (JDK)

Item #: Box

Material: Corrugated Paper

Finish: See artwork Weight: 0.14 LBS

Scale: 1:4