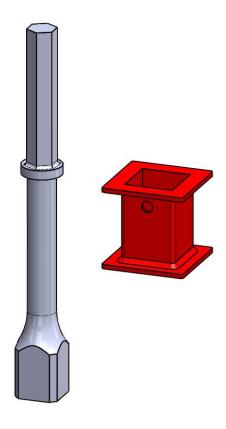

# Product & Packaging Specs Jackhammer Driver Kit (JDK) Item #: 20480

Weight: 8.41 LBS

Scale: 1:4

Last updated: 7/27/2015