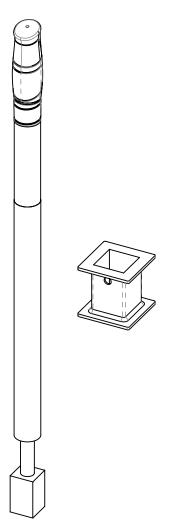

## Product & Packaging Specs Manual Driver Kit (MDK-13) Item #: 20500

| ITEM<br>NO. | QTY. | PART<br>NUMBER | DESCRIPTION          |
|-------------|------|----------------|----------------------|
| 1           | 1    | MDK            | Manual<br>Driver     |
| 2           | 1    | HSP-T4         | HSP-T4 Red<br>Spacer |

Weight: 13.36 LBS Scale: 1:6

Last updated: 5/5/2015