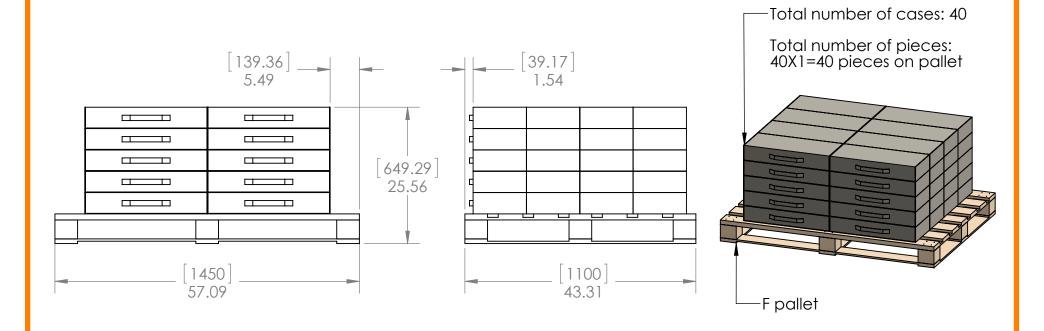

#### **Product & Packaging Specs**

20500 Packing

Item #: Pallet packing

Weight: 727 LBS Scale: 1:18

Last updated: 5/5/2015

20500 MDK-13

additional pallet packing instructions plywood on top layer strap to pallet clear wrap around boxes