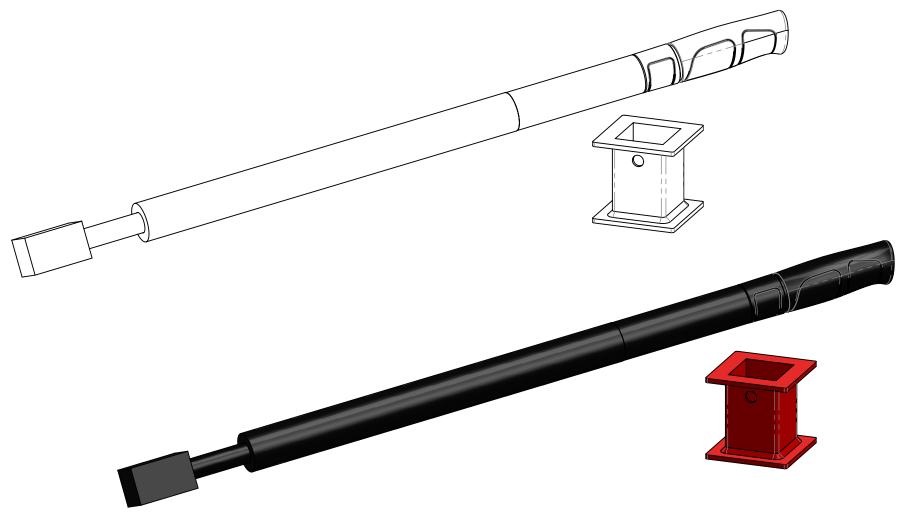

### **Product & Packaging Specs**

20500 Packing
Item #: Box packing

| ITEM<br>NO. | QTY. | PART<br>NUMBER   | DESCRIPTION          |
|-------------|------|------------------|----------------------|
| 1           | 1    | Box,<br>20500    | Box, 20500           |
| 2           | 1    | Insert,<br>20500 | Insert, 20500        |
| 3           | 1    | MDK              | Manual<br>Driver     |
| 4           | 1    | MDK              | Manual<br>Driver     |
| 5           | 1    | HSP-T4           | HSP-T4 Red<br>Spacer |

Weight: 13.82 LBS

Scale: 1:4

Last updated: 5/5/2015