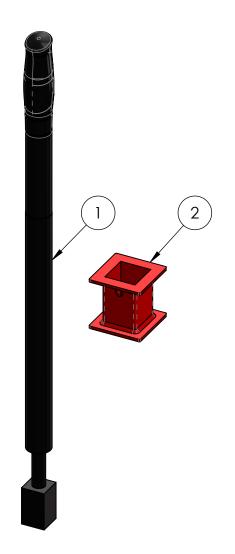

# Product & Packaging Specs Manual Driver Kit (MDK-13) Item #: 20500

Weight: 11.34 LBS Scale: 1:4

Last updated: 5/5/2015

## Product & Packaging Specs Manual Driver Kit (MDK-13) Item #: 20500

| ITEM<br>NO. | QTY. | PART<br>NUMBER | DESCRIPTION          |
|-------------|------|----------------|----------------------|
| 1           | 1    | MDK            | Manual<br>Driver     |
| 2           | 1    | HSP-T4         | HSP-T4 Red<br>Spacer |