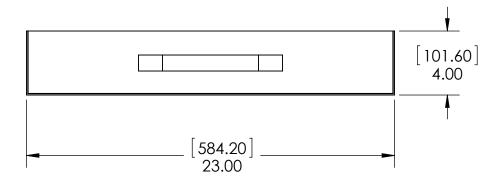

#### **Product & Packaging Specs**

Box, 20500 Item #: Box, 20500

Material: Corrugated Paper

Finish: Natural Weight: 0.33 LBS

Scale: 1:6

Last updated: 5/5/2015