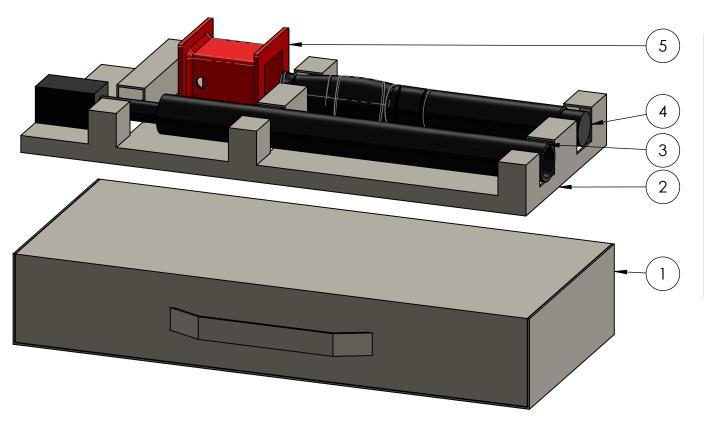

### **Product & Packaging Specs**

20500 Packing
Item #: Box packing

| ITEM<br>NO. | QTY. | PART<br>NUMBER   | DESCRIPTION          |
|-------------|------|------------------|----------------------|
| 1           | 1    | Box,<br>20500    | Box, 20500           |
| 2           | 1    | Insert,<br>20500 | Insert, 20500        |
| 3           | 1    | MDK              | Manual<br>Driver     |
| 4           | 1    | MDK              | Manual<br>Driver     |
| 5           | 1    | HSP-T4           | HSP-T4 Red<br>Spacer |