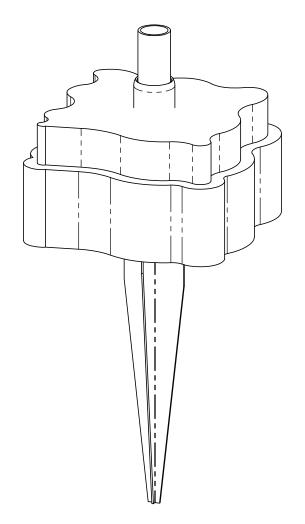

## **Product & Packaging Specs**

34" 2-3/8 Dia Post Anchor (ISW-850) Item #: 30040

Weight: 9.34 LBS Scale: 1:4 Last updated: 10/14/2016

30040-10

V2.00 - Installation Instructions, Specifications and Project Plans are effective 10/14/2016 . This information is updated periodically and should not be relied upon after 2 years from 10/14/2016 . Please visit OZCOBP.com to get current information.