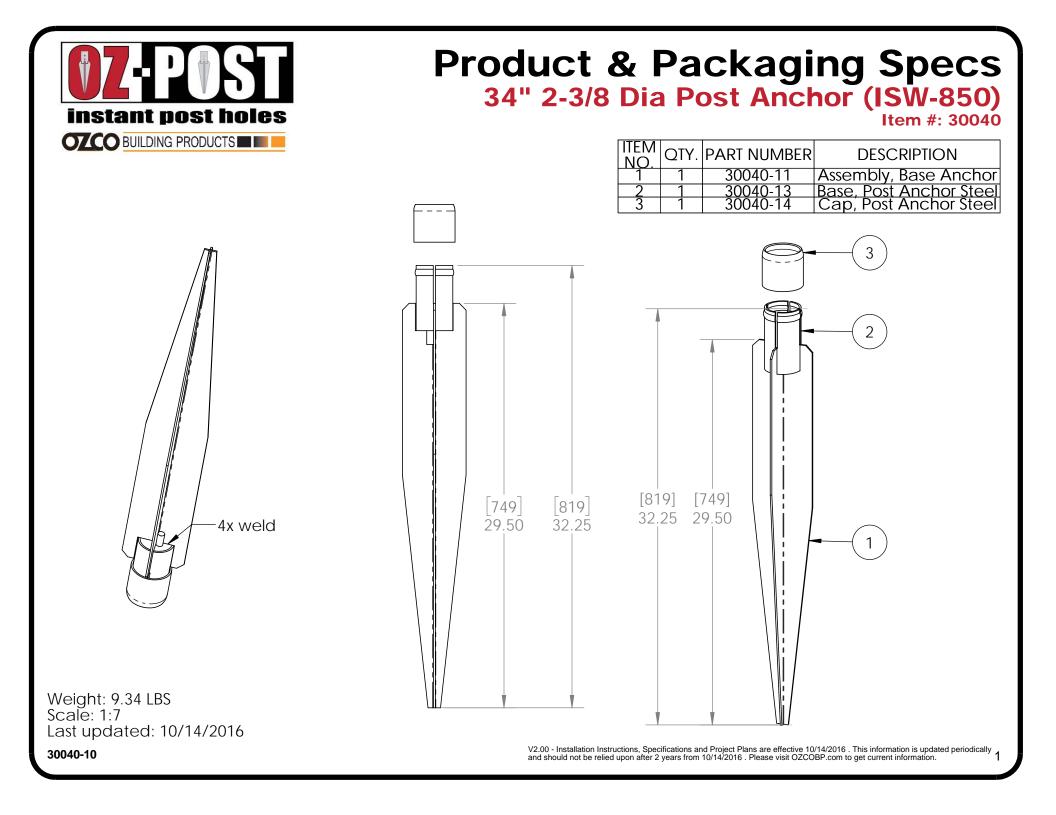

## **Product & Packaging Specs**

34" 2-3/8 Dia Post Anchor (ISW-850) Item #: 30040

Weight: 9.34 LBS Scale: 1:4 Last updated: 10/14/2016

30040-10

V2.00 - Installation Instructions, Specifications and Project Plans are effective 10/14/2016 . This information is updated periodically and should not be relied upon after 2 years from 10/14/2016 . Please visit OZCOBP.com to get current information.