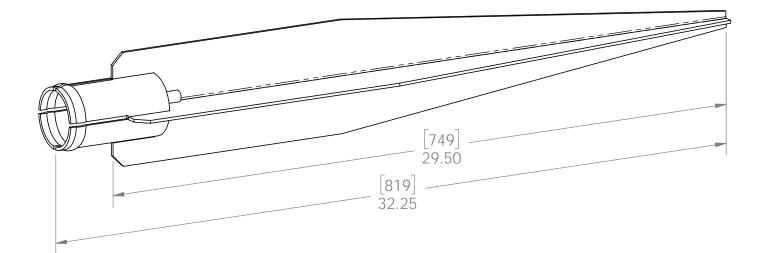

## **Product & Packaging Specs**

34" 2-3/8 Dia Post Anchor (ISW-850) Item #: 30040

Weight: 9.34 LBS Scale: 1:4 Last updated: 10/14/2016

30040-10

V2.00 - Installation Instructions, Specifications and Project Plans are effective 10/14/2016 . This information is updated periodically and should not be relied upon after 2 years from 10/14/2016 . Please visit OZCOBP.com to get current information.