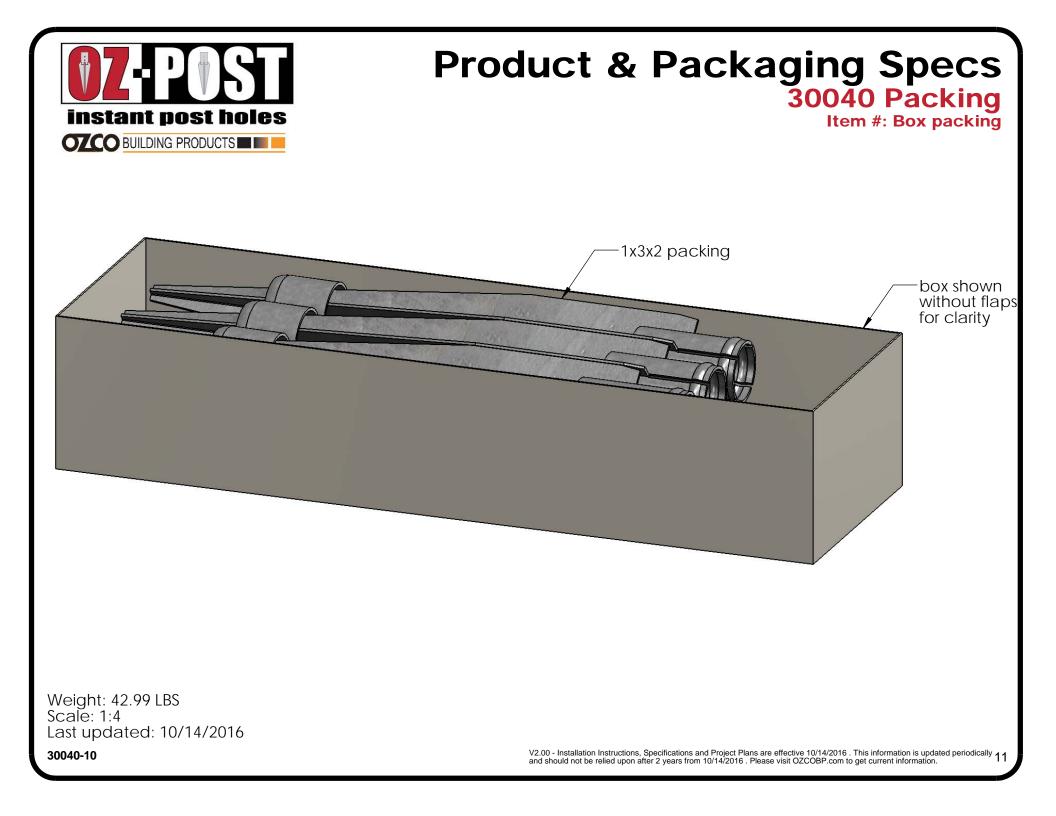

pecs**

34" 2-3/8 Dia Post Anchor (ISW-850) Item #: 30040



Weight: 9.34 LBS Scale: 1:4 Last updated: 10/14/2016

30040-10

V2.00 - Installation Instructions, Specifications and Project Plans are effective 10/14/2016 . This information is updated periodically and should not be relied upon after 2 years from 10/14/2016 . Please visit OZCOBP.com to get current information.





## **Product & Packaging Specs** 34" 2-3/8 Dia Post Anchor (ISW-850) Item #: Typical Installation





Weight: 9.34 LBS Scale: 1:7 Last updated: 10/14/2016

30040-10

V2.00 - Installation Instructions, Specifications and Project Plans are effective 10/14/2016 . This information is updated periodically and should not be relied upon after 2 years from 10/14/2016 . Please visit OZCOBP.com to get current information.