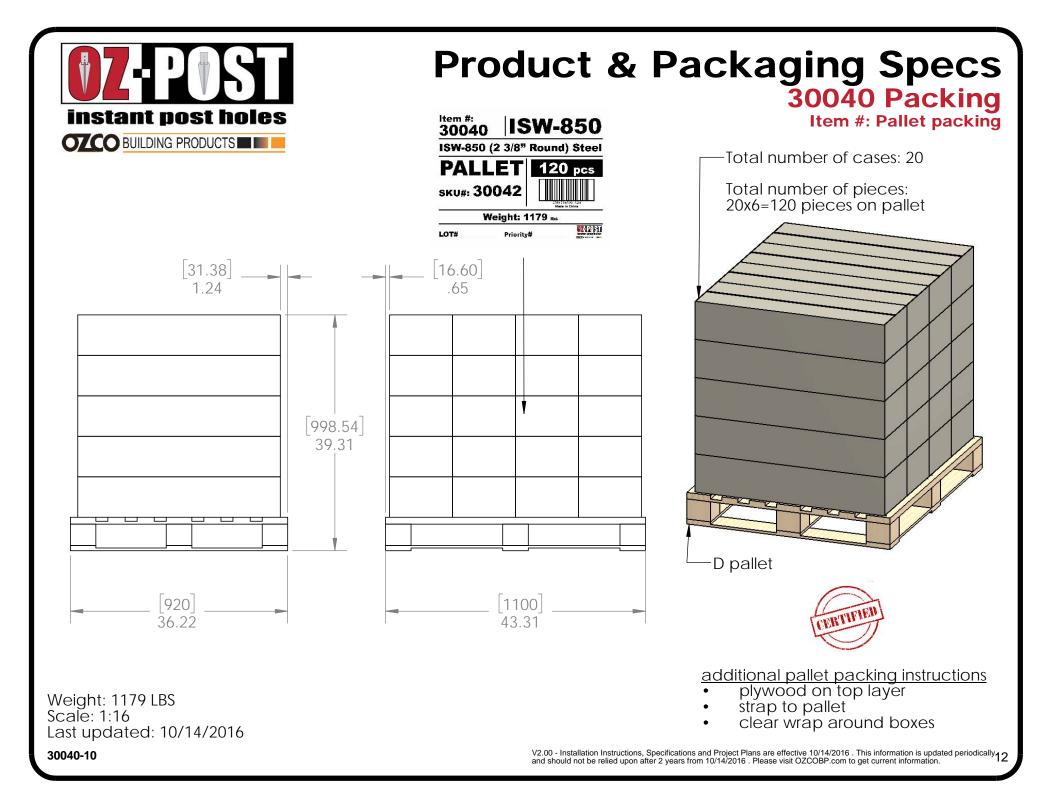

cs**

34" 2-3/8 Dia Post Anchor (ISW-850) Item #: 30040



Weight: 9.34 LBS Scale: 1:4 Last updated: 10/14/2016

30040-10

V2.00 - Installation Instructions, Specifications and Project Plans are effective 10/14/2016 . This information is updated periodically and should not be relied upon after 2 years from 10/14/2016 . Please visit OZCOBP.com to get current information.





## **Product & Packaging Specs** 34" 2-3/8 Dia Post Anchor (ISW-850) Item #: Typical Installation





Weight: 9.34 LBS Scale: 1:7 Last updated: 10/14/2016

30040-10

V2.00 - Installation Instructions, Specifications and Project Plans are effective 10/14/2016 . This information is updated periodically and should not be relied upon after 2 years from 10/14/2016 . Please visit OZCOBP.com to get current information.