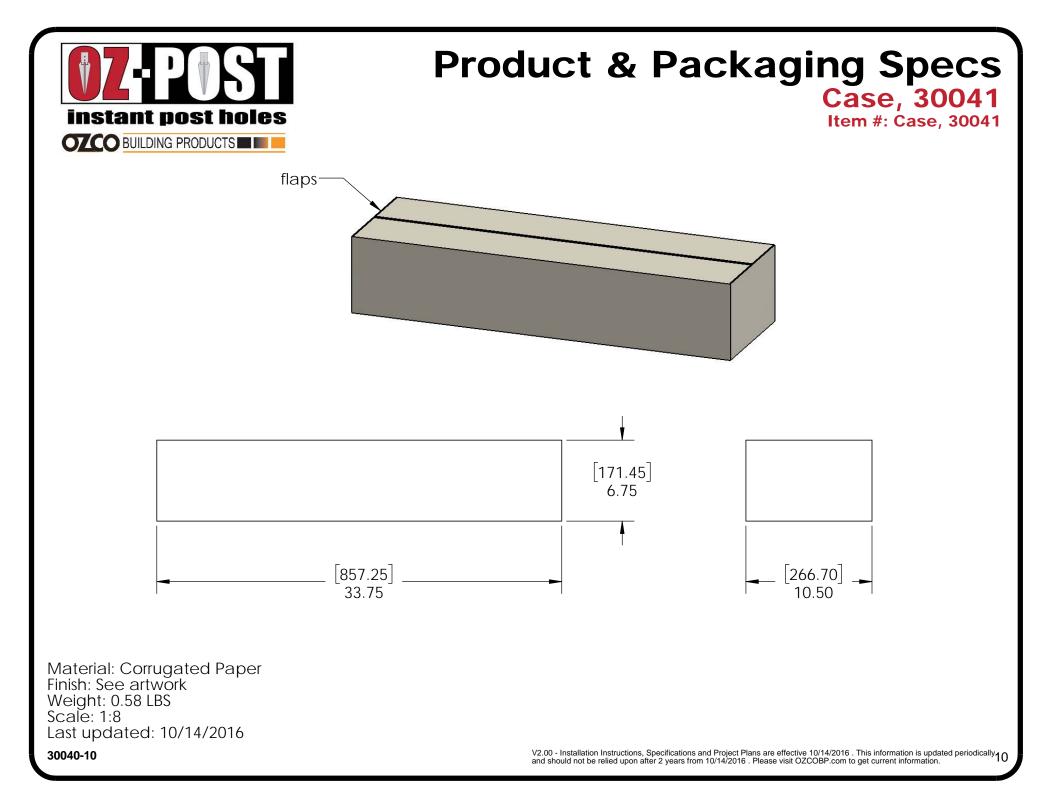

Specs**

34" 2-3/8 Dia Post Anchor (ISW-850) Item #: 30040



Weight: 9.34 LBS Scale: 1:4 Last updated: 10/14/2016

30040-10

V2.00 - Installation Instructions, Specifications and Project Plans are effective 10/14/2016 . This information is updated periodically and should not be relied upon after 2 years from 10/14/2016 . Please visit OZCOBP.com to get current information.





## **Product & Packaging Specs** 34" 2-3/8 Dia Post Anchor (ISW-850) Item #: Typical Installation





Weight: 9.34 LBS Scale: 1:7 Last updated: 10/14/2016

30040-10

V2.00 - Installation Instructions, Specifications and Project Plans are effective 10/14/2016 . This information is updated periodically and should not be relied upon after 2 years from 10/14/2016 . Please visit OZCOBP.com to get current information.