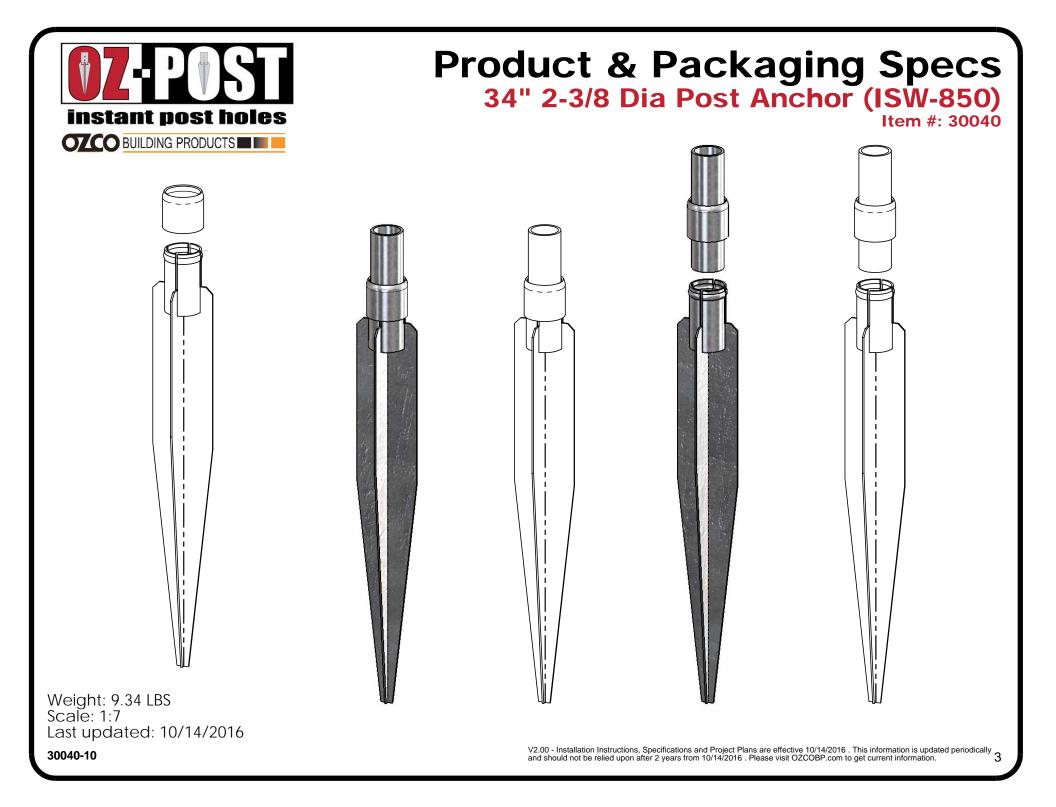

## **Product & Packaging Specs**

34" 2-3/8 Dia Post Anchor (ISW-850) Item #: 30040

Weight: 9.34 LBS Scale: 1:4 Last updated: 10/14/2016

30040-10

V2.00 - Installation Instructions, Specifications and Project Plans are effective 10/14/2016 . This information is updated periodically and should not be relied upon after 2 years from 10/14/2016 . Please visit OZCOBP.com to get current information.