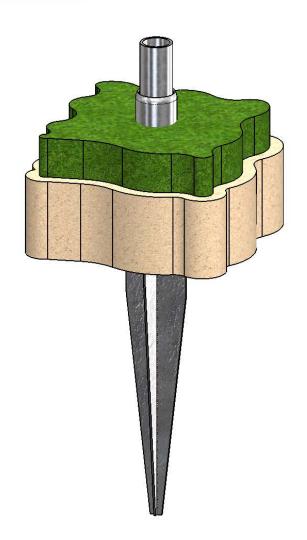

## **Product & Packaging Specs** 34" 2-3/8 Dia Post Anchor (ISW-850) Item #: Typical Installation

Weight: 9.34 LBS Scale: 1:7 Last updated: 10/14/2016

30040-10

V2.00 - Installation Instructions, Specifications and Project Plans are effective 10/14/2016 . This information is updated periodically and should not be relied upon after 2 years from 10/14/2016 . Please visit OZCOBP.com to get current information.