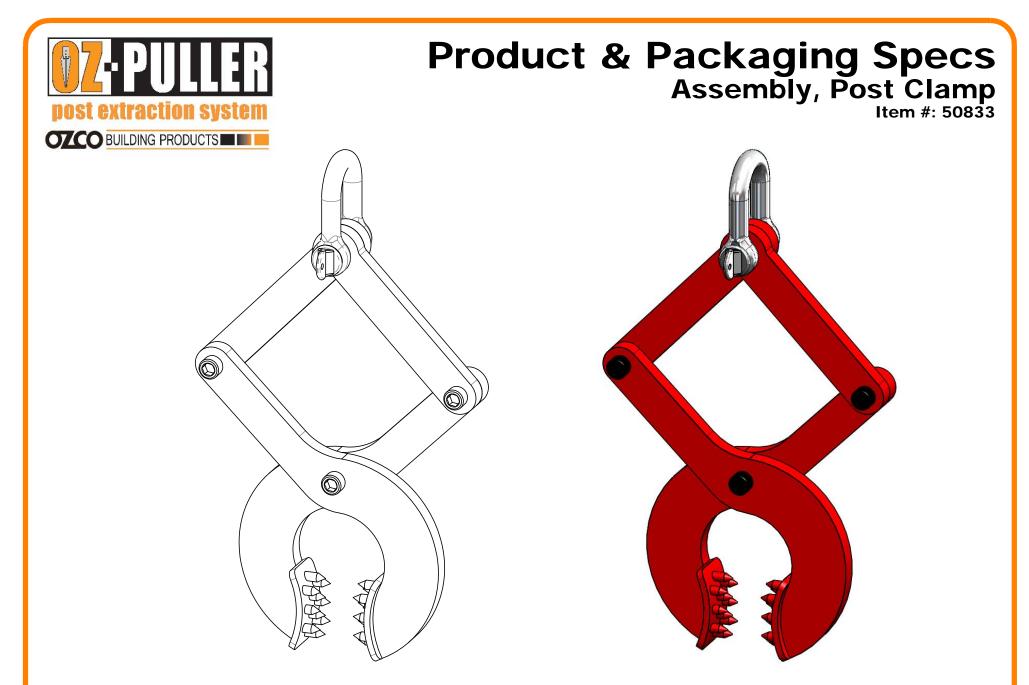

Weight: 10.37 LBS Scale: 1:2 Last updated: 7/29/2015

> V1.00 - Installation Instructions effective May 1, 2015 and reflects information that available as of April 10, 2014. This information is updated periodically and should not be relied upon after May 1, 2015. Please visit www.OZCOBP.com to get current information

50833

Weight: 10.37 LBS Scale: 1:3 Last updated: 7/29/2015

V1.00 - Installation Instructions effective May 1, 2015 and reflects information that available as of April 10, 2014. This information is updated periodically and should not be relied upon after May 1, 2015. Please visit www.OZCOBP.com to get current information 2