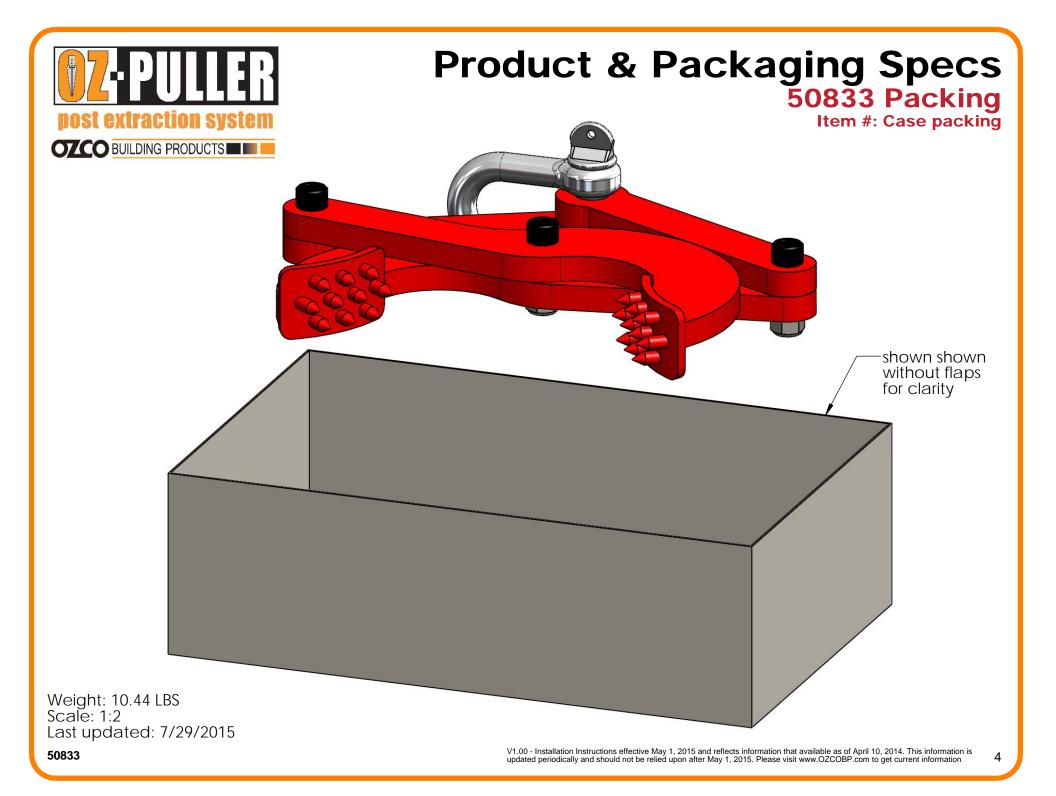

## Product & Packaging Specs Box, 50833

Item #: Box

Material: Corrugated Paper Finish: See artwork Weight: 0.09 LBS Scale: 1:4 Last updated: 7/29/2015

V1.00 - Installation Instructions effective May 1, 2015 and reflects information that available as of April 10, 2014. This information is updated periodically and should not be relied upon after May 1, 2015. Please visit www.OZCOBP.com to get current information 3

50833