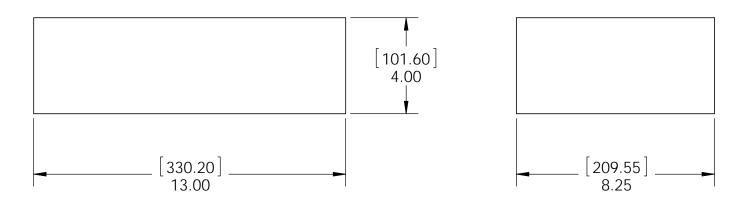

## Product & Packaging Specs Box, 50833

Item #: Box

Material: Corrugated Paper Finish: See artwork Weight: 0.09 LBS Scale: 1:4 Last updated: 7/29/2015

V1.00 - Installation Instructions effective May 1, 2015 and reflects information that available as of April 10, 2014. This information is updated periodically and should not be relied upon after May 1, 2015. Please visit www.OZCOBP.com to get current information 3