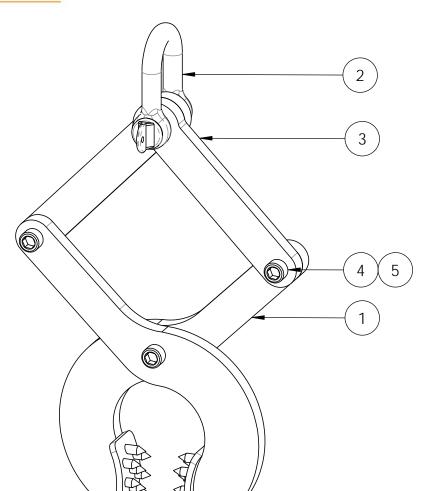

## Product & Packaging Specs Assembly, Post Clamp Item #: 50833

| item<br>NO. | QTY. | PART<br>NUMBER        | DESCRIPTION                                                       |
|-------------|------|-----------------------|-------------------------------------------------------------------|
| 1           | 2    | 50833-11              | Jaws,<br>Post<br>Lever                                            |
| 2           | 1    | Shackle<br>Straight-D | Shackle,<br>D 2-7/8"                                              |
| 3           | 2    | 50833-12              | Lever,<br>Post<br>Clamp                                           |
| 4           | 3    | 91251A677             | Screw,<br>Socket<br>Head<br>Cap,<br>Black<br>7/16"-14 x<br>1-5/8" |
| 5           | 3    | 95615A180             | Nut, Hex<br>Ny-lock<br>7/16-14                                    |