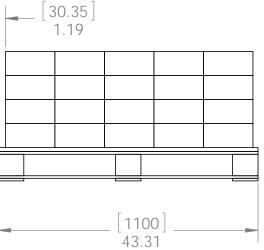

## Product & Packaging Specs 50833 Packing Item #: Pallet packing

-Total number of cases: 40

—H pallet

Weight: 450 LBS Scale: 1:16 Last updated: 7/29/2015 additional pallet packing instructions plywood on top layer strap to pallet clear wrap around boxes