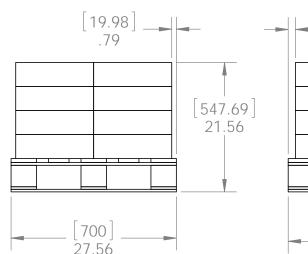

## Product & Packaging Specs 50833 Packing Item #: Pallet packing

-Total number of cases: 40

—H pallet

Weight: 450 LBS Scale: 1:16 Last updated: 7/29/2015 additional pallet packing instructions plywood on top layer strap to pallet clear wrap around boxes