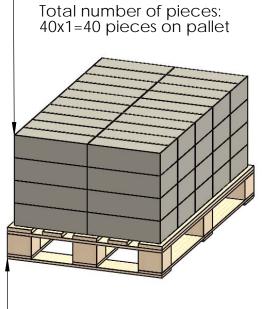

## Product & Packaging Specs 50833 Packing Item #: Pallet packing

-Total number of cases: 40

—H pallet

Weight: 450 LBS Scale: 1:16 Last updated: 7/29/2015 additional pallet packing instructions plywood on top layer strap to pallet clear wrap around boxes