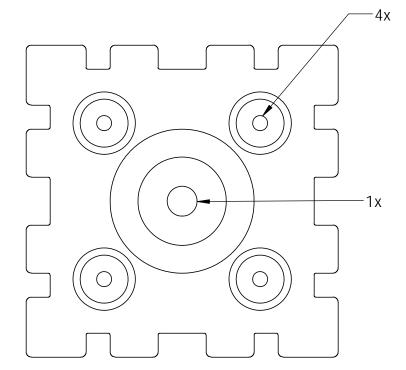

# Installation Instructions, Post Base

56604 4x6 56605 10x10 56607 4x4 56608 6x6 56609 8x8

this instruction illustrates 6x6 Post Base installation. All Post Bases will be installed the same.





## OZCO BUILDING PRODUCTS











4x4 Post Base 56607



#### **Overview**

**Installation Instructions, Post Base** 







#### **Overview**







#### mount base to surface







choose fastener that suits your application

### step 1







step 2

Installation Instructions, Post Base

V1.00 - Installation Instructions effective May 1, 2015 and reflects information that available as of April 10, 2014. This information is updated periodically and should not be relied upon after May 1, 2015. Please visit www.OZCOBP.com to get current information





















V1.00 - Installation Instructions effective May 1, 2015 and reflects information that available as of April 10, 2014. This information is updated periodically and should not be relied upon after May 1, 2015. Please visit www.OZCOBP.com to get current information