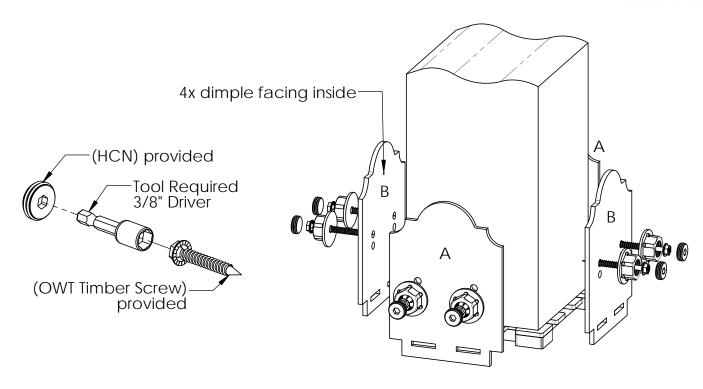

### step 1

step 2

Installation Instructions, Post Base

V1.00 - Installation Instructions effective May 1, 2015 and reflects information that available as of April 10, 2014. This information is updated periodically and should not be relied upon after May 1, 2015. Please visit www.OZCOBP.com to get current information