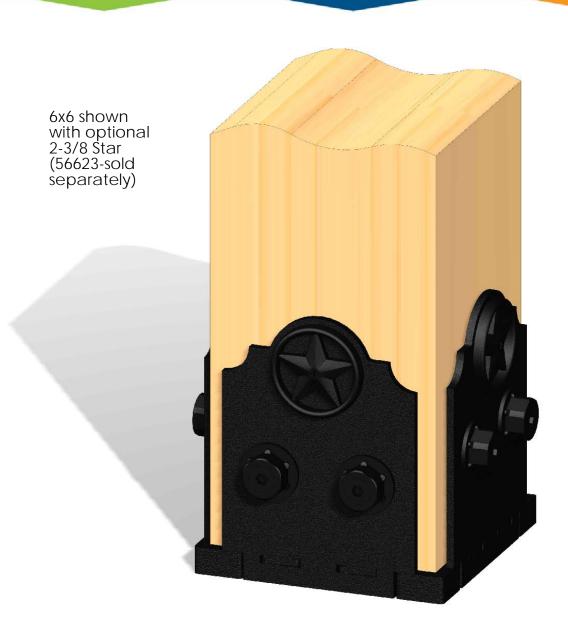

# Installation Instructions, Post Base

56604 4x6 56605 10x10 56607 4x4 56608 6x6 56609 8x8

this instruction illustrates 6x6 Post Base installation. All Post Bases will be installed the same.