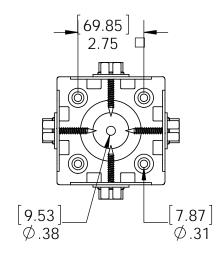

# Installation Instructions, Post Base

56604 4x6 56605 10x10 56607 4x4 56608 6x6 56609 8x8

this instruction illustrates 6x6 Post Base installation. All Post Bases will be installed the same.





## OZCO BUILDING PRODUCTS











4x4 Post Base 56607



#### **Overview**

**Installation Instructions, Post Base** 







#### **Overview**







#### mount base to surface







choose fastener that suits your application

### step 1







step 2

Installation Instructions, Post Base

V1.00 - Installation Instructions effective May 1, 2015 and reflects information that available as of April 10, 2014. This information is updated periodically and should not be relied upon after May 1, 2015. Please visit www.OZCOBP.com to get current information





















V1.00 - Installation Instructions effective May 1, 2015 and reflects information that available as of April 10, 2014. This information is updated periodically and should not be relied upon after May 1, 2015. Please visit www.OZCOBP.com to get current info