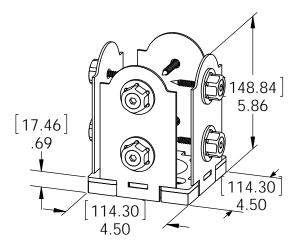

# Installation Instructions, Post Base

56604 4x6 56605 10x10 56607 4x4 56608 6x6 56609 8x8

this instruction illustrates 6x6 Post Base installation. All Post Bases will be installed the same.