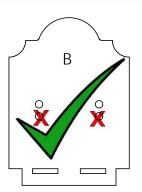

### step 1

step 2

Installation Instructions, Post Base

V1.00 - Installation Instructions effective May 1, 2015 and reflects information that available as of April 10, 2014. This information is updated periodically and should not be relied upon after May 1, 2015. Please visit www.OZCOBP.com to get current information