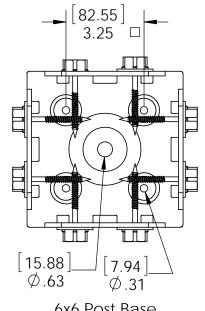

# Installation Instructions, Post Base

56604 4x6 56605 10x10 56607 4x4 56608 6x6 56609 8x8

this instruction illustrates 6x6 Post Base installation. All Post Bases will be installed the same.