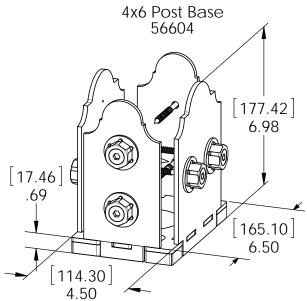

# Installation Instructions, Post Base

56604 4x6 56605 10x10 56607 4x4 56608 6x6 56609 8x8

this instruction illustrates 6x6 Post Base installation. All Post Bases will be installed the same.