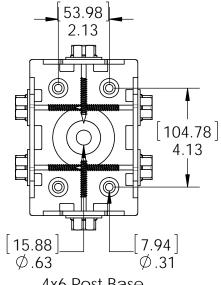

# Installation Instructions, Post Base

56604 4x6 56605 10x10 56607 4x4 56608 6x6 56609 8x8

this instruction illustrates 6x6 Post Base installation. All Post Bases will be installed the same.





## OZCO BUILDING PRODUCTS











4x4 Post Base 56607



#### **Overview**

**Installation Instructions, Post Base** 







#### **Overview**







#### mount base to surface







choose fastener that suits your application

### step 1







step 2

Installation Instructions, Post Base

V1.00 - Installation Instructions effective May 1, 2015 and reflects information that available as of April 10, 2014. This information is updated periodically and should not be relied upon after May 1, 2015. Please visit www.OZCOBP.com to get current information





















V1.00 - Installation Instructions effective May 1, 2015 and reflects information that available as of April 10, 2014. This information is updated periodically and should not be relied upon after May 1, 2015. Please visit www.OZCOBP.com to get current