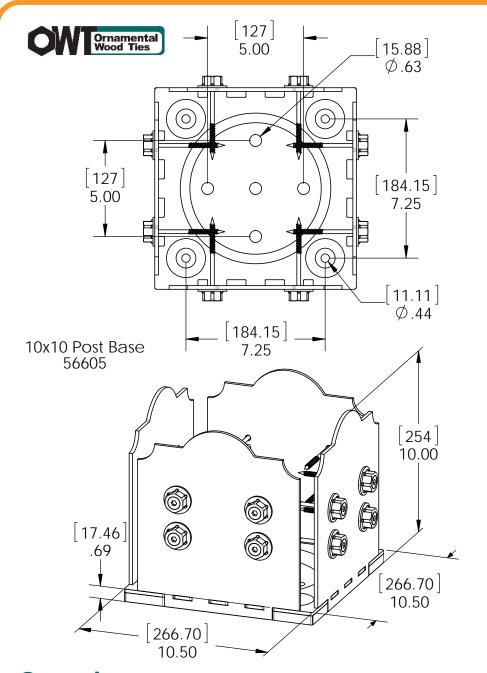

# Installation Instructions, Post Base

56604 4x6 56605 10x10 56607 4x4 56608 6x6 56609 8x8

this instruction illustrates 6x6 Post Base installation. All Post Bases will be installed the same.