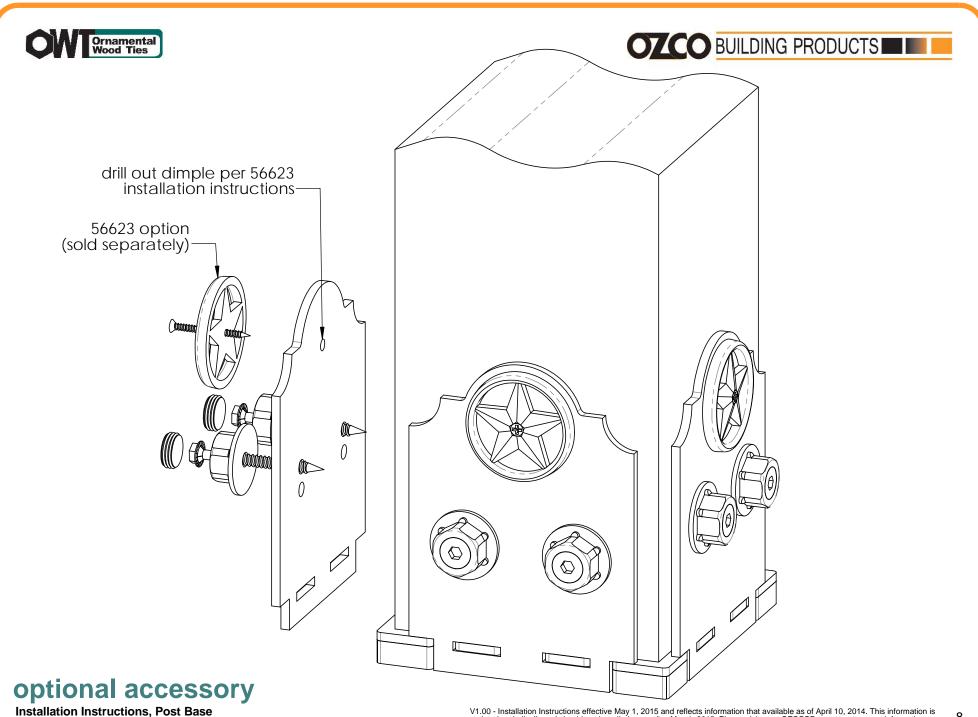

# Installation Instructions, Post Base

56604 4x6 56605 10x10 56607 4x4 56608 6x6 56609 8x8

this instruction illustrates 6x6 Post Base installation. All Post Bases will be installed the same.

#### mount base to surface

choose fastener that suits your application