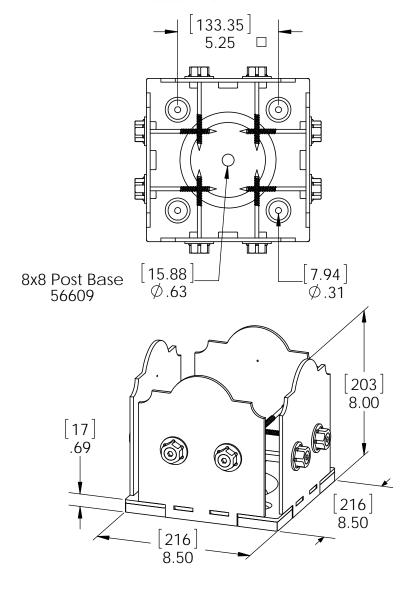

# Installation Instructions, Post Base

56604 4x6 56605 10x10 56607 4x4 56608 6x6 56609 8x8

this instruction illustrates 6x6 Post Base installation. All Post Bases will be installed the same.