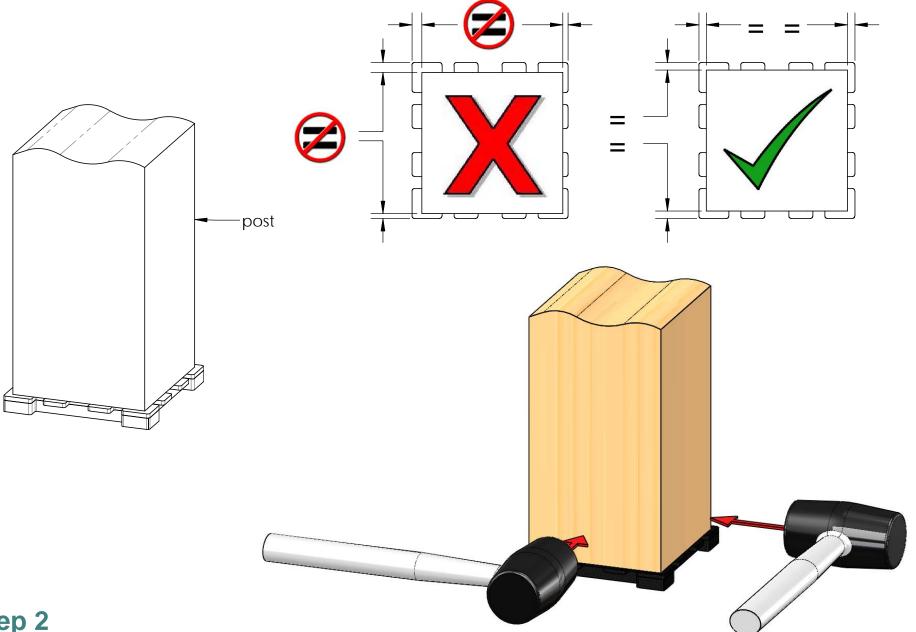

### step 1

step 2

Installation Instructions, Post Base

V1.00 - Installation Instructions effective May 1, 2015 and reflects information that available as of April 10, 2014. This information is updated periodically and should not be relied upon after May 1, 2015. Please visit www.OZCOBP.com to get current information