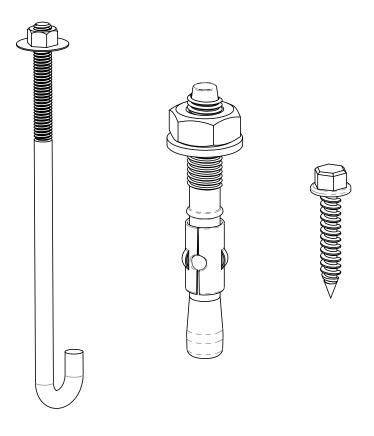

# Installation Instructions, Post Base

56604 4x6 56605 10x10 56607 4x4 56608 6x6 56609 8x8

this instruction illustrates 6x6 Post Base installation. All Post Bases will be installed the same.





## OZCO BUILDING PRODUCTS











4x4 Post Base 56607



#### **Overview**

**Installation Instructions, Post Base** 







#### **Overview**







#### mount base to surface







choose fastener that suits your application

### step 1







step 2

Installation Instructions, Post Base

V1.00 - Installation Instructions effective May 1, 2015 and reflects information that available as of April 10, 2014. This information is updated periodically and should not be relied upon after May 1, 2015. Please visit www.OZCOBP.com to get current information





















V1.00 - Installation Instructions effective May 1, 2015 and reflects information that available as of April 10, 2014. This information is updated periodically and should not be relied upon after May 1, 2015. Please visit www.OZCOBP.com to get current information