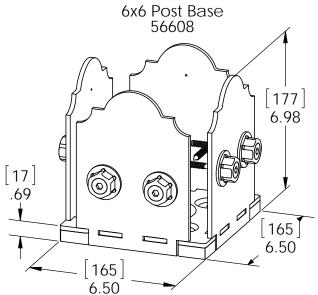

# Installation Instructions, Post Base

56604 4x6 56605 10x10 56607 4x4 56608 6x6 56609 8x8

this instruction illustrates 6x6 Post Base installation. All Post Bases will be installed the same.