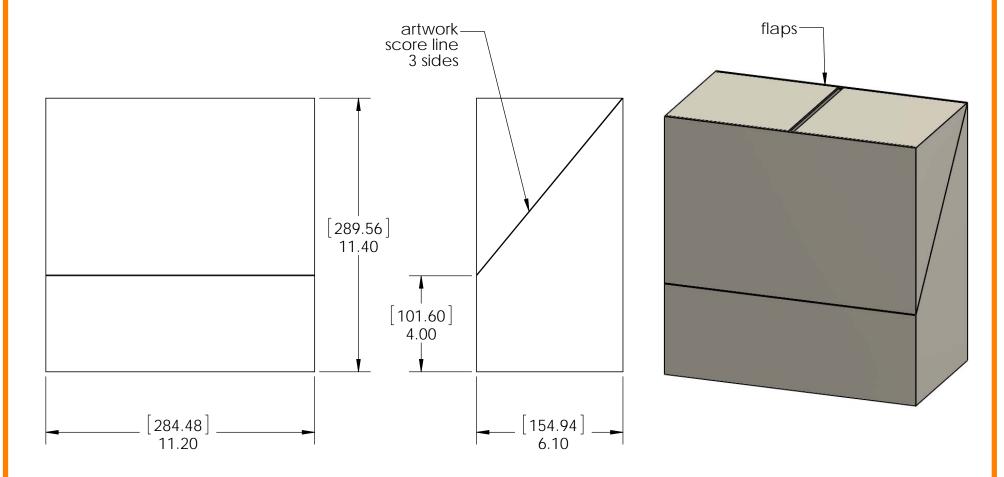

item 7 utilized for screws (not shown)

Weight: 24.30 LBS

Scale: 1:4

Last updated: 7/15/2015

Case, 10x10 Post Base Box

Item #: Case, 56605

Material: Corrugated Paper

Finish: See artwork Weight: 0.23 LBS

Scale: 1:4

Last updated: 7/15/2015

56605 Packing
Item #: Case packing

Weight: 50 LBS Scale: 1:3

Last updated: 7/15/2015

OTCO BUILDING PRODUCTS