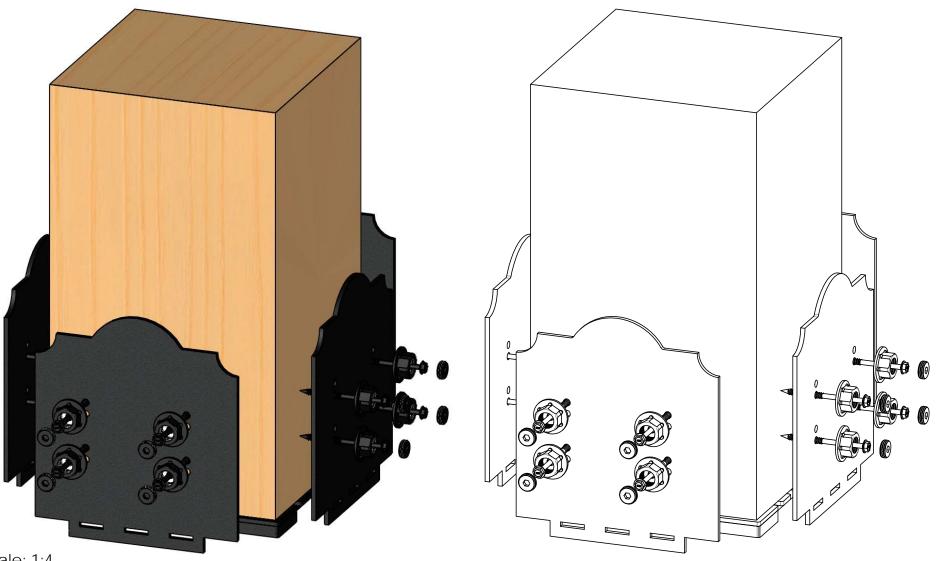

## Product & Packaging Specs 10x10 Post Base

Item #: Typical Installation & Basic Assembly

Scale: 1:4

Last updated: 7/15/2015

# Product & Packaging Specs 10x10 Post Base

Item #: Typical Installation & Basic Assembly

Scale: 1:4

Last updated: 7/15/2015

Box, 10x10 Post Base

Item #: Box, 56605

Material: Corrugated Paper

Finish: See artwork Weight: 0.12 LBS