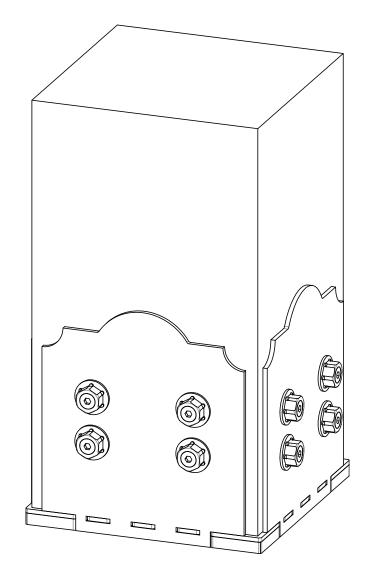

## Product & Packaging Specs 10x10 Post Base

Item #: Typical Installation & Basic Assembly

Scale: 1:4

Last updated: 7/15/2015

# Product & Packaging Specs 10x10 Post Base

Item #: Typical Installation & Basic Assembly

Scale: 1:4

Last updated: 7/15/2015

Box, 10x10 Post Base

Item #: Box, 56605

Material: Corrugated Paper

Finish: See artwork Weight: 0.12 LBS