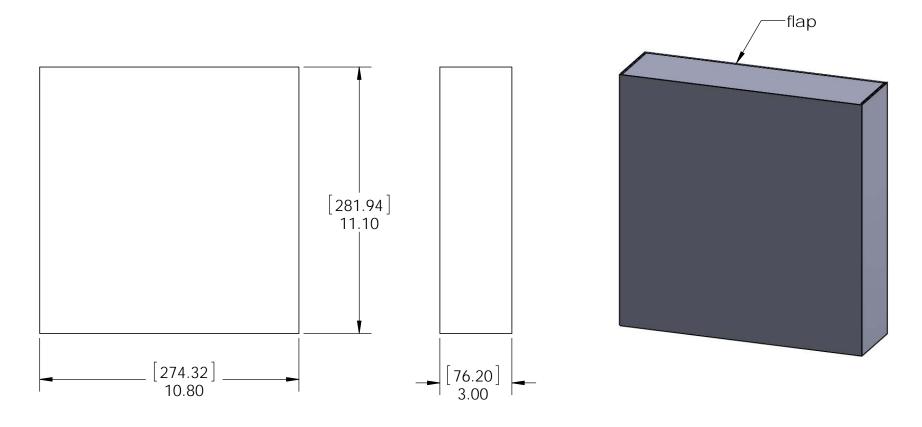

# Product & Packaging Specs 10x10 Post Base

Item #: Typical Installation & Basic Assembly

Scale: 1:4

Last updated: 7/15/2015

Box, 10x10 Post Base

Item #: Box, 56605

Material: Corrugated Paper

Finish: See artwork Weight: 0.12 LBS