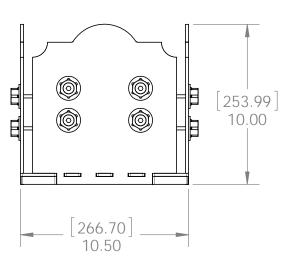

# Product & Packaging Specs 10x10 Post Base

Item #: 56605

Weight: 55.29 LBS Scale: 1:3

Last updated: 7/15/2015