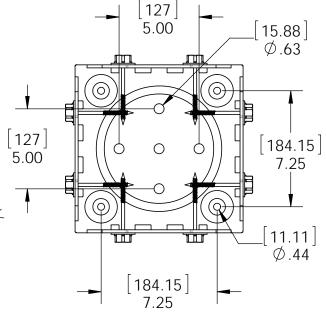

# Product & Packaging Specs 10x10 Post Base

Item #: 56605

Weight: 55.29 LBS Scale: 1:3

Last updated: 7/15/2015