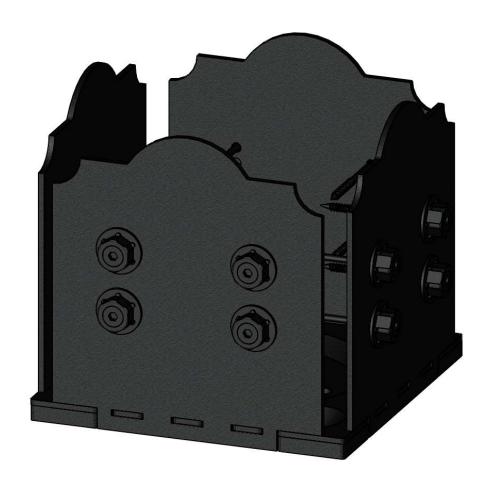

10x10 Post Base

Item #: 56605

| ITEM<br>NO. | QTY. | PART<br>NUMBER | DESCRIPTION                         |
|-------------|------|----------------|-------------------------------------|
| 1           | 1    | 56605-11       | Assembly,<br>10x10 Stand<br>Off     |
| 2           | 4    | 56605-15       | Plate, 10x10<br>Side<br>Compression |
| 3           | 16   | 56621          | 1 1/2" Hex<br>Cap Nut               |
| 4           | 16   | 56627          | OWT Timber<br>Screw 3-3/4"          |

Weight: 55.29 LBS

Scale: 1:6

Last updated: 7/15/2015