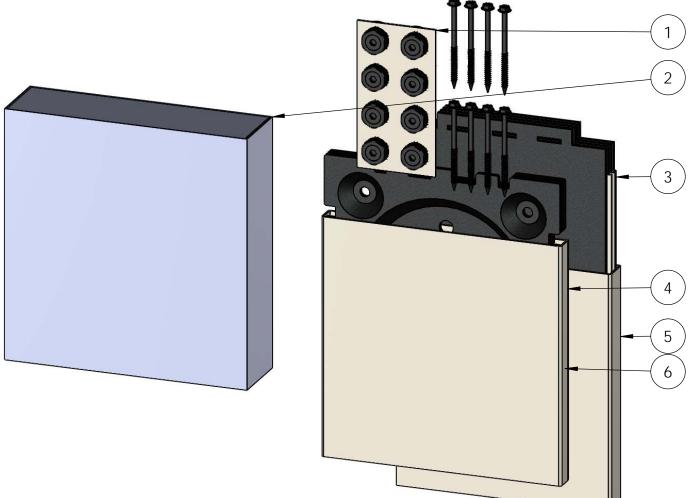

# Product & Packaging Specs 56605 Packing Item #: Box packing

| ITEM<br>NO. | QTY. | PART<br>NUMBER                   | DESCRIPTION                      |
|-------------|------|----------------------------------|----------------------------------|
| 1           | 1    | Insert,<br>56605<br>HCN          | Insert,<br>56605<br>HCN          |
| 2           | 1    | Box,<br>56605                    | Box,<br>10x10<br>Post Base       |
| 3           | 1    | Sleeve,<br>56605<br>Plate        | Sleeve,<br>56605<br>Plate        |
| 4           | 1    | Box,<br>56605<br>Base            | Box,<br>56605<br>Base            |
| 5           | 1    | Box,<br>56605<br>Plate<br>Sleeve | Box,<br>56605<br>Plate<br>Sleeve |
| 6           | 1    | 56605                            | 10x10<br>Post Base               |
| 7           | 1    | Bag,<br>4x6<br>packing           | Bag, 4x6<br>Packing              |

item 7 utilized for screws (not shown)

Weight: 24.30 LBS

Scale: 1:4

Last updated: 7/15/2015

Case, 10x10 Post Base Box

Item #: Case, 56605

Material: Corrugated Paper

Finish: See artwork Weight: 0.23 LBS