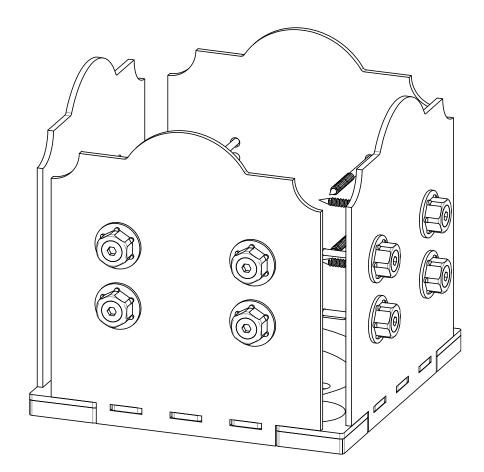

# Product & Packaging Specs 10x10 Post Base

Item #: 56605

Weight: 55.29 LBS Scale: 1:3

Last updated: 7/15/2015