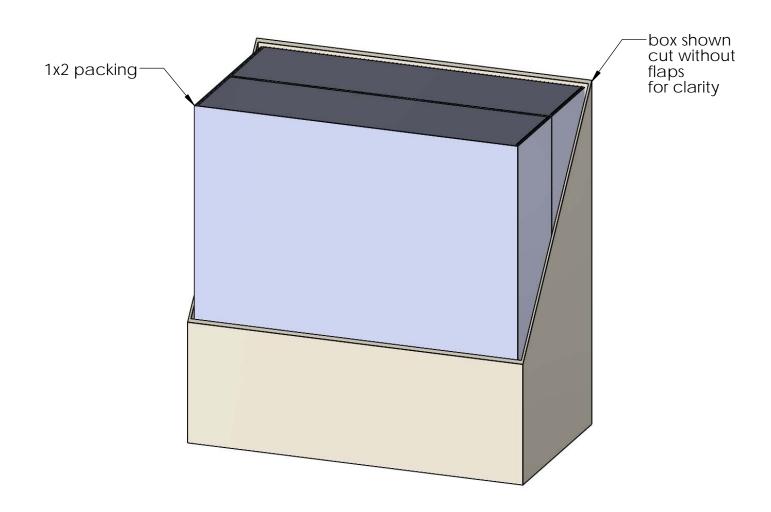

# Product & Packaging Specs 56605 Packing Item #: Box packing

| ITEM<br>NO. | QTY. | PART<br>NUMBER                   | DESCRIPTION                      |
|-------------|------|----------------------------------|----------------------------------|
| 1           | 1    | Insert,<br>56605<br>HCN          | Insert,<br>56605<br>HCN          |
| 2           | 1    | Box,<br>56605                    | Box,<br>10x10<br>Post Base       |
| 3           | 1    | Sleeve,<br>56605<br>Plate        | Sleeve,<br>56605<br>Plate        |
| 4           | 1    | Box,<br>56605<br>Base            | Box,<br>56605<br>Base            |
| 5           | 1    | Box,<br>56605<br>Plate<br>Sleeve | Box,<br>56605<br>Plate<br>Sleeve |
| 6           | 1    | 56605                            | 10x10<br>Post Base               |
| 7           | 1    | Bag,<br>4x6<br>packing           | Bag, 4x6<br>Packing              |

item 7 utilized for screws (not shown)

Weight: 24.30 LBS

Scale: 1:4

Last updated: 7/15/2015

Case, 10x10 Post Base Box

Item #: Case, 56605

Material: Corrugated Paper

Finish: See artwork Weight: 0.23 LBS