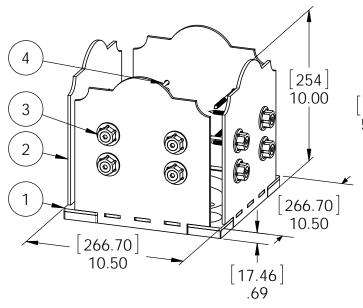

10x10 Post Base

Item #: 56605

| ITEM<br>NO. | QTY. | PART<br>NUMBER | DESCRIPTION                         |
|-------------|------|----------------|-------------------------------------|
| 1           | 1    | 56605-11       | Assembly,<br>10x10 Stand<br>Off     |
| 2           | 4    | 56605-15       | Plate, 10x10<br>Side<br>Compression |
| 3           | 16   | 56621          | 1 1/2" Hex<br>Cap Nut               |
| 4           | 16   | 56627          | OWT Timber<br>Screw 3-3/4"          |

Weight: 55.29 LBS

Scale: 1:6

Last updated: 7/15/2015