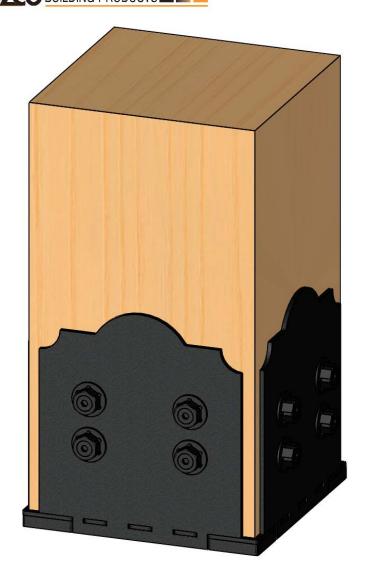

## Product & Packaging Specs 10x10 Post Base

Item #: Typical Installation & Basic Assembly

Scale: 1:4

Last updated: 7/15/2015

# Product & Packaging Specs 10x10 Post Base

Item #: Typical Installation & Basic Assembly

Scale: 1:4

Last updated: 7/15/2015

Box, 10x10 Post Base

Item #: Box, 56605

Material: Corrugated Paper

Finish: See artwork Weight: 0.12 LBS