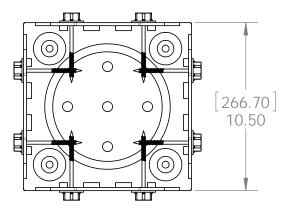

# Product & Packaging Specs 10x10 Post Base

Item #: 56605

Weight: 55.29 LBS Scale: 1:3

Last updated: 7/15/2015