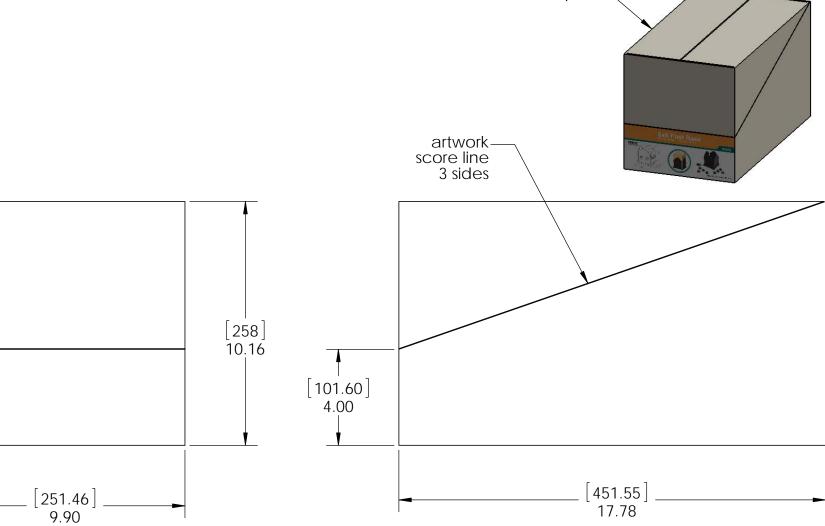

# Product & Packaging Specs Case, 6x6 Post Base Box

Weight: 0.99 LBS

Scale: 1:4

Last updated: 7/13/2015

56608 Packing
Item #: Case packing

box shown cut for clarity

Weight: 41.44 LBS

Scale: 1:3