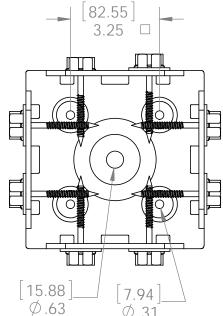

6x6 Post Base

Item #: 56608

| ITEM<br>NO. | QTY. | PART NUMBER | DESCRIPTION                 |
|-------------|------|-------------|-----------------------------|
| 1           | 1    | 56608-11    | Assembly, 6x6 Stand Off     |
| 2           | 4    | 56608-15    | Plate, 6x6 Side Compression |
| 3           | 0.32 | 56626       | OWT Timber Screw 2-3/4"     |
| 4           | 8    | 56621       | 1 1/2" Hex Cap Nut          |