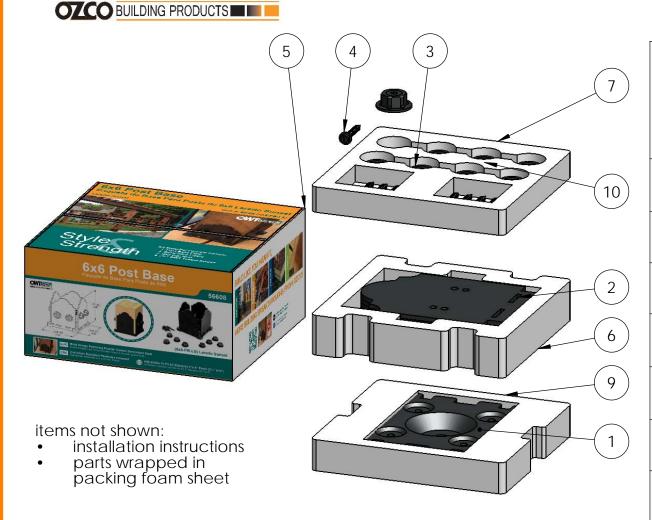

6x6 Post Base

Item #: 56608

| ITEM<br>NO. | QTY. | PART NUMBER | DESCRIPTION                 |
|-------------|------|-------------|-----------------------------|
| 1           | 1    | 56608-11    | Assembly, 6x6 Stand Off     |
| 2           | 4    | 56608-15    | Plate, 6x6 Side Compression |
| 3           | 0.32 | 56626       | OWT Timber Screw 2-3/4"     |
| 4           | 8    | 56621       | 1 1/2" Hex Cap Nut          |

Weight: 9.14 LBS Scale: 1:3

Last updated: 7/13/2015

56608 Packing
Item #: Box packing

| ITEM<br>NO. | QTY. | PART<br>NUMBER               | DESCRIPTION                       |
|-------------|------|------------------------------|-----------------------------------|
| 1           | 1    | 56608-12                     | Adjustable Base<br>Plate Sidewall |
| 2           | 4    | 56608-15                     | Plate, 6x6 Side<br>Compression    |
| 3           | 8    | 56621                        | 1 1/2" Hex Cap<br>Nut             |
| 4           | 8    | 56626                        | OWT Timber<br>Screw 2-3/4"        |
| 5           | 1    | Post Base<br>Kit Boxes       | Box, 6x6 Post<br>Base             |
| 6 1         |      | Inserts,<br>56604<br>packing | Insert, 56604<br>Plate            |
| 7           | 1    | Inserts,<br>56604<br>packing | Insert, 56604<br>Fastener         |
| 9           | 1    | Inserts,<br>56604<br>packing | Insert, 56604<br>Base             |

Weight: 10.48 LBS

Scale: 1:4

Last updated: 7/13/2015