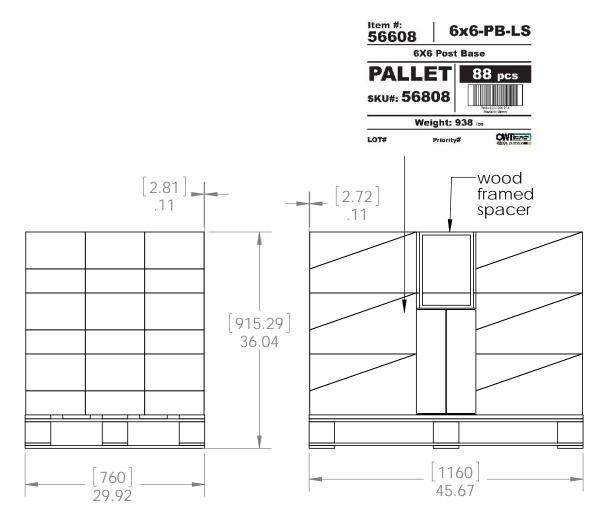

Last updated: 7/13/2015

56608 Packing

Item #: Pallet packing

Total number of cases: 22 Total number of pieces: 22x4=88 pieces on pallet wood framed spacer A pallet

Weight: 938 LBS Scale: 1:16

56608-10

Last updated: 7/13/2015

additional pallet packing instructions plywood on top layer strap to pallet clear wrap around boxes