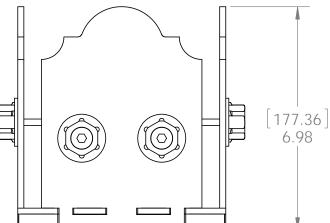

6x6 Post Base

Item #: 56608

| ITEM<br>NO. | QTY. | PART NUMBER | DESCRIPTION                 |
|-------------|------|-------------|-----------------------------|
| 1           | 1    | 56608-11    | Assembly, 6x6 Stand Off     |
| 2           | 4    | 56608-15    | Plate, 6x6 Side Compression |
| 3           | 0.32 | 56626       | OWT Timber Screw 2-3/4"     |
| 4           | 8    | 56621       | 1 1/2" Hex Cap Nut          |