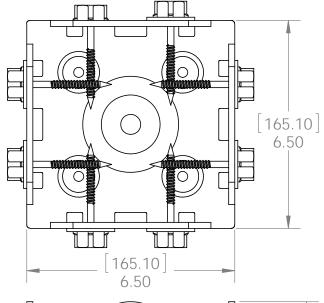

6x6 Post Base

Item #: 56608

| ITEM<br>NO. | QTY. | PART NUMBER | DESCRIPTION                 |
|-------------|------|-------------|-----------------------------|
| 1           | 1    | 56608-11    | Assembly, 6x6 Stand Off     |
| 2           | 4    | 56608-15    | Plate, 6x6 Side Compression |
| 3           | 0.32 | 56626       | OWT Timber Screw 2-3/4"     |
| 4           | 8    | 56621       | 1 1/2" Hex Cap Nut          |