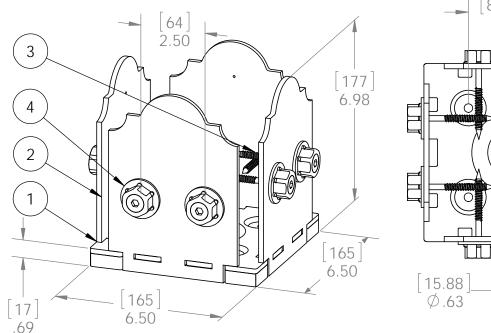

6x6 Post Base

Item #: 56608

| ITEM<br>NO. | QTY. | PART NUMBER | DESCRIPTION                 |
|-------------|------|-------------|-----------------------------|
| 1           | 1    | 56608-11    | Assembly, 6x6 Stand Off     |
| 2           | 4    | 56608-15    | Plate, 6x6 Side Compression |
| 3           | 0.32 | 56626       | OWT Timber Screw 2-3/4"     |
| 4           | 8    | 56621       | 1 1/2" Hex Cap Nut          |