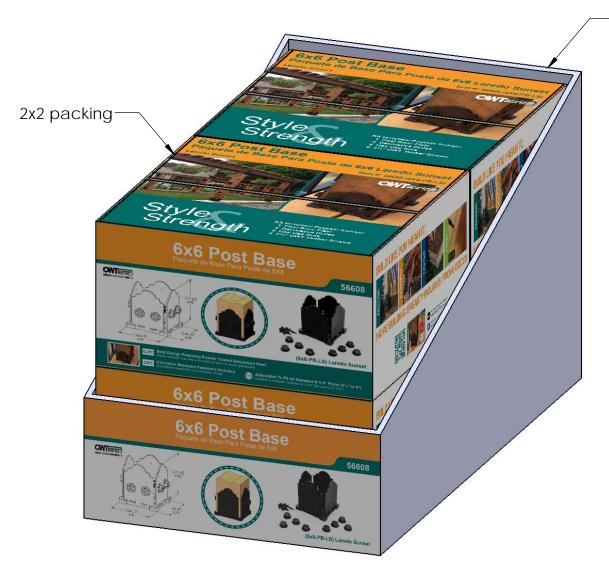

# Product & Packaging Specs Case, 6x6 Post Base Box

Weight: 0.99 LBS

Scale: 1:4

Last updated: 7/13/2015

56608 Packing
Item #: Case packing

box shown cut for clarity

Weight: 41.44 LBS

Scale: 1:3