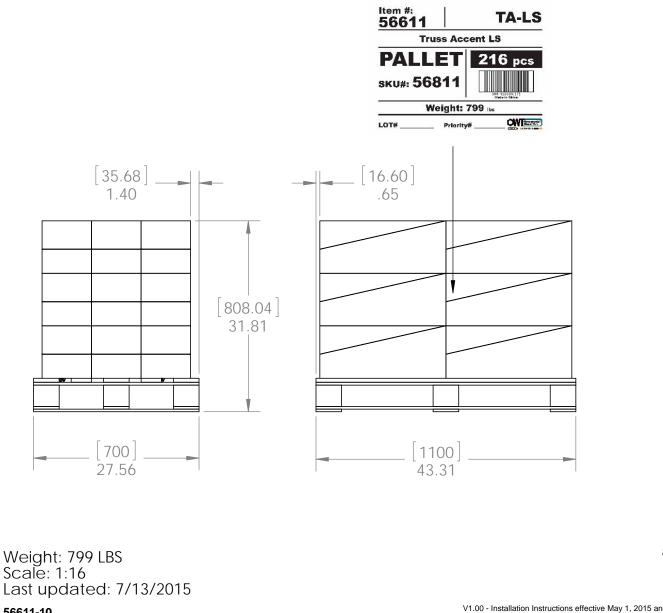

## **Product & Packaging Specs** 56611 Packing Item #: Pallet packing

Total number of cases: 18 Total number of pieces: 18x12=216 pieces on pallet - -! -H pallet

additional pallet packing instructions

9

- plywood on top layer
- strap to pallet
  - clear wrap around boxes