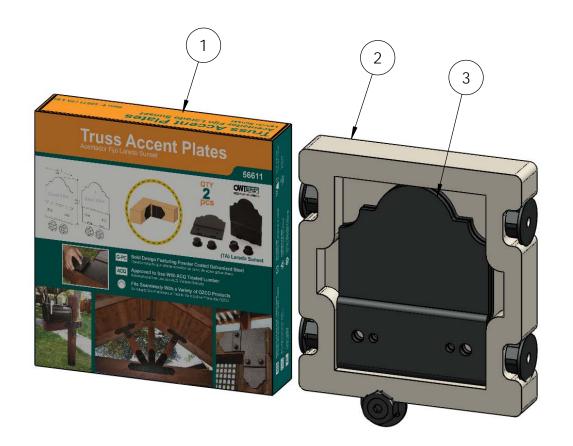

## Product & Packaging Specs 56611 Packing Item #: Box packing

| ITEM<br>NO. | QTY. | PART<br>NUMBER                            | DESCRIPTION                 |
|-------------|------|-------------------------------------------|-----------------------------|
| 1           | 1    | 56611<br>Truss<br>Accent<br>Box           | Box, Truss<br>Accent        |
| 2           | 1    | 56611<br>Truss<br>Accent<br>Box<br>Insert | Insert, Truss<br>Accent Box |
| 3           | 1    | 56611                                     | Truss Accent<br>Assembly    |

items not shown:

- installation instructions
- parts wrapped in packing foam sheet

Weight: 3.58 LBS Scale: 1:3 Last updated: 7/13/2015

56611-10

V1.00 - Installation Instructions effective May 1, 2015 and reflects information that available as of April 10, 2014. This information is updated periodically and should not be relied upon after May 1, 2015. Please visit www.OZCOBP.com to get current information