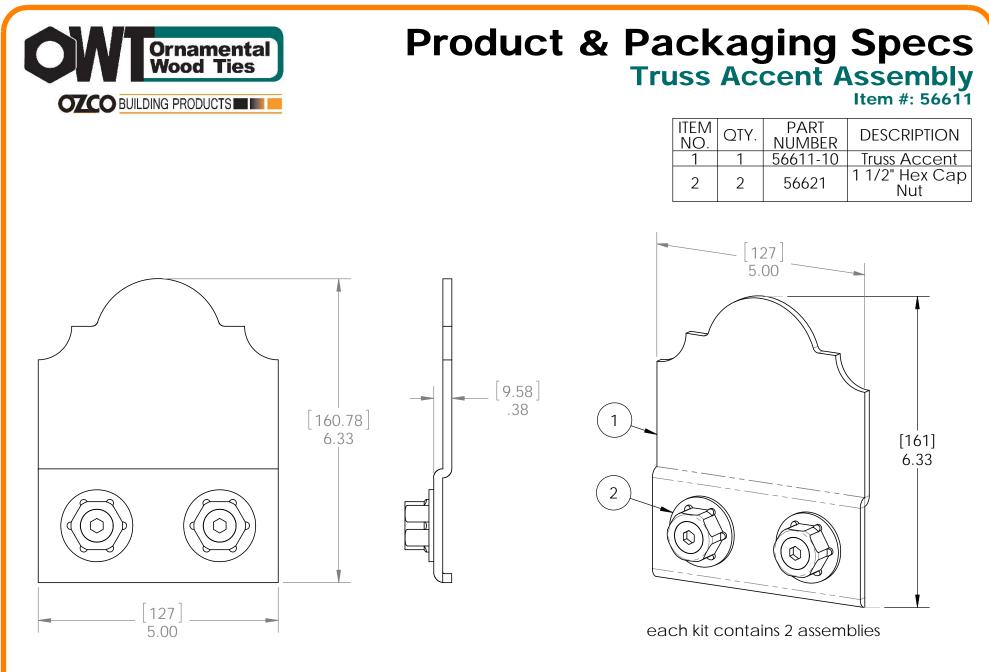

Weight: 1.58 LBS Scale: 1:2 Last updated: 7/13/2015

56611-10

V1.00 - Installation Instructions effective May 1, 2015 and reflects information that available as of April 10, 2014. This information is updated periodically and should not be relied upon after May 1, 2015. Please visit www.OZCOBP.com to get current information