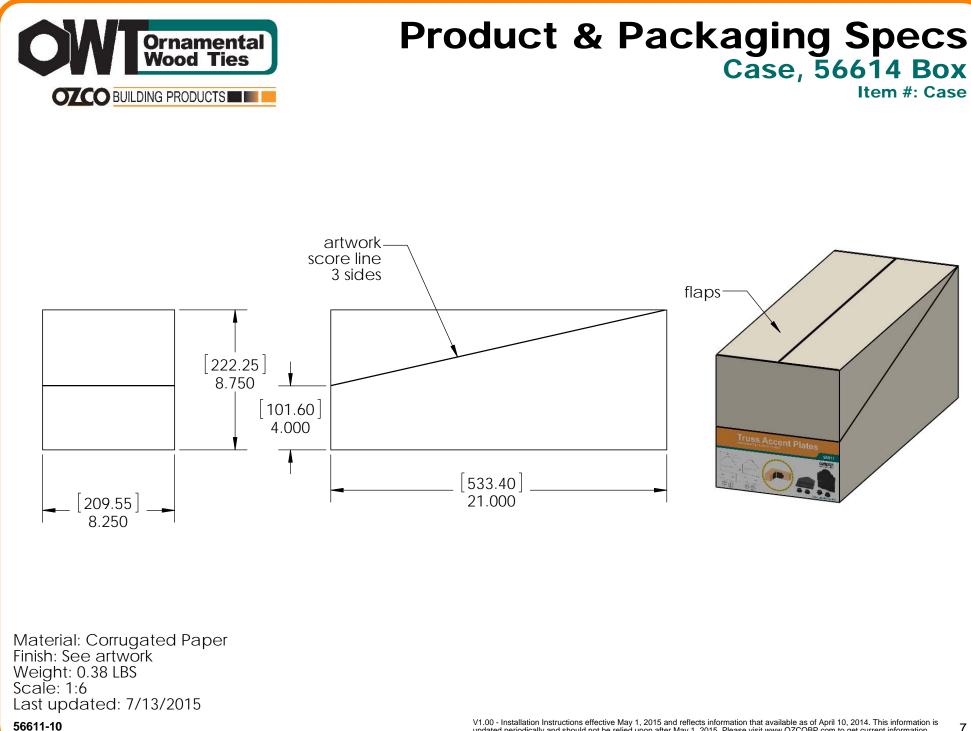

6

7

updated periodically and should not be relied upon after May 1, 2015. Please visit www.OZCOBP.com to get current information

Scale: 1:3 Last updated: 7/13/2015

56611-10

V1.00 - Installation Instructions effective May 1, 2015 and reflects information that available as of April 10, 2014. This information is updated periodically and should not be relied upon after May 1, 2015. Please visit www.OZCOBP.com to get current information