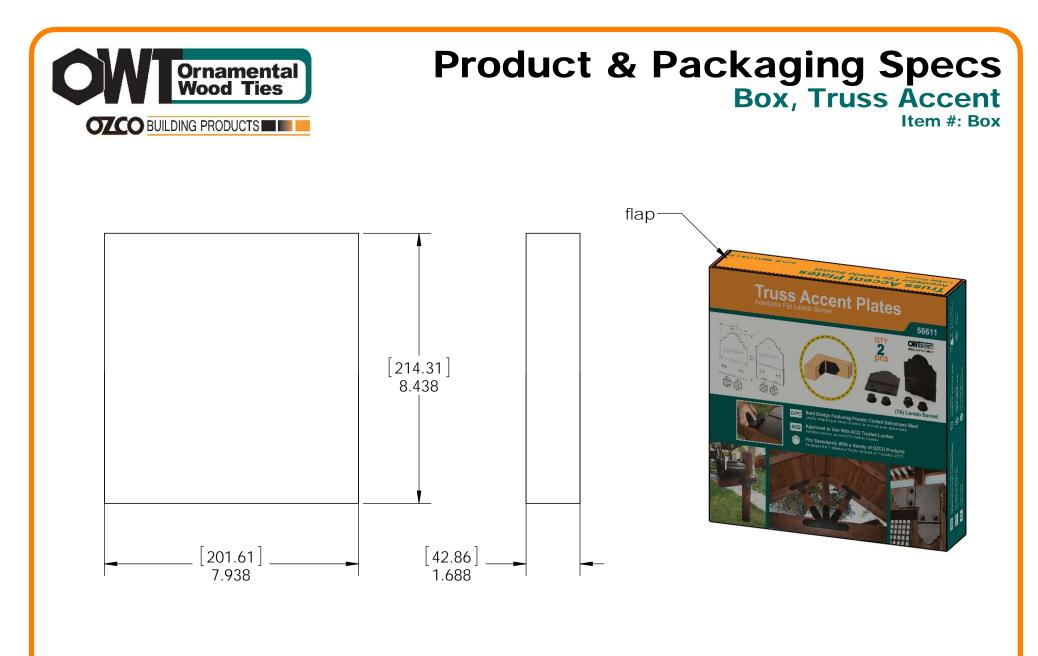

Material: Corrugated Paper Finish: See Artwork Weight: 0.08 LBS Scale: 1:3 Last updated: 7/13/2015

56611-10