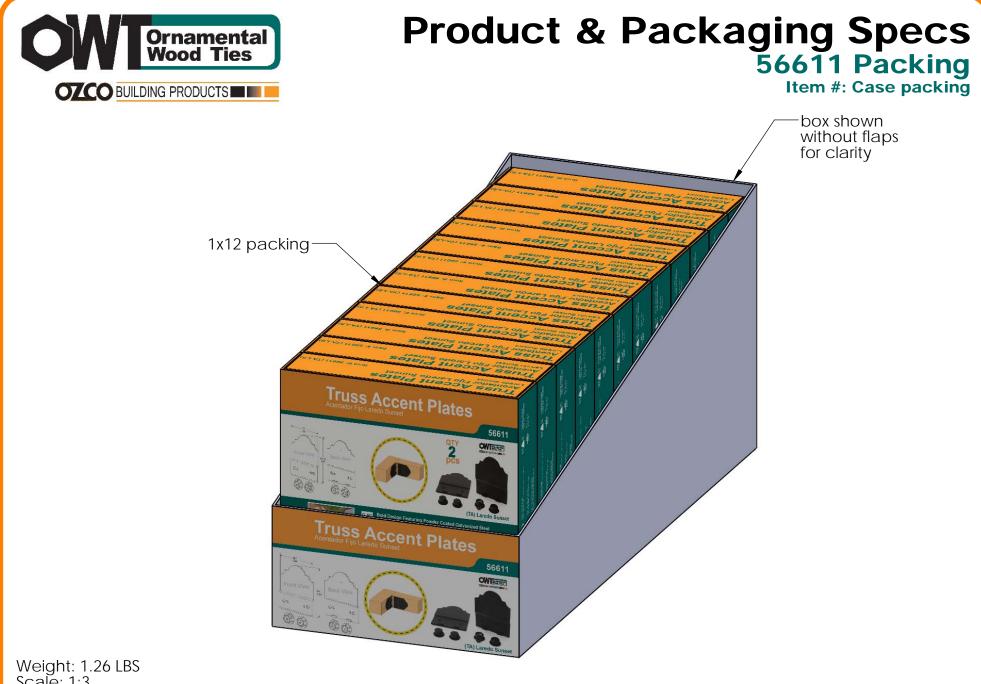

## Product & Packaging Specs 56611 Packing Item #: Box packing

| ITEM<br>NO. | QTY. | PART<br>NUMBER                            | DESCRIPTION                 |
|-------------|------|-------------------------------------------|-----------------------------|
| 1           | 1    | 56611<br>Truss<br>Accent<br>Box           | Box, Truss<br>Accent        |
| 2           | 1    | 56611<br>Truss<br>Accent<br>Box<br>Insert | Insert, Truss<br>Accent Box |
| 3           | 1    | 56611                                     | Truss Accent<br>Assembly    |