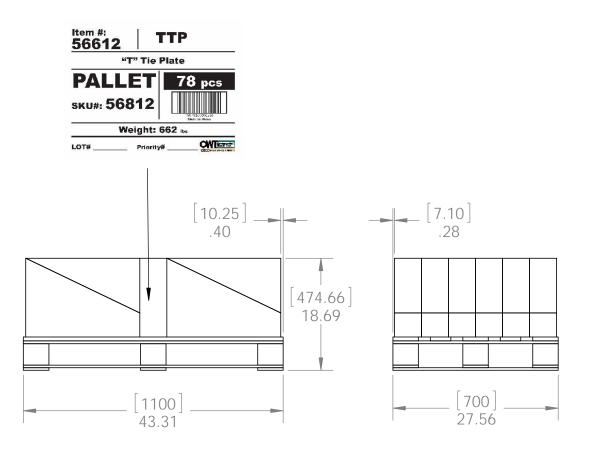

## **Product & Packaging Specs**

56612 Packing

Item #: Pallet packing

-Total number of cases: 13 Total number of pieces: 13x6=78 pieces on pallet -H pallet

additional pallet packing instructions

- plywood on top layer
- strap to pallet clear wrap around boxes

Weight: 662 LBS Scale: 1:16

Last updated: 7/13/2015