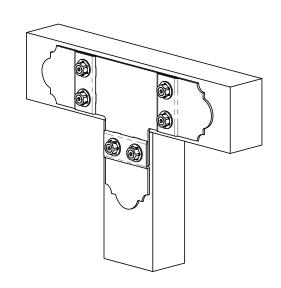

# Product & Packaging Specs T Tie Plate

Item #: 56612ASM with 56625

| ITEM<br>NO. | QTY. | PART<br>NUMBER | DESCRIPTION                       |
|-------------|------|----------------|-----------------------------------|
| 1           | 0.5  | 56612-10       | "T" Tie<br>  Plate                |
| 2           | 6    | 56625          | OWT<br>Timber<br>Screw 1-<br>3/4" |
| 3           | 3    | 56611          | Truss<br>Accent<br>Assembly       |