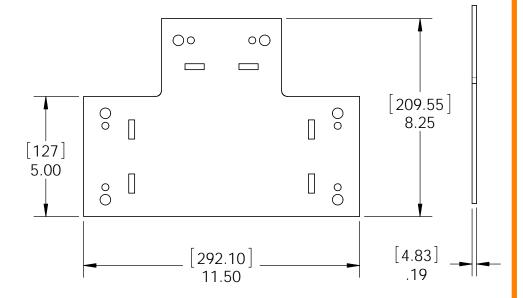

## **Product & Packaging Specs**"T" Tie Plate

Item #: 56612

Weight: 3.84 LBS each

Scale: 1:4

Last updated: 7/13/2015