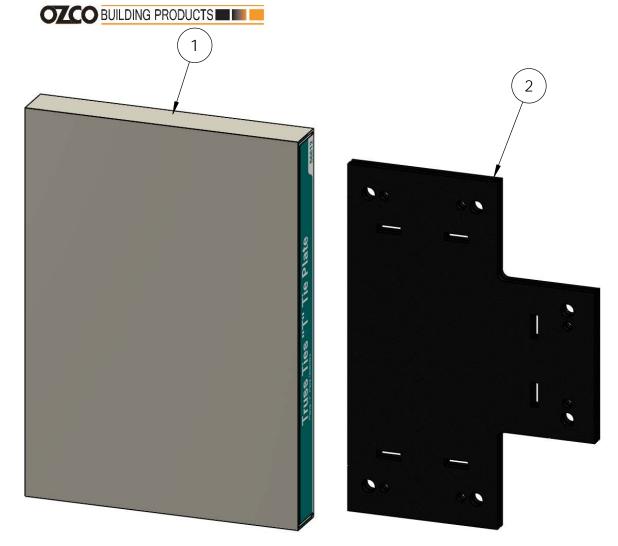

## **Product & Packaging Specs**

56612 Packing
Item #: Box packing

| ITEM<br>NO. | QTY. | PART<br>NUMBER               | DESCRIPTION         |
|-------------|------|------------------------------|---------------------|
| 1           | 1    | 56612 T-<br>Tie Plate<br>Box | Box, T-Tie<br>Plate |
| 2           | 1    | 56612-10                     | "T" Tie Plate       |