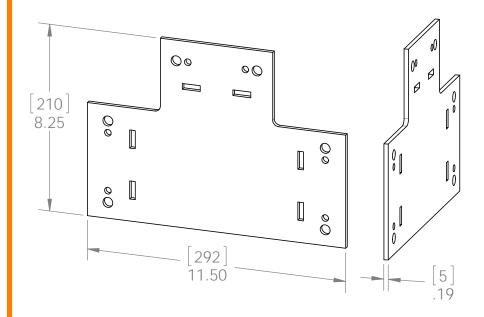

## **Product & Packaging Specs**"T" Tie Plate

Item #: 56612

Weight: 3.84 LBS each

Scale: 1:4

Last updated: 7/13/2015