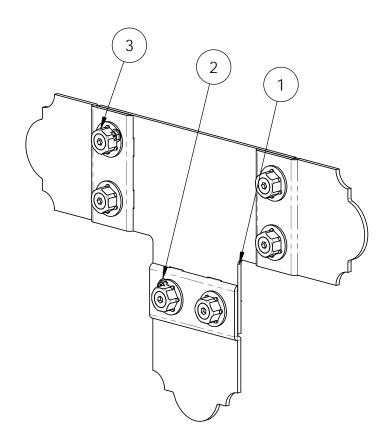

# Product & Packaging Specs T Tie Plate

Item #: 56612ASM with 56625

| ITEM<br>NO. | QTY. | PART<br>NUMBER | DESCRIPTION                       |
|-------------|------|----------------|-----------------------------------|
| 1           | 0.5  | 56612-10       | "T" Tie<br>  Plate                |
| 2           | 6    | 56625          | OWT<br>Timber<br>Screw 1-<br>3/4" |
| 3           | 3    | 56611          | Truss<br>Accent<br>Assembly       |