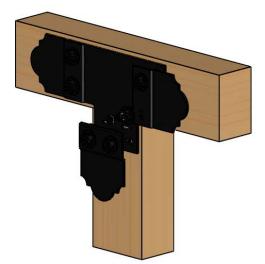

# Product & Packaging Specs T Tie Plate

Item #: Typical Installation & Basic Assembly

Scale: 1:8

Last updated: 7/13/2015