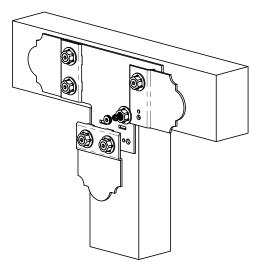

# Product & Packaging Specs T Tie Plate

Item #: Typical Installation & Basic Assembly

Scale: 1:8

Last updated: 7/13/2015