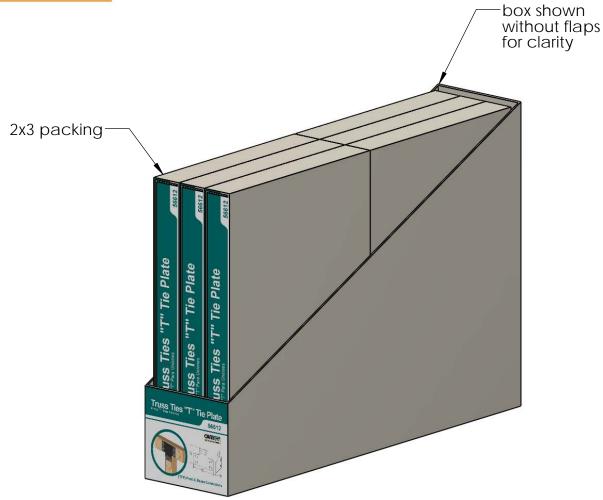

# Product & Packaging Specs 56612 Packing Item #: Case packing

Weight: 40 LBS Scale: 1:4

Last updated: 7/13/2015