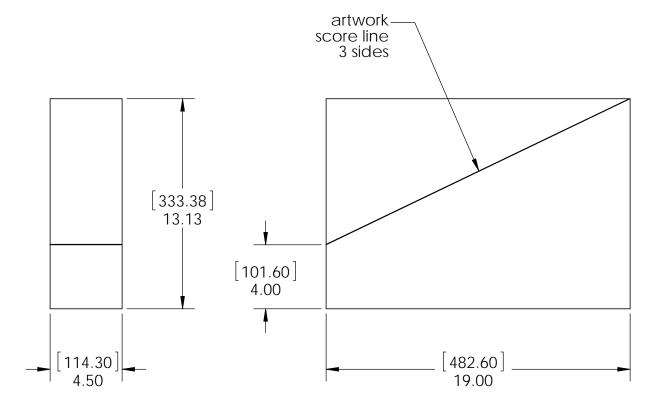

### **Product & Packaging Specs**

Case, 56612

Item #: 56612 Case

Material: Corrugated Paper

Finish: See artwork Weight: 0.31 LBS

Scale: 1:6

Last updated: 7/13/2015