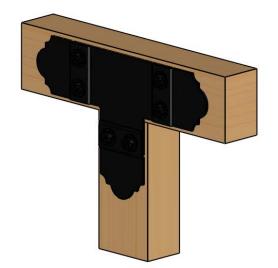

# Product & Packaging Specs T Tie Plate

Item #: Typical Installation & Basic Assembly

Scale: 1:8

Last updated: 7/13/2015