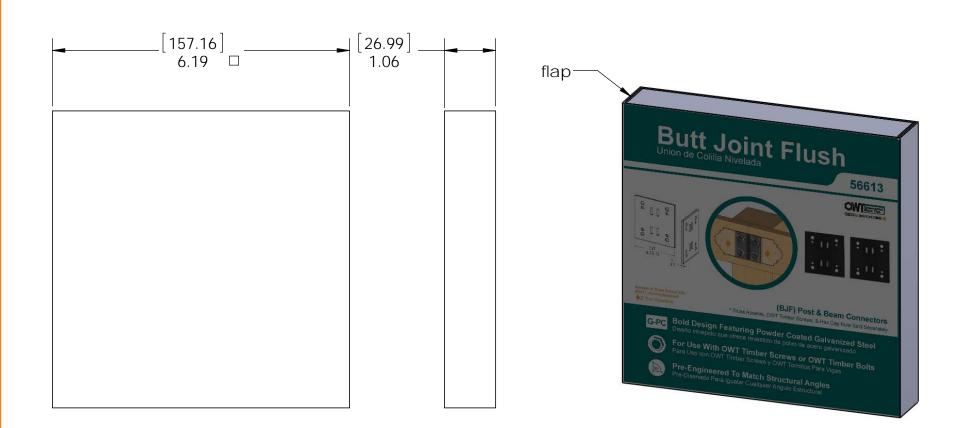

## Product & Packaging Specs Box, Butt Joint Flush

Item #: 56613 Butt Joint Box

Material: Corrugated Paper Finish: See Artwork Weight: 0.02 LBS Scale: 1:2 Last updated: 7/13/2015

56613-10