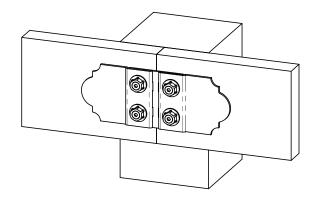

### Product & Packaging Specs Butt Joint Flush Item #: 56613ASM with 56625

| ITEM<br>NO. | QTY. | PART<br>NUMBER | DESCRIPTION                       |
|-------------|------|----------------|-----------------------------------|
| 1           | 1    | 56613-11       | Butt Joint<br>Flush               |
| 2           | 4    | 56625          | OWT<br>Timber<br>Screw 1-<br>3/4" |
| 3           | 2    | 56611          | Truss<br>Accent<br>Assembly       |

#### not sold as shown; for use in Projects only

V1.00 - Installation Instructions effective May 1, 2015 and reflects information that available as of April 10, 2014. This information is updated periodically and should not be relied upon after May 1, 2015. Please visit www.OZCOBP.com to get current information 3