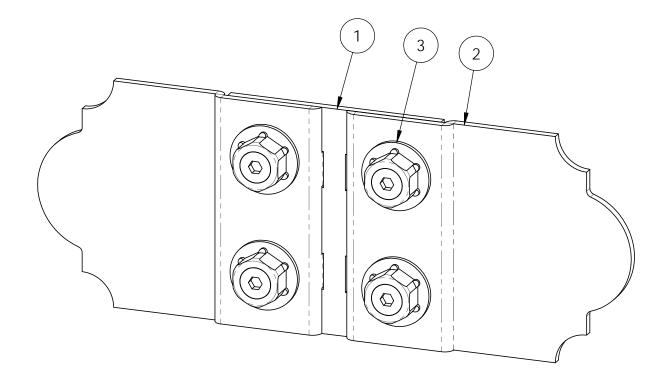

### Product & Packaging Specs Butt Joint Flush Item #: 56613ASM with 56625

| ITEM<br>NO. | QTY. | PART<br>NUMBER | DESCRIPTION                       |
|-------------|------|----------------|-----------------------------------|
| 1           | 1    | 56613-11       | Butt Joint<br>Flush               |
| 2           | 4    | 56625          | OWT<br>Timber<br>Screw 1-<br>3/4" |
| 3           | 2    | 56611          | Truss<br>Accent<br>Assembly       |

#### not sold as shown; for use in Projects only

V1.00 - Installation Instructions effective May 1, 2015 and reflects information that available as of April 10, 2014. This information is updated periodically and should not be relied upon after May 1, 2015. Please visit www.OZCOBP.com to get current information 3