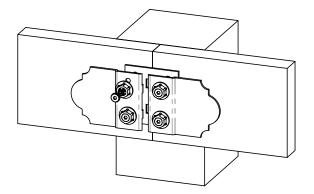

# Product & Packaging Specs Butt Joint Flush Item #: 56613

 $\bigcirc$  $\mathbb{C}$  $\bigcirc$  $\mathbb{C}$ 21 4.75 □ 5 .19

Weight: 4.42 LBS Scale: 2:3 Last updated: 7/13/2015

56613-10

V1.00 - Installation Instructions effective May 1, 2015 and reflects information that available as of April 10, 2014. This information is updated periodically and should not be relied upon after May 1, 2015. Please visit www.OZCOBP.com to get current information



## Product & Packaging Specs Butt Joint Flush

Item #: Typical Installation & Basic Assembly









Scale: 1:8 Last updated: 7/13/2015

56613-10

V1.00 - Installation Instructions effective May 1, 2015 and reflects information that available as of April 10, 2014. This information is updated periodically and should not be relied upon after May 1, 2015. Please visit www.OZCOBP.com to get current information 2



### Product & Packaging Specs Butt Joint Flush Item #: 56613ASM with 56625



| ITEM<br>NO. | QTY. | PART<br>NUMBER | DESCRIPTION                       |
|-------------|------|----------------|-----------------------------------|
| 1           | 1    | 56613-11       | Butt Joint<br>Flush               |
| 2           | 4    | 56625          | OWT<br>Timber<br>Screw 1-<br>3/4" |
| 3           | 2    | 56611          | Truss<br>Accent<br>Assembly       |

Weight: 4.42 LBS Scale: 1