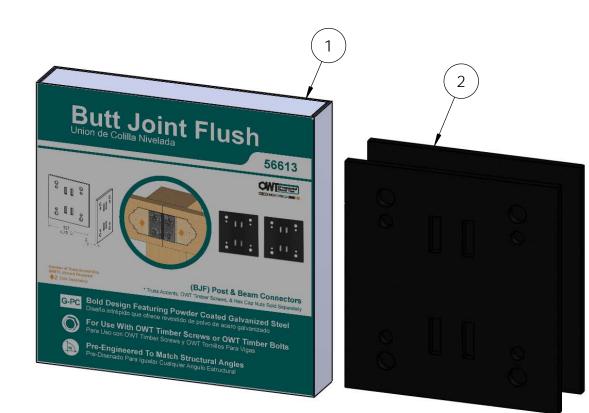

### Product & Packaging Specs 56613 Packing Item #: Box packing

| iiem<br>NO. | QTY. | NUMBER                        | DESCRIPTION              |
|-------------|------|-------------------------------|--------------------------|
| 1           | 1    | 56613<br>Butt<br>Joint<br>Box | Box, Butt<br>Joint Flush |
| 2           | 2    | 56613-11                      | Butt Joint<br>Flush      |