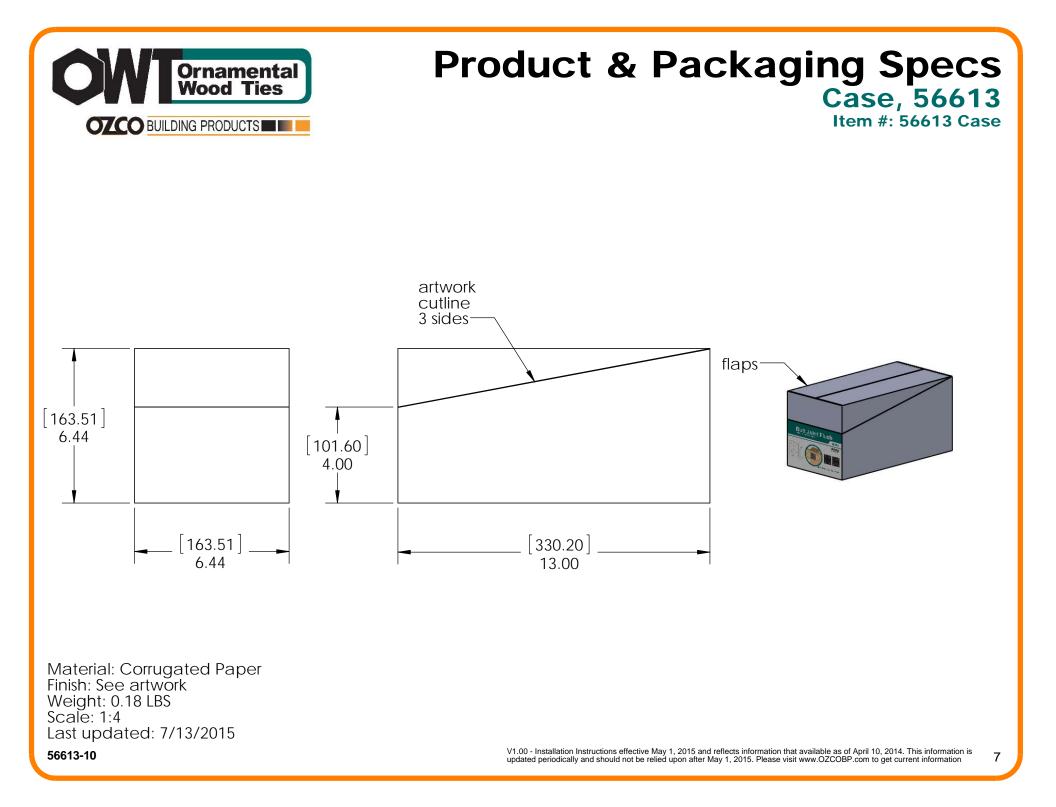

## Product & Packaging Specs Box, Butt Joint Flush

Item #: 56613 Butt Joint Box

Material: Corrugated Paper Finish: See Artwork Weight: 0.02 LBS Scale: 1:2 Last updated: 7/13/2015

56613-10