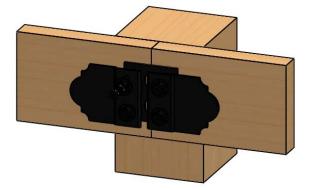

## Product & Packaging Specs Butt Joint Flush

Item #: Typical Installation & Basic Assembly

Scale: 1:8 Last updated: 7/13/2015

56613-10

V1.00 - Installation Instructions effective May 1, 2015 and reflects information that available as of April 10, 2014. This information is updated periodically and should not be relied upon after May 1, 2015. Please visit www.OZCOBP.com to get current information 2