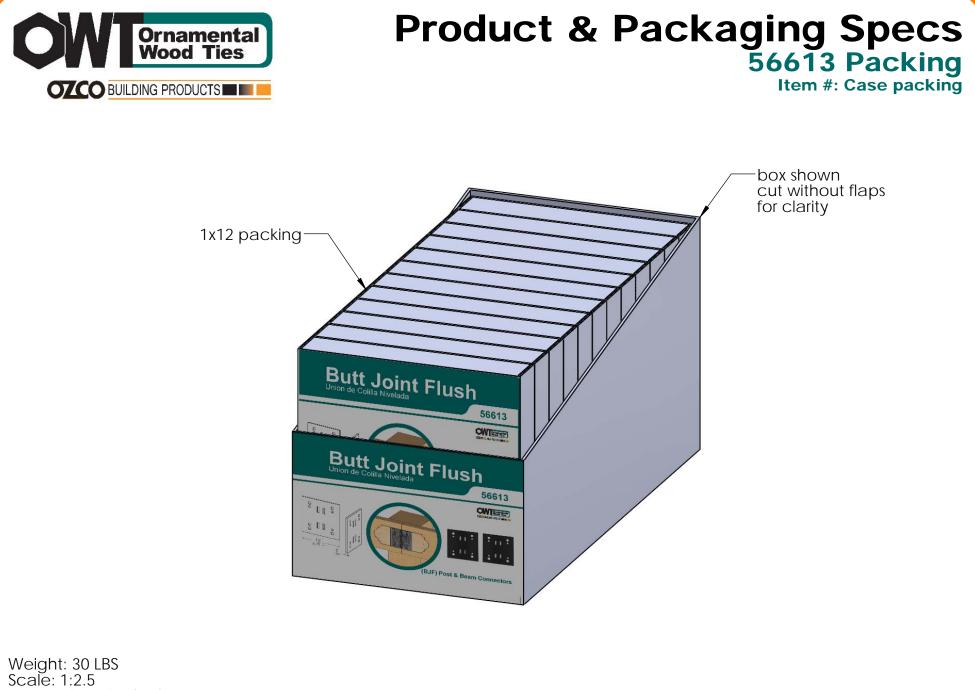

### Product & Packaging Specs 56613 Packing Item #: Box packing

| iiem<br>NO. | QTY. | NUMBER                        | DESCRIPTION              |
|-------------|------|-------------------------------|--------------------------|
| 1           | 1    | 56613<br>Butt<br>Joint<br>Box | Box, Butt<br>Joint Flush |
| 2           | 2    | 56613-11                      | Butt Joint<br>Flush      |

items not shown:

- installation instructions
- parts wrapped in packing foam sheet

Weight: 2.41 LBS Scale: 1:2 Last updated: 7/13/2015