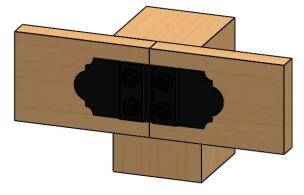

# Product & Packaging Specs Butt Joint Flush Item #: 56613

 $\bigcirc$  $\mathbb{C}$  $\bigcirc$  $\mathbb{C}$ 21 4.75 □ 5 .19

Weight: 4.42 LBS Scale: 2:3 Last updated: 7/13/2015

56613-10

V1.00 - Installation Instructions effective May 1, 2015 and reflects information that available as of April 10, 2014. This information is updated periodically and should not be relied upon after May 1, 2015. Please visit www.OZCOBP.com to get current information